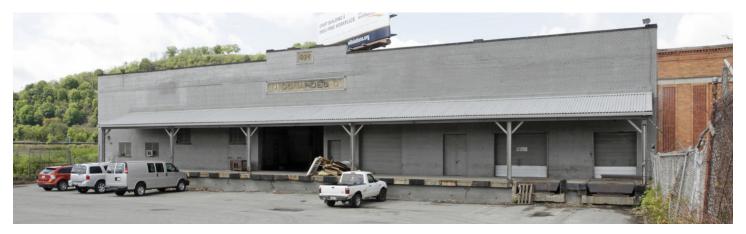

## 929 Beaver Avenue • Chateau

WAREHOUSE • TOTAL SPACE: 53,769 SF

- · Available immediately for short term lease
- Warehouse: 53,769 square feet
- 1-double dock door in front of the building
- 2-single dock doors in front of the building
- Approximately 9-12 parking spaces in front of the building
- Storage space
- "As-is" condition
- Minutes from downtown Pittsburgh