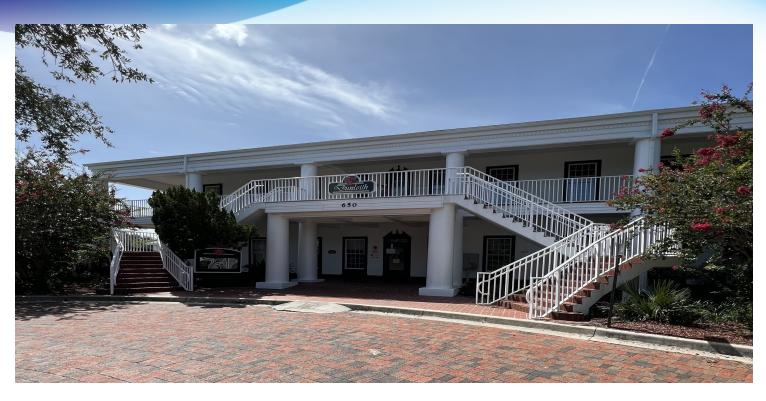

## **EXECUTIVE SUMMARY**

• 650 S Courtenay Pkwy Merritt Island, FL 32952

### **OFFERING SUMMARY**

**Available SF:** 1,600 - 2,434 SF

**Lease Rate:** \$15.00 SF/yr (Gross)

**Lot Size:** 2.42 Acres

Year Built: 1984

**Building Size:** 17,752 SF

**Zoning:** BU1/BU2

### PROPERTY OVERVIEW

First floor office spaces

Can be used for medical or office use

Private offices and restrooms

Lots of parking

#### **LOCATION OVERVIEW**

Great location just 1 mile south of SR-520 (Merritt Island Cswy) Easy access

**ROB BECKNER, SIOR** 

Principal 321.722.0707 XII rob@teamlbr.com Office Sales & Leasing

Office Sales & Leasing 321.722.0707 X19 charles@teamlbr.com