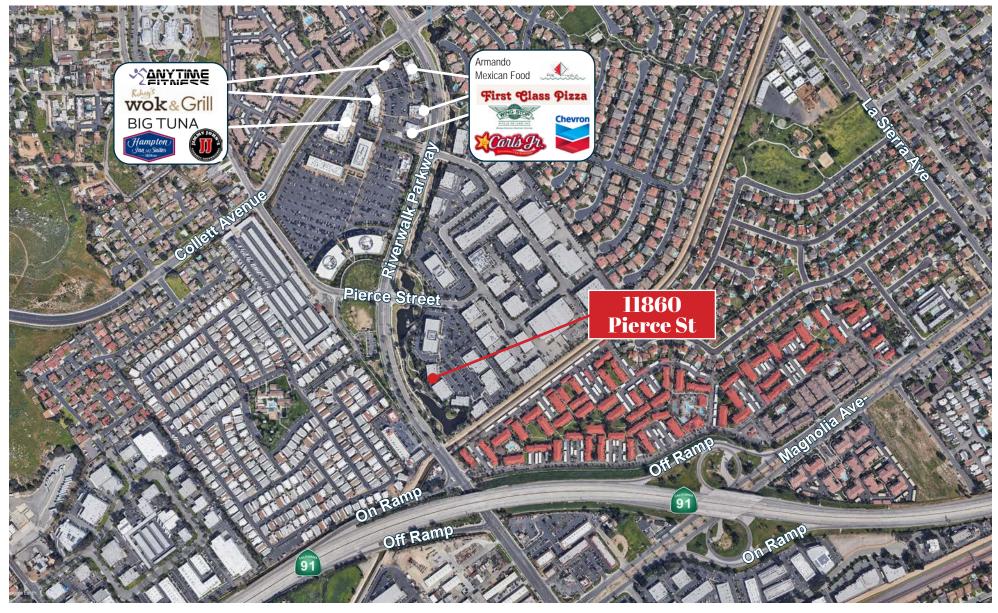

## **TURNER RIVERWALK**

# **FOR SALE**

11860 Pierce Street, Suite 100, Riverside, CA 92505





#### PROPERTY FEATURES

**TURNER RIVERWALK** 

- » Suite 100: <u>+</u>4,180 SF Available for Sale
- » High End Interior Improvments
- » Building Signage Available (Verify with HOA and City of Riverside)
- » Can be delivered vacant at close of escrow
- » Excellent Access to the 91 (Riverside) and I-15 Freeways
- » Office Windows Overlook Lush Landscaping Including Lake & Streams
- » Close Proximity to Retail Services & Restaurants
- » Abundant 4:1,000 Parking Ratio
- » CALL BROKER FOR PRICING











#### FLOOR PLAN



\*For illustrative purposes only. Actual layout has been modified since original construction, please field verify.



### **TURNER RIVERWALK**

#### **AERIAL MAP**