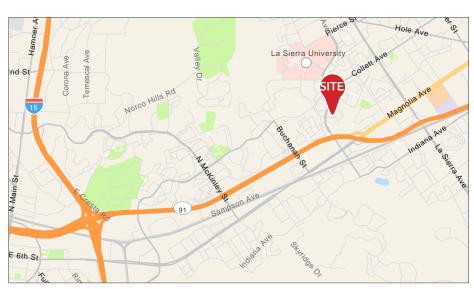

## **TURNER RIVERWALK**

# **FOR SALE**

11860 Pierce Street, Suite 100, Riverside, CA 92505





#### PROPERTY FEATURES

**TURNER RIVERWALK** 

- » Suite 100: <u>+</u>4,180 SF Available for Sale
- » High End Interior Improvments
- » Building Signage Available (Verify with HOA and City of Riverside)
- » Can be delivered vacant at close of escrow
- » Excellent Access to the 91 (Riverside) and I-15 Freeways
- » Office Windows Overlook Lush Landscaping Including Lake & Streams
- » Close Proximity to Retail Services & Restaurants
- » Abundant 4:1,000 Parking Ratio
- » CALL BROKER FOR PRICING











#### FLOOR PLAN



\*For illustrative purposes only. Actual layout has been modified since original construction, please field verify.



### **TURNER RIVERWALK**

#### **AERIAL MAP**