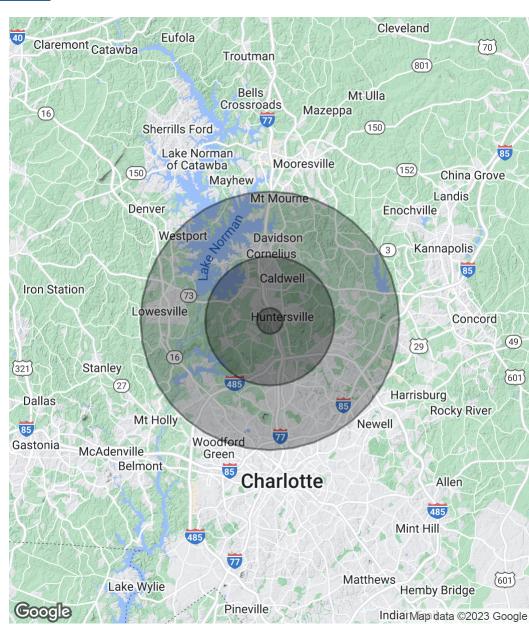

### **DEMOGRAPHICS MAP & REPORT**

## welltower

| Population           | 1 Mile | 5 Miles | 10 Miles |
|----------------------|--------|---------|----------|
| Total Population     | 3,638  | 76,586  | 298,929  |
| Average Age          | 32.2   | 34.2    | 34.1     |
| Average Age (Male)   | 31.9   | 34.0    | 33.2     |
| Average Age (Female) | 32.6   | 34.2    | 34.9     |

#### Households & Income 1 Mile 5 Miles 10 Miles

| Total Households    | 1,420     | 30,454    | 114,653   |
|---------------------|-----------|-----------|-----------|
| # of Persons per HH | 2.6       | 2.5       | 2.6       |
| Average HH Income   | \$82,865  | \$90,235  | \$84,451  |
| Average House Value | \$220,496 | \$244,471 | \$240,042 |