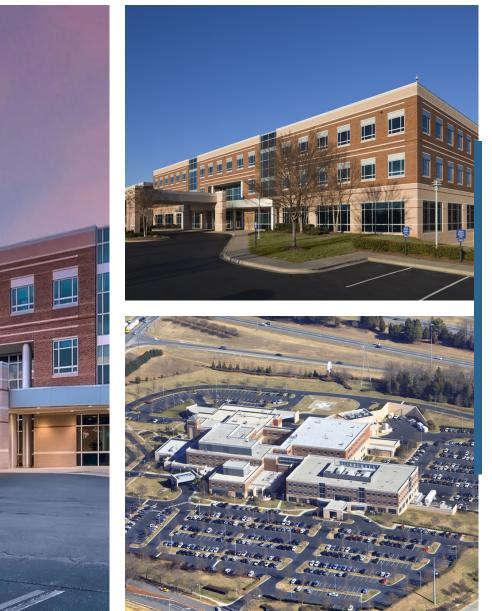

### Physicians Plaza Huntersville

N NOVAN

10030 GILEAD RD. | HUNTERSVILLE, NC

medicaloffice.welltower.com

#### **Location Description**

At the corner of Gilead Rd. and Reese Blvd. Right by the Bill Lee Freeway.

#### **Property Highlights**

- Located on the Novant Health Huntersville Medical Center Campus.
- Connected to the hospital on all four floors.
- Convenient access to hospital cafeteria, café and gift shop.
- On-site building management.