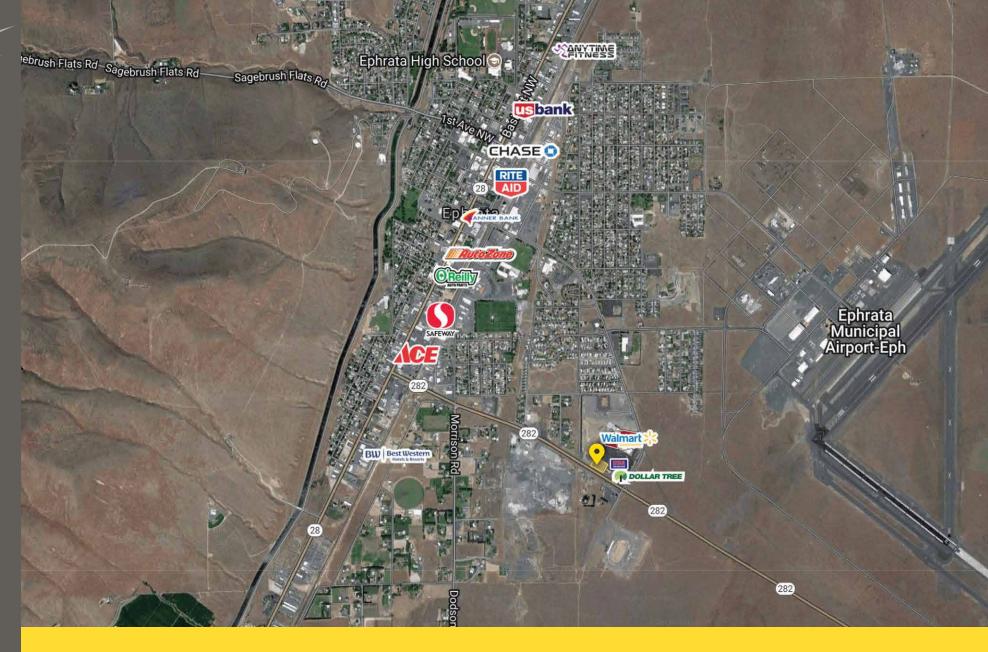

## **NEARBY TENANTS**

Neighboring Ephrata Municipal Airport

One mile from Downtown Ephrata

Moments away from Hwy 28