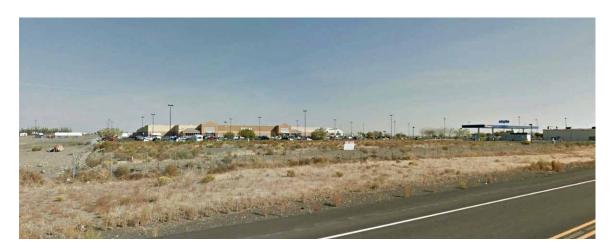

## 46,879 SF (285' X 192') SALE: \$235,000.00

- · Multiple uses allowed on site including drive thru QSR
- Highway 282 visibility
- 285 ft of frontage on main Ephrata arterial; Highway 282

|              |            |                   | 111.               |
|--------------|------------|-------------------|--------------------|
|              | Population | Average HH Income | Daytime Population |
| Regis - 2018 |            |                   |                    |
| Mile 1       | 2,258      | \$57,227          | 1,752              |
| Mile 3       | 9,056      | \$69,308          | 7,100              |
| Mile 5       | 9,868      | \$70,207          | 7,462              |