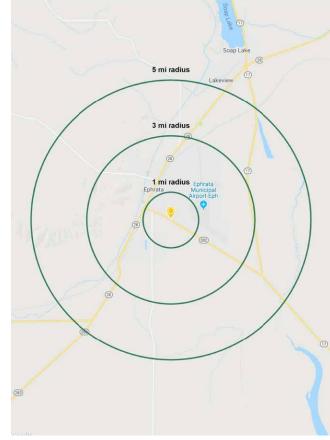

## 46,879 SF (285' X 192') SALE: \$235,000.00

- · Multiple uses allowed on site including drive thru QSR
- Highway 282 visibility
- 285 ft of frontage on main Ephrata arterial; Highway 282

|              |            |                   | 111.               |
|--------------|------------|-------------------|--------------------|
|              | Population | Average HH Income | Daytime Population |
| Regis - 2018 |            |                   |                    |
| Mile 1       | 2,258      | \$57,227          | 1,752              |
| Mile 3       | 9,056      | \$69,308          | 7,100              |
| Mile 5       | 9,868      | \$70,207          | 7,462              |