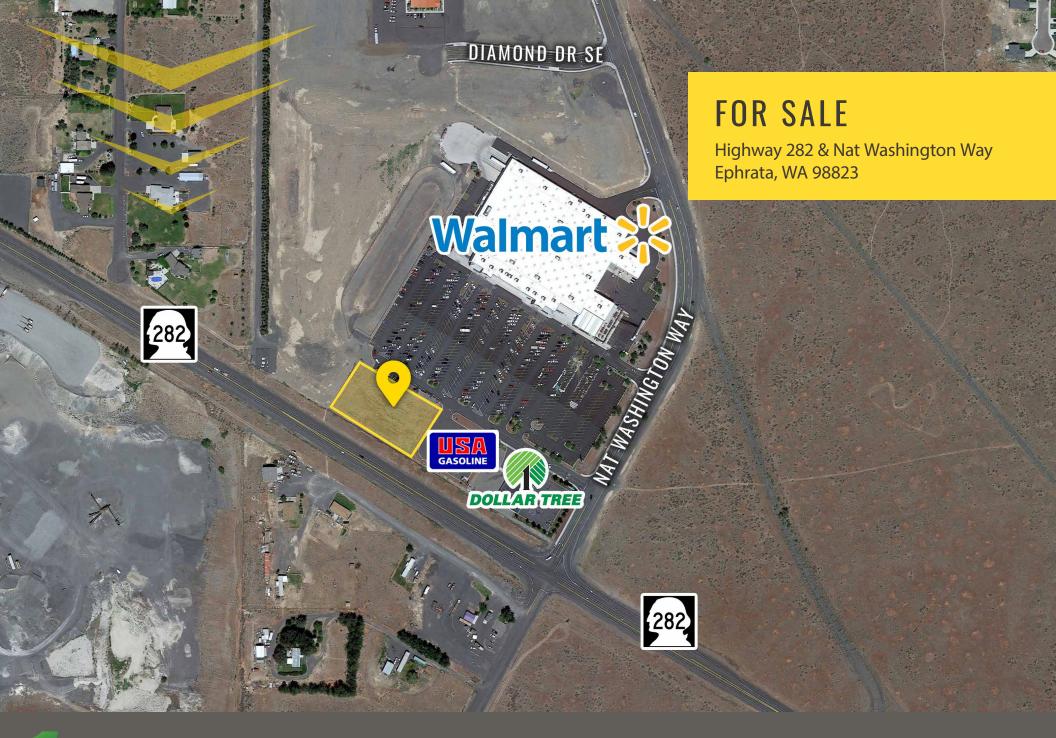

## HIGHWAY 282 & NAT WASHINGTON WAY:

## 46,879 SF (285' X 192') SALE: \$235,000.00

- · Multiple uses allowed on site including drive thru QSR
- Highway 282 visibility
- 285 ft of frontage on main Ephrata arterial; Highway 282

|              |            |                   | 111.               |
|--------------|------------|-------------------|--------------------|
|              | Population | Average HH Income | Daytime Population |
| Regis - 2018 |            |                   |                    |
| Mile 1       | 2,258      | \$57,227          | 1,752              |
| Mile 3       | 9,056      | \$69,308          | 7,100              |
| Mile 5       | 9,868      | \$70,207          | 7,462              |

## **NEARBY TENANTS**

Neighboring Ephrata Municipal Airport

One mile from Downtown Ephrata

Moments away from Hwy 28