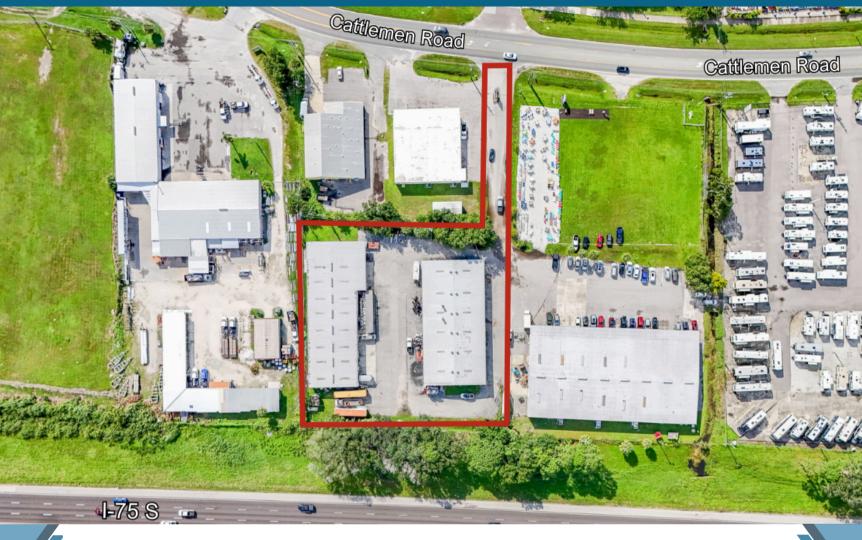

## 727 Cattlemen Road

## Industrial complex with multiple units for sale

## Building One:

- Size: 10,500 SF
- Units: 2
- 3,500 SF unit: leased month-to-month
- 7,000 SF unit: occupied by Seller (will vacate at closing)

## Building Two:

- Size: 11,100 SF
- Units: 4
- Unit sizes: 5,000 SF, 1,500 SF, 1,200 SF, 2,400 SF

FOR SALE INFORMATION

(941)356.1613

Troy Robbins Troy@RobbinsCommercial.com

Pricing: \$4,700,000.00

Square feet: 21,600

Harry E. Robbins Associates, Inc Troy@RobbinsCommercial.com 941.356.1613

Multi-unit/building industrial complex for sale near Fruitville and I-75. 727 Cattlemen Road consists of two buildings totaling 21,600 SF. The complex offers great access to I-75 being located just south of Fruitville Road with frontage on I-75 and a common truck well. This property is ideal for a business seeking a prime location that needs to utilize a7,000 SF or more then the balance can be an investment and/or used the future business expansion.

 Building one is 10,500 SF and has two units. 3,500 SF unit leased m2m. 7,000 SF unit occupied by Seller, will vacate at closing.
Building two is 11,100 SF and has four units. 5,000 SF - 1,500 SF - 1,200 SF -2,400 SF. The leases in building 2 expire in approximately 10 months