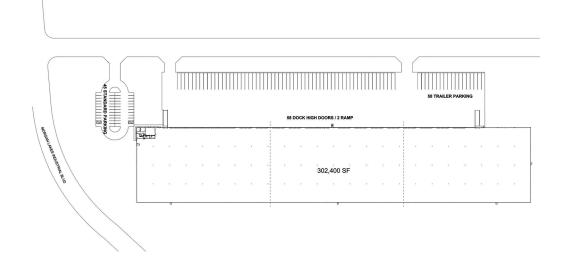

## Facility Map

www.cubework.com 800.338.6369

- 9 320 Morgan Lakes Blvd, Pooler, GA 31322
- **&** 800-338-6369

### **Property Features**

| RBA             | 302,400 Square Feet        |  |
|-----------------|----------------------------|--|
| Site            | 17.39 Acres                |  |
| Clear Height    | 32'                        |  |
| Loading Docks   | 58 ext                     |  |
| HVAC            | Yes                        |  |
| Fire Protection | Yes                        |  |
| Access          | 24/7, Turnkey              |  |
| Warehouse       | 300 - 300,400 SF Divisible |  |
| Private Office  | 150 - 2,000 SF Divisible   |  |