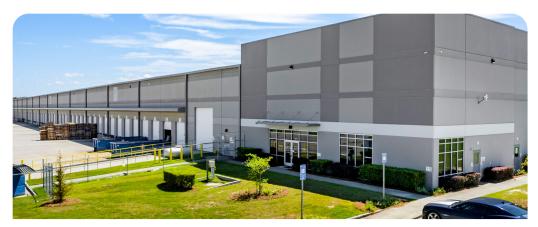

### **Building Highlights**

Cubework is the nation's premier short-or-long term warehouse provider, we specialize in offering expensive commercial storage, office solutions, and commercial parking without the need for long-term leases. Expand and downsize and never pay for more than what you need.

### **Property Features**

| RBA             | 302,400 Square Feet        |  |
|-----------------|----------------------------|--|
| Site            | 17.39 Acres                |  |
| Clear Height    | 32'                        |  |
| Loading Docks   | 58 ext                     |  |
| HVAC            | Yes                        |  |
| Fire Protection | Yes                        |  |
| Access          | 24/7, Turnkey              |  |
| Warehouse       | 300 - 300,400 SF Divisible |  |
| Private Office  | 150 - 2,000 SF Divisible   |  |