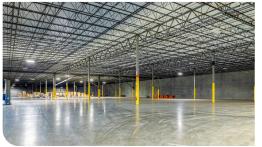

### **Building Highlights**

Cubework is the nation's premier short-or-long term warehouse provider, we specialize in offering expensive commercial storage, office solutions, and commercial parking without the need for long-term leases. Expand and downsize and never pay for more than what you need.

### **Property Features**

| RBA             | 302,400 Square Feet        |  |
|-----------------|----------------------------|--|
| Site            | 17.39 Acres                |  |
| Clear Height    | 32'                        |  |
| Loading Docks   | 58 ext                     |  |
| HVAC            | Yes                        |  |
| Fire Protection | Yes                        |  |
| Access          | 24/7, Turnkey              |  |
| Warehouse       | 300 - 300,400 SF Divisible |  |
| Private Office  | 150 - 2,000 SF Divisible   |  |