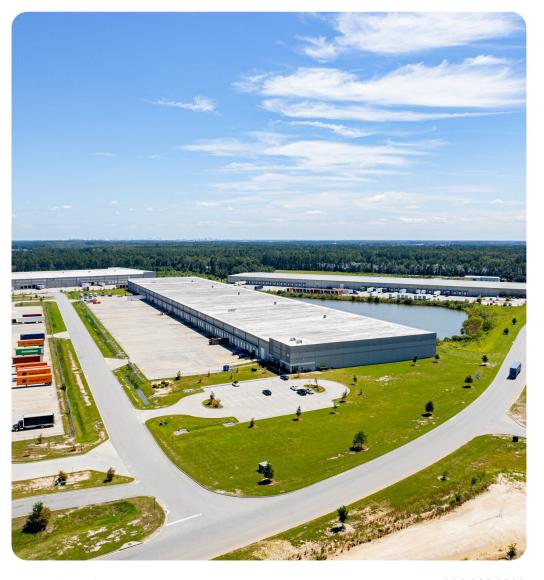

# **Pooler**

### **Property Features**

| RBA             | 302,400 Square Feet        |  |
|-----------------|----------------------------|--|
| Site            | 17.39 Acres                |  |
| Clear Height    | 32'                        |  |
| Loading Docks   | 58 ext                     |  |
| HVAC            | Yes                        |  |
| Fire Protection | Yes                        |  |
| Access          | 24/7, Turnkey              |  |
| Warehouse       | 300 - 300,400 SF Divisible |  |
| Private Office  | 150 - 2,000 SF Divisible   |  |