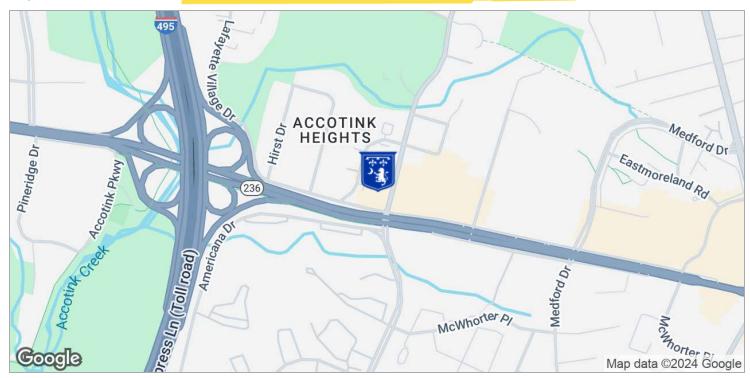

# **LOCATION MAPS - 7700 LITTLE RIVER TURNPIKE, ANNANDALE, VA 22003**

FOR MORE INFORMATION, CONTACT

JIM HAMLIN

jhamlin@dricmc.com 301.649.5500