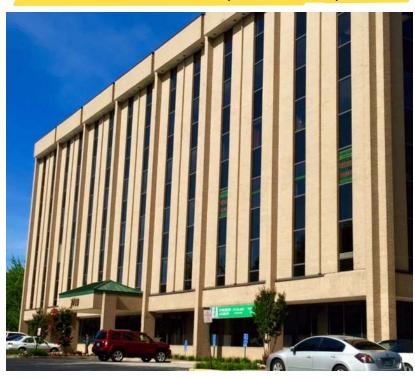

## PROPERTY OVERVIEW

Nestled in the heart of Annandale's bustling business district, 7700 Little River Turnpike offers prime office space with quick highway access. This classic six-story 70,372-square-foot building boasts well-maintained, office space with a variety of turnkey suite options to best fit business needs. Recent renovations include new bathrooms, hallways, lighting, and upgrades to the main foyer with modern touches. 7700 Little River Turnpike is home to a diverse tenant mix where tenants enjoy ample free surface parking and 24-hour office access.

### PROPERTY HIGHLIGHTS

- Find move-in ready office space with a variety of divisible suites at a range of square footage to best fit business needs.
- Tenants enjoy ample free surface parking and 24-hour office access.
- Conveniently located off Interstate 495 Capital Beltway with direct access to Tysons Corner, Arlington, and Washington, DC.
- Positioned in the heart of Annandale's bustling business district, surrounded by residential communities and bustling retail centers.