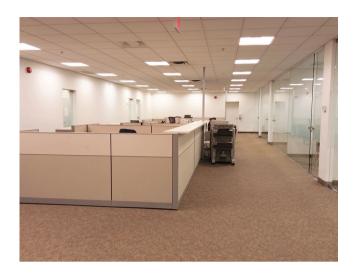

## Property highlights\*

- Turn-key ground floor office space in a highly accessible location at the corner of Airport Road and Woodslea Road
- Functional layout with 9 private offices, a large boardroom, a storage room and open area
- Furniture is available
- Public transit located directly in front of the building

# 1st Floor - 4,200 Sq Ft