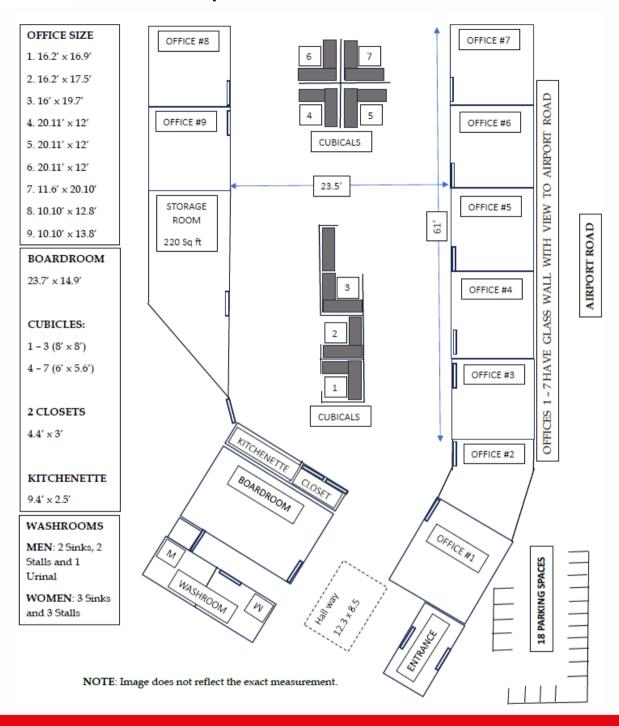

# 1st Floor - 4,200 Sq Ft

## Property highlights\*

- Turn-key ground floor office space in a highly accessible location at the corner of Airport Road and Woodslea Road
- Functional layout with 9 private offices, a large boardroom, a storage room and open area
- Furniture is available
- Public transit located directly in front of the building