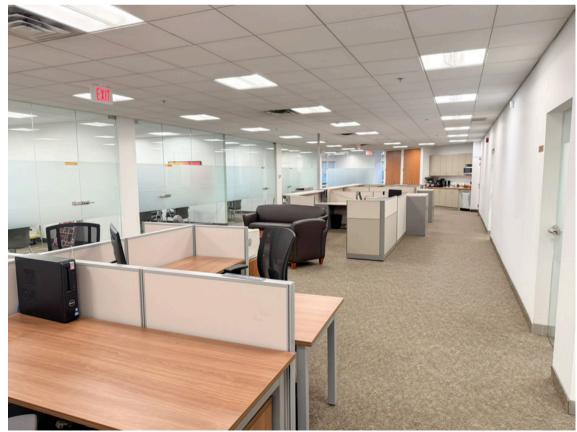

## Property highlights\*

- Turn-key ground floor office space in a highly accessible location at the corner of Airport Road and Woodslea Road
- Functional layout with 9 private offices, a large boardroom, a storage room and open area
- Furniture is available
- Public transit located directly in front of the building