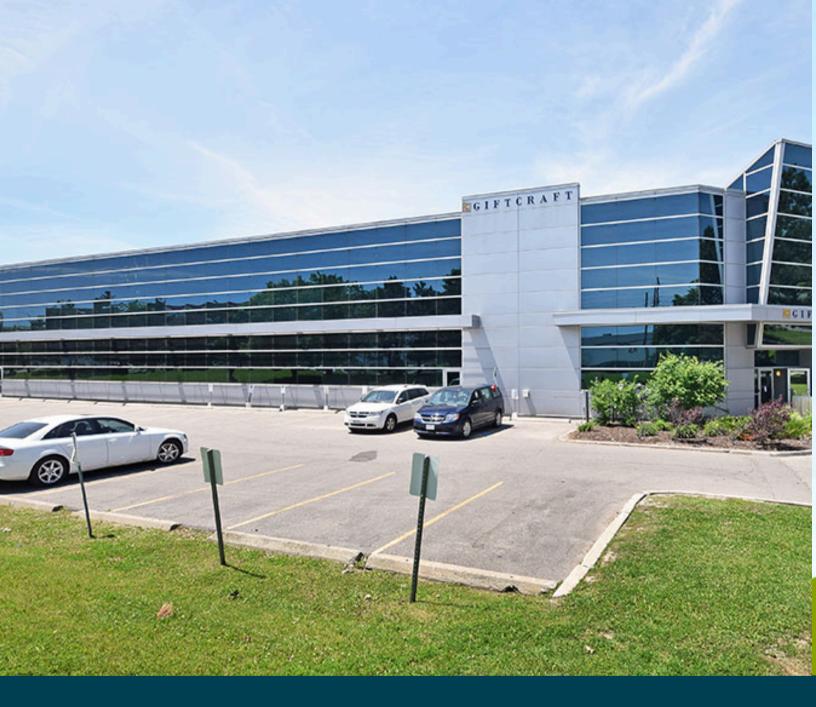

# **8550 Airport Road**

BRAMPTON, ON

Office Space for Sublease

### 8500 Airport Road

1st Floor: 4,200 SF

Availability: Immediate

Gross Rent: \$20.00 PSF

Term: Flexible to 10 Years

Furniture: Available

Parking: 18 spaces available

## Property highlights\*

- Turn-key ground floor office space in a highly accessible location at the corner of Airport Road and Woodslea Road
- Functional layout with 9 private offices, a large boardroom, a storage room and open area
- Furniture is available
- Public transit located directly in front of the building