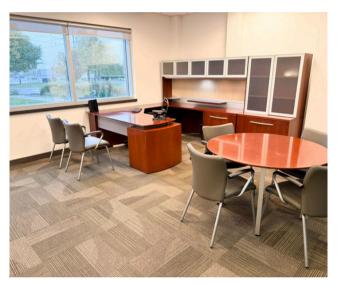

## Property highlights\*

- Turn-key ground floor office space in a highly accessible location at the corner of Airport Road and Woodslea Road
- Functional layout with 9 private offices, a large boardroom, a storage room and open area
- Furniture is available
- Public transit located directly in front of the building

# 1st Floor - 4,200 Sq Ft