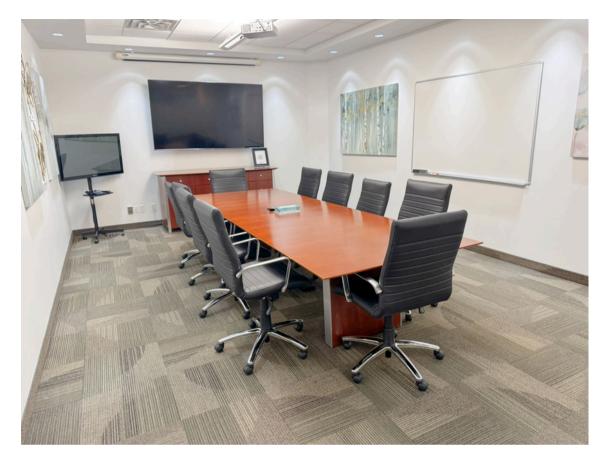

## Property highlights\*

- Turn-key ground floor office space in a highly accessible location at the corner of Airport Road and Woodslea Road
- Functional layout with 9 private offices, a large boardroom, a storage room and open area
- Furniture is available
- Public transit located directly in front of the building

# 1st Floor - 4,200 Sq Ft