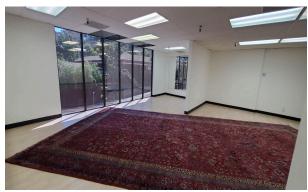

## THE BETA BUILDING

2801 Camino Del Rio South San Diego, CA. 92108 FEATURE LISTING!

Suite #201-6 920 sq. Large open space, natural light, stylish building.

Family owned and operated. Easy lease. Tenant's choice. We don't force people into long term contracts. As you enter the office, there are floor to ceiling windows with great views of the Mission Valley hillsides. This is a large, open space that can have several uses, work stations, training, classroom, etc., and a private area for administrative work. Lobbies have chandlers, Persian rugs, European furniture and interior landscaping. Tenants have access to a conference room and kitchen. On site management and security. Prices are straightforward \$1.85 per square foot plus .30 cents for utilities.