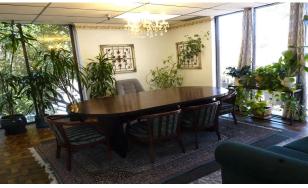

## THE BETA BUILDING

2801 Camino Del Rio South San Diego, CA. 92108 FEATURE LISTING!

Suite #201-6 920 sq. Large open space, natural light, stylish building.

Family owned and operated. Easy lease. Tenant's choice. We don't force people into long term contracts. As you enter the office, there are floor to ceiling windows with great views of the Mission Valley hillsides. This is a large, open space that can have several uses, work stations, training, classroom, etc., and a private area for administrative work. Lobbies have chandlers, Persian rugs, European furniture and interior landscaping. Tenants have access to a conference room and kitchen. On site management and security. Prices are straightforward \$1.85 per square foot plus .30 cents for utilities.