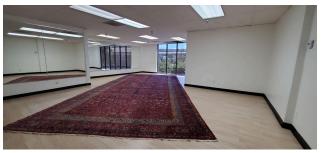

## THE BETA BUILDING

2801 Camino Del Rio South San Diego, CA. 92108 FEATURE LISTING!

Suite #201-6 920 sq. Large open space, natural light, stylish building.

Family owned and operated. Easy lease. Tenant's choice. We don't force people into long term contracts. As you enter the office, there are floor to ceiling windows with great views of the Mission Valley hillsides. This is a large, open space that can have several uses, work stations, training, classroom, etc., and a private area for administrative work. Lobbies have chandlers, Persian rugs, European furniture and interior landscaping. Tenants have access to a conference room and kitchen. On site management and security. Prices are straightforward \$1.85 per square foot plus .30 cents for utilities.