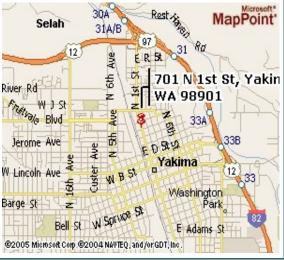

#### JS OFFICE PLAZA 2 Story Complex

Directions: From I-82 Traveling North Take I-82 At exit 33, turn RIGHT onto Ramp towards Yakima Ave Keep LEFT to stay on Ramp towards Yakima Ave Bear RIGHT (West) onto E Yakima Ave. proceed to 1st Street Turn RIGHT (North) onto N 1st St Arrive 701 N 1st St, Yakima, WA 98901

Directions: From I-82 Traveling South Take I-82 exit 31A / B, turn RIGHT onto Ramp towards N 1st St Keep RIGHT onto N 1st St Arrive 701 N 1st St, Yakima, WA 98901