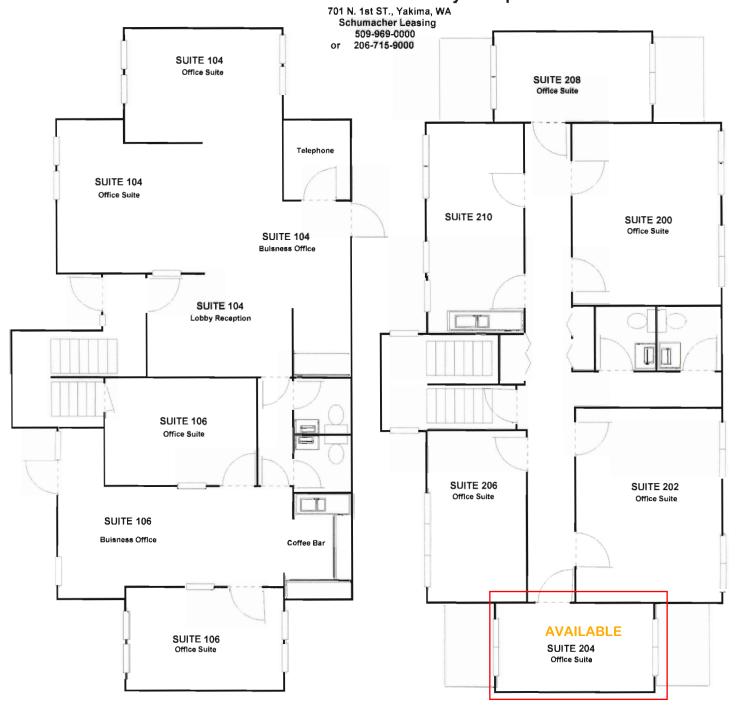

Office Space Available
Low Rates on Individual Suites

**AVAILABLE** 

Suite # 204 - 200sf \$ 335. mo

Rent includes utilities
Conference use room Available

For More Information Contact (206) 715-9000