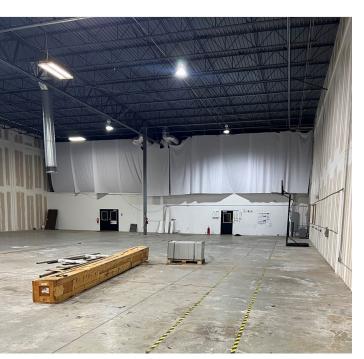

#### **Offering Summary**

| Lease Rate:      | \$12.50 NNN |
|------------------|-------------|
| Warehouse Space: | 8,873 ± SF  |
| Office Space:    | 2,560 ± SF  |
| Dock Doors:      | 3           |
| Drive-Ins:       | 1           |
| Clear Height:    | 27'         |

### **Property Highlights**

- · Additional parking available
- Just off I-985 at Exit 8
- · Close to shopping and restaurants
- Easy access to Lanier Islands Parkway & I-985