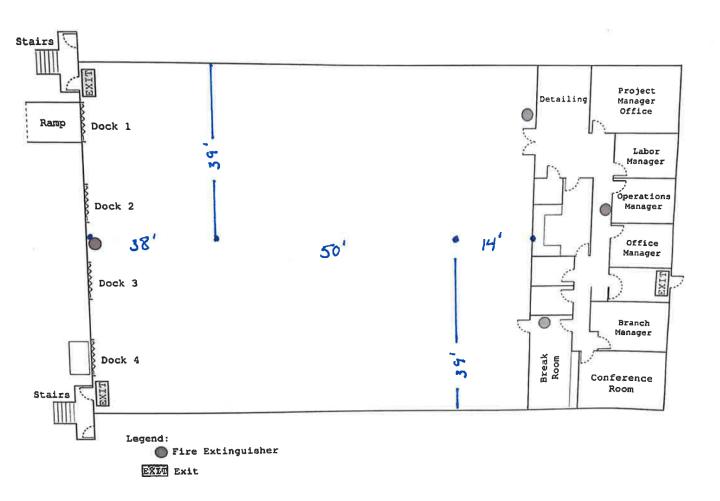

#### **Offering Summary**

| Lease Rate:      | \$12.50 NNN |
|------------------|-------------|
| Warehouse Space: | 8,873 ± SF  |
| Office Space:    | 2,560 ± SF  |
| Dock Doors:      | 3           |
| Drive-Ins:       | 1           |
| Clear Height:    | 27'         |

### **Property Highlights**

- · Additional parking available
- Just off I-985 at Exit 8
- · Close to shopping and restaurants
- Easy access to Lanier Islands Parkway & I-985