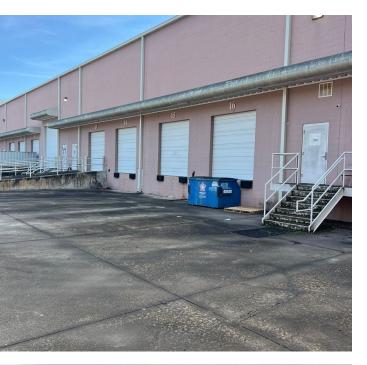

#### **Offering Summary**

| Lease Rate:      | \$12.50 NNN |
|------------------|-------------|
| Warehouse Space: | 8,873 ± SF  |
| Office Space:    | 2,560 ± SF  |
| Dock Doors:      | 3           |
| Drive-Ins:       | 1           |
| Clear Height:    | 27'         |

### **Property Highlights**

- · Additional parking available
- Just off I-985 at Exit 8
- · Close to shopping and restaurants
- Easy access to Lanier Islands Parkway & I-985