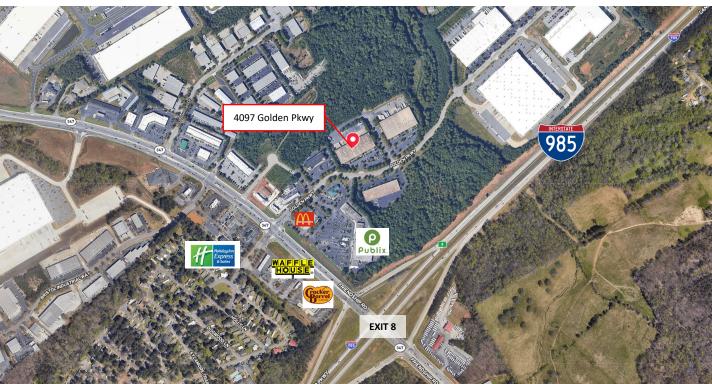

# **Buford Industrial Space For Lease**

4907 Golden Parkway, Suite 200 Buford, GA 30518

### **Property Highlights**

- · Additional parking available
- Just off I-985 at Exit 8
- · Close to shopping and restaurants
- Easy access to Lanier Islands Parkway & I-985