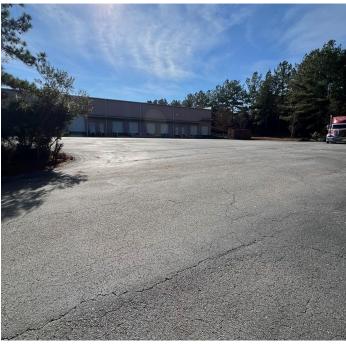

#### **Offering Summary**

| Lease Rate:      | \$12.50 NNN |
|------------------|-------------|
| Warehouse Space: | 8,873 ± SF  |
| Office Space:    | 2,560 ± SF  |
| Dock Doors:      | 3           |
| Drive-Ins:       | 1           |
| Clear Height:    | 27'         |

### **Property Highlights**

- · Additional parking available
- Just off I-985 at Exit 8
- · Close to shopping and restaurants
- Easy access to Lanier Islands Parkway & I-985