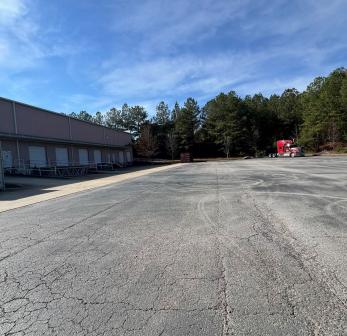

#### **Offering Summary**

| Lease Rate:      | \$12.50 NNN |
|------------------|-------------|
| Warehouse Space: | 8,873 ± SF  |
| Office Space:    | 2,560 ± SF  |
| Dock Doors:      | 3           |
| Drive-Ins:       | 1           |
| Clear Height:    | 27'         |

### **Property Highlights**

- · Additional parking available
- Just off I-985 at Exit 8
- · Close to shopping and restaurants
- Easy access to Lanier Islands Parkway & I-985