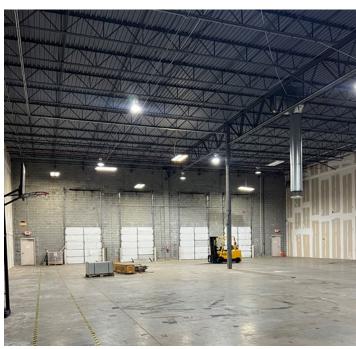

#### **Offering Summary**

| Lease Rate:      | \$12.50 NNN |
|------------------|-------------|
| Warehouse Space: | 8,873 ± SF  |
| Office Space:    | 2,560 ± SF  |
| Dock Doors:      | 3           |
| Drive-Ins:       | 1           |
| Clear Height:    | 27'         |

### **Property Highlights**

- · Additional parking available
- Just off I-985 at Exit 8
- · Close to shopping and restaurants
- Easy access to Lanier Islands Parkway & I-985