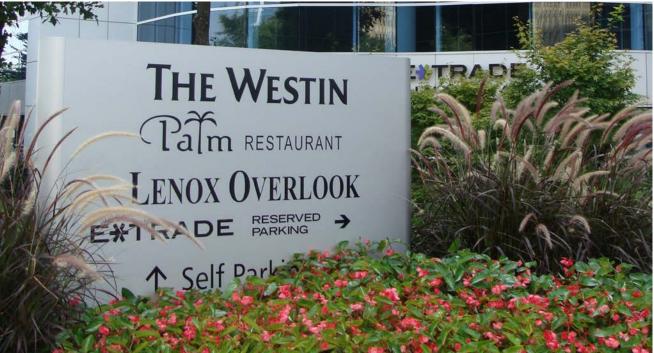

Lenox Overlook is a boutique office building in the bustling Buckhead district offering a prime walkable experience. It is adjacent to The Westin Buckhead offering tenants unmatched amenities including exclusive privileges at the hotel, The Palm Restaurant, fitness center, conference facility, on-site catering and 24-hour security. Lenox Square and Shops Around Lenox are a short 2 minute walk. These locations are abundant with restaurants, shopping and entertainment. The building features high-quality office spaces designed to cater to businesses seeking a prestigious address and quality experience. With its strategic location, tenants enjoy convenient access to major highways and public transportation, enhancing connectivity and ease of commute. The vibrant surroundings and accessibility make Lenox Overlook an attractive choice for companies aiming to establish a presence in Atlanta's most desirable business hub.

# PROPERTY HIGHLIGHTS

- Unmatched amenities, including exclusive tenant privileges available at the Westin Buckhead Atlanta, The Palm Restaurant, fitness center, conference facilities, onsite catering and 24-hour security
- Class A office building in the heart of Buckhead business district
- Floor-to-ceiling windows
- Parking Ratio 2.5 per 1,000 SF, with valet if desired
- 4-story office building
- Unique Peachtree Street monument signage opportunity available for tenants of all sizes
- Directly adjacent to the newly renovated Westin Buckhead Atlanta