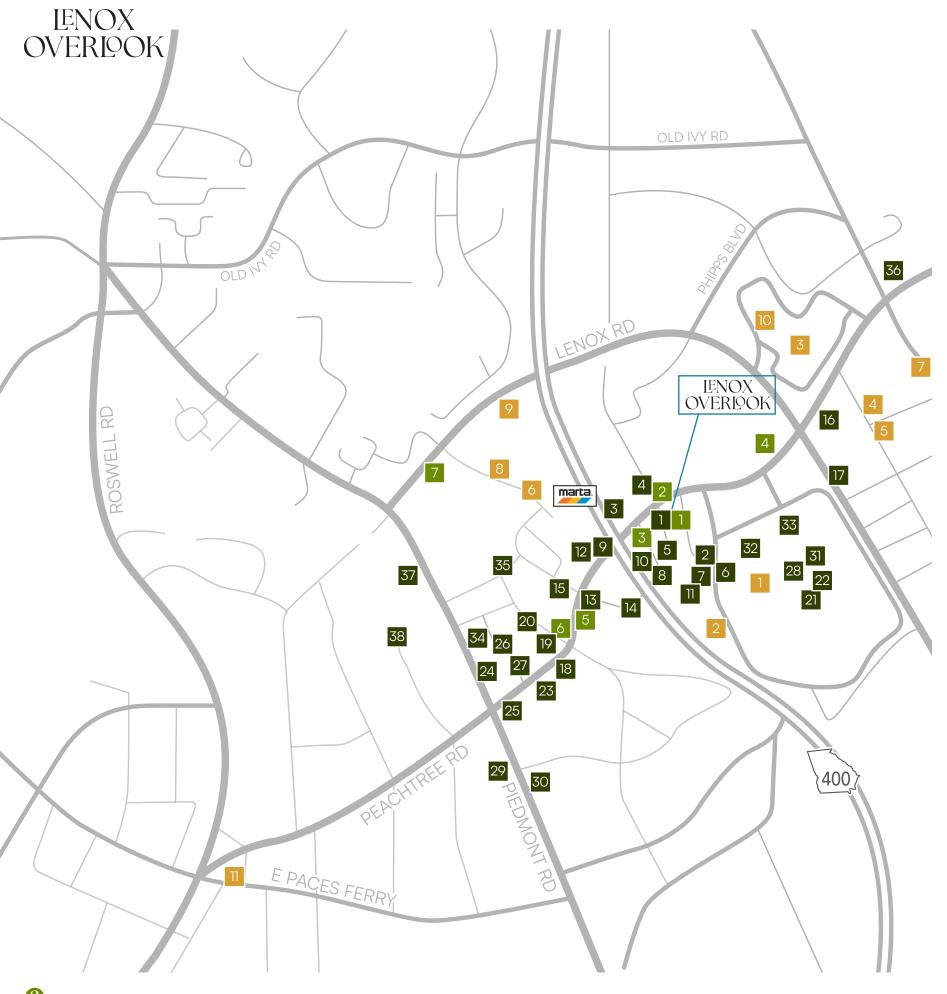

# CONVENIENT BUCKHEAD LOCATION

- Excellent visibility along Peachtree Road
- Abundant walkable amenities are available at Lenox Square, Shops Around Lenox, and Phipps Plaza
- Quick Access to Lenox Road, Georgia 400, and I-85
- Hartsfield-Jackson Atlanta International Airport is a 25 minute drive and a 16 minute Marta ride
- Short walk to Buckhead Marta Station
- Walk Score of 85, providing easy access to nearby amenities

## **NEARBY AMENITIES**

### Restaurants

- 1 The Palm
- 2 Dantana's
- 3 Corner Bakery
- 4 Maggiano's
- 5 5Church Buckhead
- <sup>6</sup> True Food
- 7 Seven Lamps
- 8 Rosé and Rye
- 9 South City Kitchen
- 10 Sister
- Flower Child
- 12 Fresh to Order
- The Americano

- 14 Blue Chip Café
- 15 Bistro Niko
- 16 St. Cecilia
- The Bucket Shop
- <sup>18</sup> Ruth's Chris Steakhouse
- 19 Jimmy John's
- 20 Buckhead Pizza Co.
- 2 Lenox Mall Food Court
- <sup>22</sup> Chipotle
- 23 Caribou Coffee
- 24 Flying Biscuit Café
- <sup>25</sup> Alma Cocina
- <sup>26</sup> Industry Tavern

- 27 Chick-fil-A
- 28 California Pizza Kitchen
- 29 Bones
- 30 Red Pepper Taqueria
- 31 Starbucks
- 32 North Italia
- 33 Cheesecake Factory
- 34 Jacks New York Deli
- 35 Cafe 100
- 36 Ecco
- 37 Urban Wu
- 38 Naan Stop

### Shopping & Entertainment

- Lenox Square
- Shops Around Lenox
- 3 Phipps Plaza
- 4 LA Fitness
- 5 Publix
- 6 Nordstrom Rack
- 7 Target
- 8 Ulta
- 9 Saks OFF Fifth
- 10 AMC Theatre
- Buckhead Village District

### Hotels

- 1 Westin Buckhead
- 2 Waldorf Astoria
- 3 Hotel Colee
- 4 The Whitley
- 5 Intercontinental
- <sup>6</sup> Grand Hyatt
- 7 Springhill SuitesMarriott