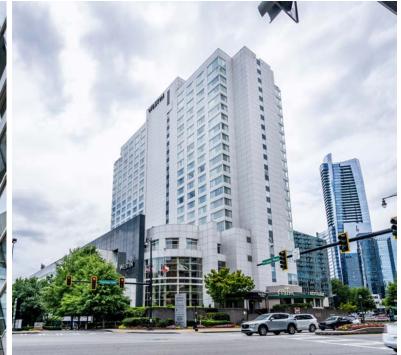

Lenox Overlook is a boutique office building in the bustling Buckhead district offering a prime walkable experience. It is adjacent to The Westin Buckhead offering tenants unmatched amenities including exclusive privileges at the hotel, The Palm Restaurant, fitness center, conference facility, on-site catering and 24-hour security. Lenox Square and Shops Around Lenox are a short 2 minute walk. These locations are abundant with restaurants, shopping and entertainment. The building features high-quality office spaces designed to cater to businesses seeking a prestigious address and quality experience. With its strategic location, tenants enjoy convenient access to major highways and public transportation, enhancing connectivity and ease of commute. The vibrant surroundings and accessibility make Lenox Overlook an attractive choice for companies aiming to establish a presence in Atlanta's most desirable business hub.

# PROPERTY HIGHLIGHTS

- Unmatched amenities, including exclusive tenant privileges available at the Westin Buckhead Atlanta, The Palm Restaurant, fitness center, conference facilities, onsite catering and 24-hour security
- Class A office building in the heart of Buckhead business district
- Floor-to-ceiling windows
- Parking Ratio 2.5 per 1,000 SF, with valet if desired
- 4-story office building
- Unique Peachtree Street monument signage opportunity available for tenants of all sizes
- Directly adjacent to the newly renovated Westin Buckhead Atlanta