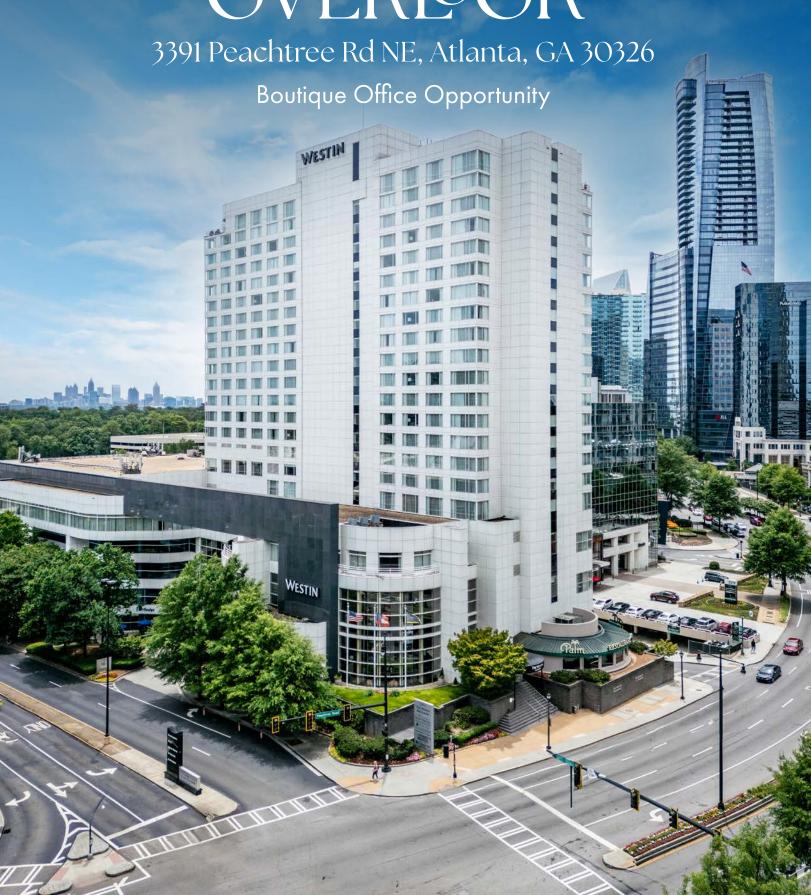

Lenox Overlook is a boutique office building in the bustling Buckhead district offering a prime walkable experience. It is adjacent to The Westin Buckhead offering tenants unmatched amenities including exclusive privileges at the hotel, The Palm Restaurant, fitness center, conference facility, on-site catering and 24-hour security. Lenox Square and Shops Around Lenox are a short 2 minute walk. These locations are abundant with restaurants, shopping and entertainment. The building features high-quality office spaces designed to cater to businesses seeking a prestigious address and quality experience. With its strategic location, tenants enjoy convenient access to major highways and public transportation, enhancing connectivity and ease of commute. The vibrant surroundings and accessibility make Lenox Overlook an attractive choice for companies aiming to establish a presence in Atlanta's most desirable business hub.

# PROPERTY HIGHLIGHTS

- Unmatched amenities, including exclusive tenant privileges available at the Westin Buckhead Atlanta, The Palm Restaurant, fitness center, conference facilities, onsite catering and 24-hour security
- Class A office building in the heart of Buckhead business district
- Floor-to-ceiling windows
- Parking Ratio 2.5 per 1,000 SF, with valet if desired
- 4-story office building
- Unique Peachtree Street monument signage opportunity available for tenants of all sizes
- Directly adjacent to the newly renovated Westin Buckhead Atlanta