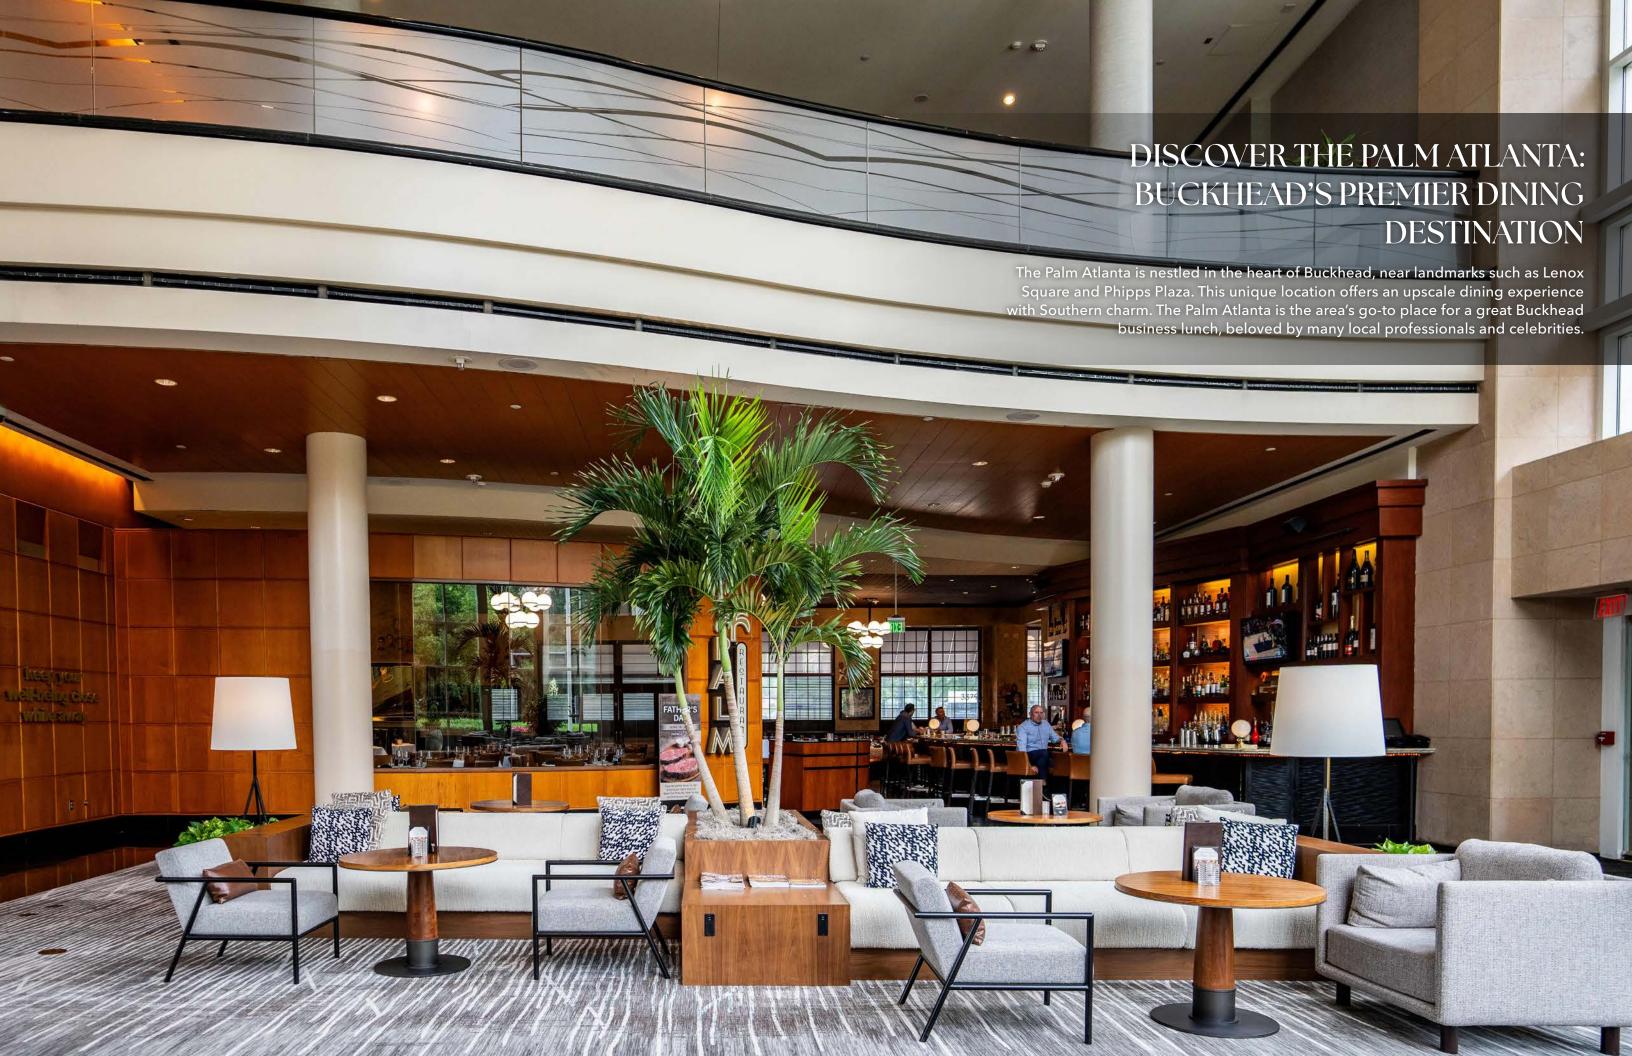

Lenox Overlook is a boutique office building in the bustling Buckhead district offering a prime walkable experience. It is adjacent to The Westin Buckhead offering tenants unmatched amenities including exclusive privileges at the hotel, The Palm Restaurant, fitness center, conference facility, on-site catering and 24-hour security. Lenox Square and Shops Around Lenox are a short 2 minute walk. These locations are abundant with restaurants, shopping and entertainment. The building features high-quality office spaces designed to cater to businesses seeking a prestigious address and quality experience. With its strategic location, tenants enjoy convenient access to major highways and public transportation, enhancing connectivity and ease of commute. The vibrant surroundings and accessibility make Lenox Overlook an attractive choice for companies aiming to establish a presence in Atlanta's most desirable business hub.

# PROPERTY HIGHLIGHTS

- Unmatched amenities, including exclusive tenant privileges available at the Westin Buckhead Atlanta, The Palm Restaurant, fitness center, conference facilities, onsite catering and 24-hour security
- Class A office building in the heart of Buckhead business district
- Floor-to-ceiling windows
- Parking Ratio 2.5 per 1,000 SF, with valet if desired
- 4-story office building
- Unique Peachtree Street monument signage opportunity available for tenants of all sizes
- Directly adjacent to the newly renovated Westin Buckhead Atlanta

### Restaurants

- 1 The Palm
- 2 Dantana's
- 3 Corner Bakery
- 4 Maggiano's
- 5 5Church Buckhead
- <sup>6</sup> True Food
- 7 Seven Lamps
- 8 Rosé and Rye
- 9 South City Kitchen
- 10 Sister
- Flower Child
- 12 Fresh to Order
- The Americano