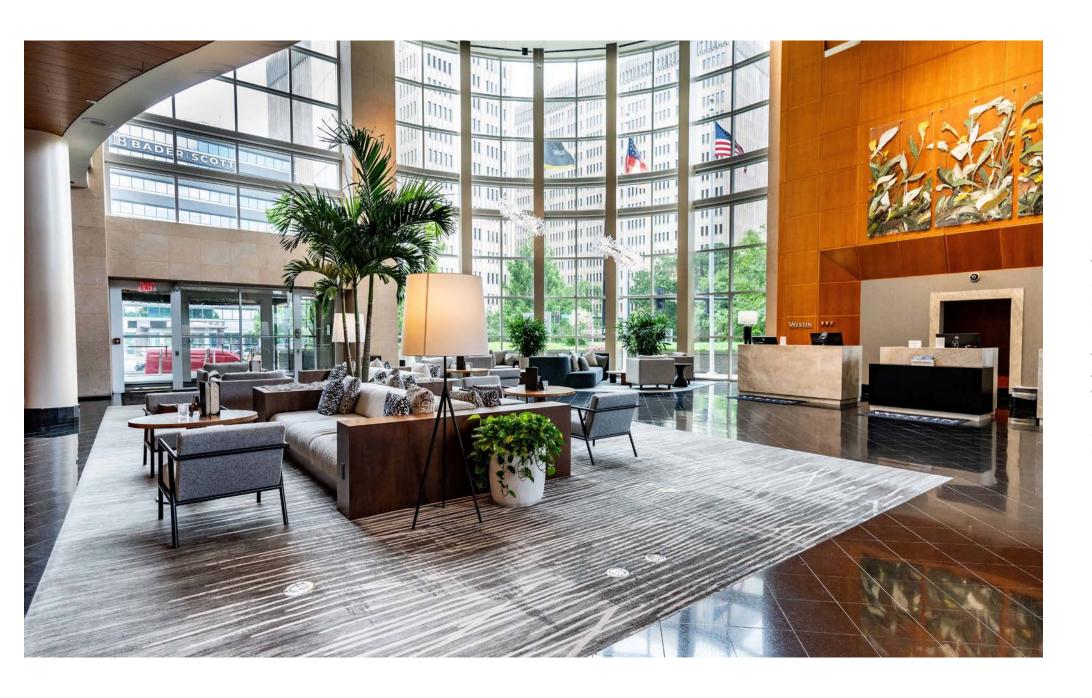

Lenox Overlook is a boutique office building in the bustling Buckhead district offering a prime walkable experience. It is adjacent to The Westin Buckhead offering tenants unmatched amenities including exclusive privileges at the hotel, The Palm Restaurant, fitness center, conference facility, on-site catering and 24-hour security. Lenox Square and Shops Around Lenox are a short 2 minute walk. These locations are abundant with restaurants, shopping and entertainment. The building features high-quality office spaces designed to cater to businesses seeking a prestigious address and quality experience. With its strategic location, tenants enjoy convenient access to major highways and public transportation, enhancing connectivity and ease of commute. The vibrant surroundings and accessibility make Lenox Overlook an attractive choice for companies aiming to establish a presence in Atlanta's most desirable business hub.

# PROPERTY HIGHLIGHTS

- Unmatched amenities, including exclusive tenant privileges available at the Westin Buckhead Atlanta, The Palm Restaurant, fitness center, conference facilities, onsite catering and 24-hour security
- Class A office building in the heart of Buckhead business district
- Floor-to-ceiling windows
- Parking Ratio 2.5 per 1,000 SF, with valet if desired
- 4-story office building
- Unique Peachtree Street monument signage opportunity available for tenants of all sizes
- Directly adjacent to the newly renovated Westin Buckhead Atlanta