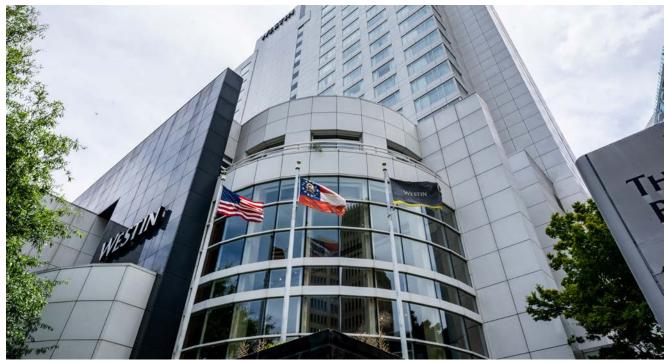

Lenox Overlook is a boutique office building in the bustling Buckhead district offering a prime walkable experience. It is adjacent to The Westin Buckhead offering tenants unmatched amenities including exclusive privileges at the hotel, The Palm Restaurant, fitness center, conference facility, on-site catering and 24-hour security. Lenox Square and Shops Around Lenox are a short 2 minute walk. These locations are abundant with restaurants, shopping and entertainment. The building features high-quality office spaces designed to cater to businesses seeking a prestigious address and quality experience. With its strategic location, tenants enjoy convenient access to major highways and public transportation, enhancing connectivity and ease of commute. The vibrant surroundings and accessibility make Lenox Overlook an attractive choice for companies aiming to establish a presence in Atlanta's most desirable business hub.

# PROPERTY HIGHLIGHTS

- Unmatched amenities, including exclusive tenant privileges available at the Westin Buckhead Atlanta, The Palm Restaurant, fitness center, conference facilities, onsite catering and 24-hour security
- Class A office building in the heart of Buckhead business district
- Floor-to-ceiling windows
- Parking Ratio 2.5 per 1,000 SF, with valet if desired
- 4-story office building
- Unique Peachtree Street monument signage opportunity available for tenants of all sizes
- Directly adjacent to the newly renovated Westin Buckhead Atlanta