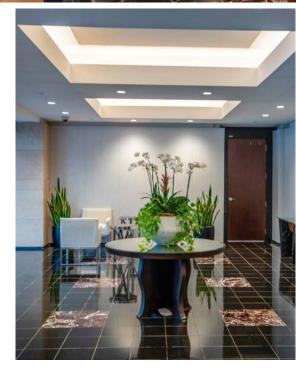

Lenox Overlook is a boutique office building in the bustling Buckhead district offering a prime walkable experience. It is adjacent to The Westin Buckhead offering tenants unmatched amenities including exclusive privileges at the hotel, The Palm Restaurant, fitness center, conference facility, on-site catering and 24-hour security. Lenox Square and Shops Around Lenox are a short 2 minute walk. These locations are abundant with restaurants, shopping and entertainment. The building features high-quality office spaces designed to cater to businesses seeking a prestigious address and quality experience. With its strategic location, tenants enjoy convenient access to major highways and public transportation, enhancing connectivity and ease of commute. The vibrant surroundings and accessibility make Lenox Overlook an attractive choice for companies aiming to establish a presence in Atlanta's most desirable business hub.

# PROPERTY HIGHLIGHTS

- Unmatched amenities, including exclusive tenant privileges available at the Westin Buckhead Atlanta, The Palm Restaurant, fitness center, conference facilities, onsite catering and 24-hour security
- Class A office building in the heart of Buckhead business district
- Floor-to-ceiling windows
- Parking Ratio 2.5 per 1,000 SF, with valet if desired
- 4-story office building
- Unique Peachtree Street monument signage opportunity available for tenants of all sizes
- Directly adjacent to the newly renovated Westin Buckhead Atlanta