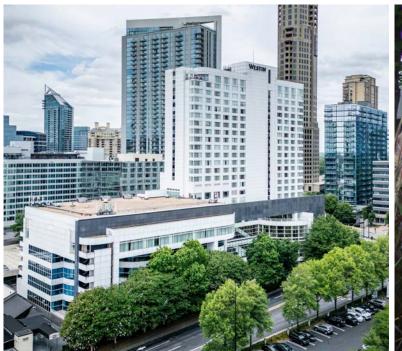

Lenox Overlook is a boutique office building in the bustling Buckhead district offering a prime walkable experience. It is adjacent to The Westin Buckhead offering tenants unmatched amenities including exclusive privileges at the hotel, The Palm Restaurant, fitness center, conference facility, on-site catering and 24-hour security. Lenox Square and Shops Around Lenox are a short 2 minute walk. These locations are abundant with restaurants, shopping and entertainment. The building features high-quality office spaces designed to cater to businesses seeking a prestigious address and quality experience. With its strategic location, tenants enjoy convenient access to major highways and public transportation, enhancing connectivity and ease of commute. The vibrant surroundings and accessibility make Lenox Overlook an attractive choice for companies aiming to establish a presence in Atlanta's most desirable business hub.

# PROPERTY HIGHLIGHTS

- Unmatched amenities, including exclusive tenant privileges available at the Westin Buckhead Atlanta, The Palm Restaurant, fitness center, conference facilities, onsite catering and 24-hour security
- Class A office building in the heart of Buckhead business district
- Floor-to-ceiling windows
- Parking Ratio 2.5 per 1,000 SF, with valet if desired
- 4-story office building
- Unique Peachtree Street monument signage opportunity available for tenants of all sizes
- Directly adjacent to the newly renovated Westin Buckhead Atlanta