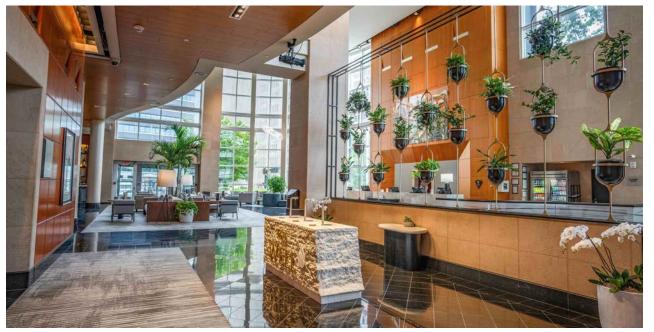

Lenox Overlook is a boutique office building in the bustling Buckhead district offering a prime walkable experience. It is adjacent to The Westin Buckhead offering tenants unmatched amenities including exclusive privileges at the hotel, The Palm Restaurant, fitness center, conference facility, on-site catering and 24-hour security. Lenox Square and Shops Around Lenox are a short 2 minute walk. These locations are abundant with restaurants, shopping and entertainment. The building features high-quality office spaces designed to cater to businesses seeking a prestigious address and quality experience. With its strategic location, tenants enjoy convenient access to major highways and public transportation, enhancing connectivity and ease of commute. The vibrant surroundings and accessibility make Lenox Overlook an attractive choice for companies aiming to establish a presence in Atlanta's most desirable business hub.

# PROPERTY HIGHLIGHTS

- Unmatched amenities, including exclusive tenant privileges available at the Westin Buckhead Atlanta, The Palm Restaurant, fitness center, conference facilities, onsite catering and 24-hour security
- Class A office building in the heart of Buckhead business district
- Floor-to-ceiling windows
- Parking Ratio 2.5 per 1,000 SF, with valet if desired
- 4-story office building
- Unique Peachtree Street monument signage opportunity available for tenants of all sizes
- Directly adjacent to the newly renovated Westin Buckhead Atlanta