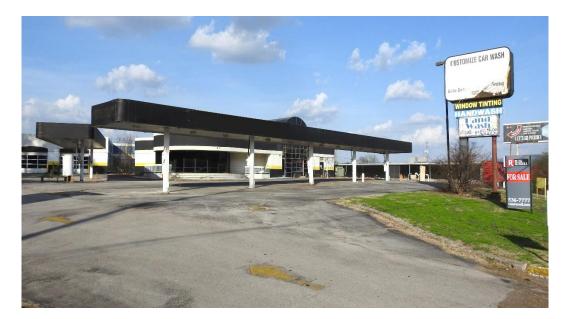

**3030 UNIVERSITY DRIVE** PROPERTY BRIEF

| DESCRIPTION:   | CURRENTLY CLOSED CAR WASH FACILITY WHICH          |
|----------------|---------------------------------------------------|
|                | COULD BE CONVERTED FOR ALTERNATE COMMERCIAL       |
|                | USES OR FOR A REDEVELOPMENT OPPORTUNITY.          |
| LOCATION:      | N. MEMORIAL PKWY. WEST ON UNIVERSITY DRIVE APPRX. |
|                | 2.8 MILES. SUBJECT PROPERTY ON THE RIGHT.         |
| BUILDING SIZE: | CAR WASH MAIN BLDG.: 5,730 SF. FT. +/-            |
|                | MAINTENANCE BLDG.: 4,710 SQ. FT. +/-              |
|                | TOTAL: 10,783 SQ. FT. (+/-)                       |
| LAND SIZE:     | 1.6 ACRES +/- 200' X 348' / 69,600 SQ. FT. (+/-)  |
| ZONING:        | LIGHT INDUSTRY                                    |
| SALE PRICE:    | \$1,200,000                                       |
|                |                                                   |