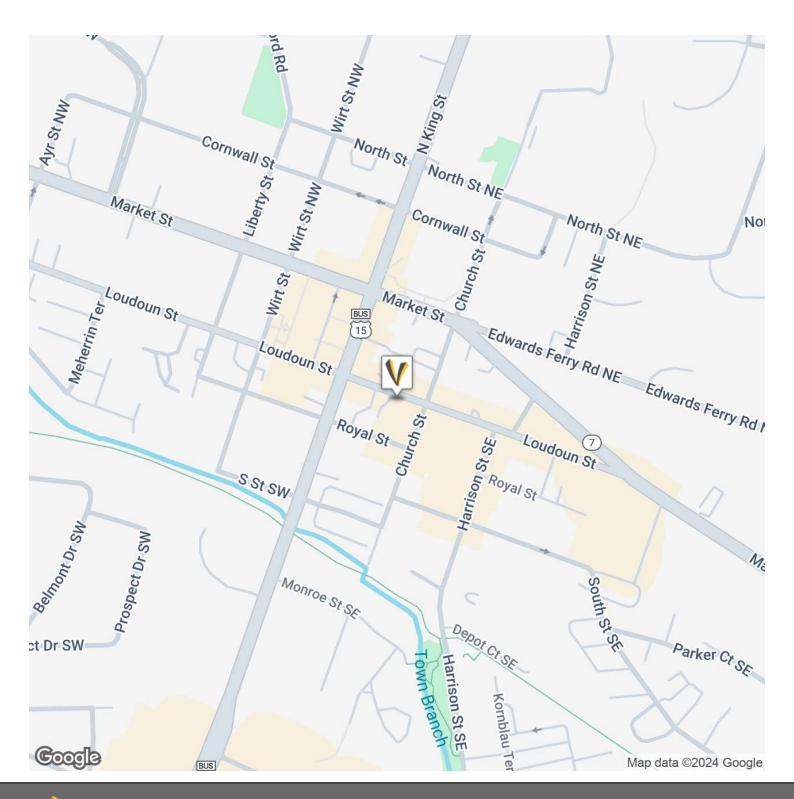

of commercial pursuits. Meticulously maintained and thoughtfully designed, the property showcases a seamless blend of heritage features and modern functionality, providing a captivating backdrop for business endeavors. Boasting a prime location, this property stands as a testament to enduring quality and presents a captivating canvas for visionary investment in the heart of Leesburg, VA.

#### **PROPERTY HIGHLIGHTS**

- 4,576 SF building with historic charm
- Built in 1850, showcasing timeless appeal
- Zoned LB:B1, ideal for commercial pursuits
- · On Site Free Parking
- Meticulously maintained and thoughtfully designed



OFFICE LOCATION

# ADDITIONAL PHOTOS



















OFFICE LOCATION

211 Gibson St NW Suite 103 Leesburg, VA 20176









### **AERIAL MAP**





## LOCATION MAP





### REGIONAL MAP





### **DEMOGRAPHICS MAP & REPORT**



| POPULATION                              | 0.3 MILES | 0.5 MILES | 1 MILE    |
|-----------------------------------------|-----------|-----------|-----------|
| Total Population                        | 819       | 3,724     | 14,313    |
| Average Age                             | 40        | 40        | 38        |
| Average Age (Male)                      | 38        | 39        | 37        |
| Average Age (Female)                    | 42        | 42        | 39        |
|                                         |           |           |           |
| HOUSEHOLDS & INCOME                     | 0.3 MILES | 0.5 MILES | 1 MILE    |
| Total Households                        | 286       | 1,330     | 4,948     |
| # of Persons pe