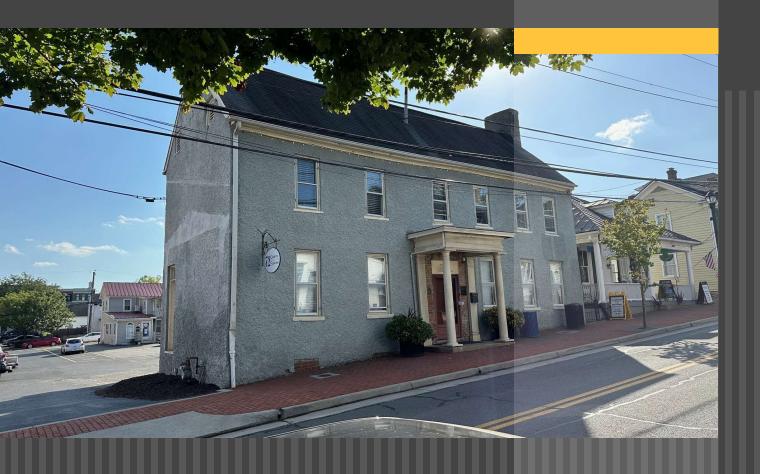

# Historic Leesburg Office Building

17 LOUDOUN ST SE LEESBURG, VA 20175

#### **PROPERTY OVERVIEW**

Introducing a remarkable opportunity for Office Building for an owner/occupant in the DC Va Burbs area. This distinguished property presents a 4,576 SF building, proudly built in 1850, exuding historic charm and timeless appeal. Zoned LB:B1, it offers an ideal setting for a range of commercial pursuits. Meticulously maintained and thoughtfully designed, the property showcases a seamless blend of heritage features and modern functionality, providing a captivating backdrop for business endeavors. Boasting a prime location, this property stands as a testament to enduring quality and presents a captivating canvas for visionary investment in the heart of Leesburg, VA.

#### **PROPERTY HIGHLIGHTS**

- 4,576 SF building with historic charm
- Built in 1850, showcasing timeless appeal
- Zoned LB:B1, ideal for commercial pursuits
- · On Site Free Parking
- Meticulously maintained and thoughtfully designed