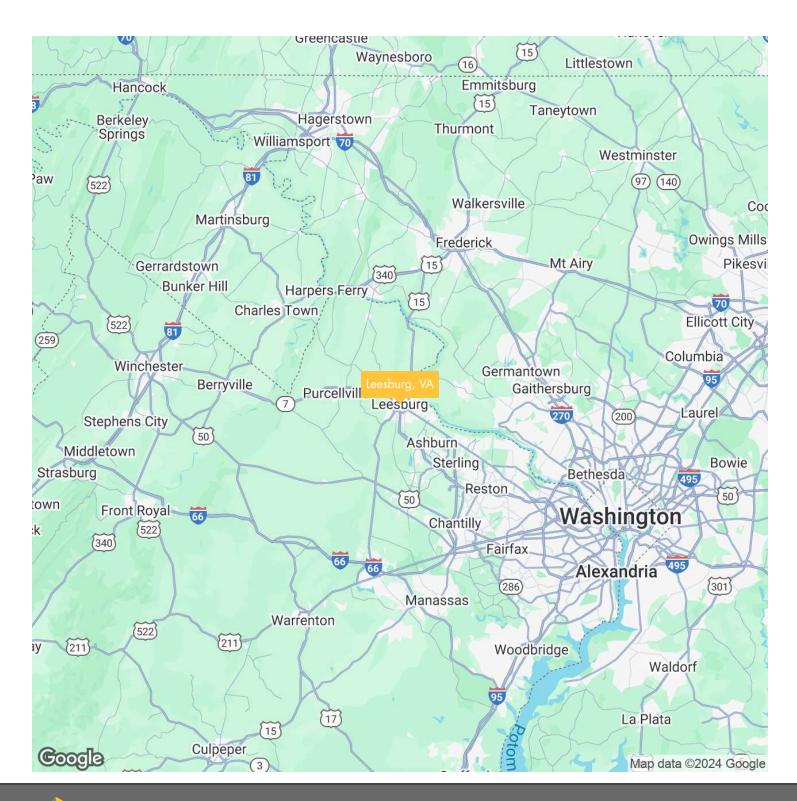

. Meticulously maintained and thoughtfully designed, the property showcases a seamless blend of heritage features and modern functionality, providing a captivating backdrop for business endeavors. Boasting a prime location, this property stands as a testament to enduring quality and presents a captivating canvas for visionary investment in the heart of Leesburg, VA.

#### **PROPERTY HIGHLIGHTS**

- 4,576 SF building with historic charm
- Built in 1850, showcasing timeless appeal
- Zoned LB:B1, ideal for commercial pursuits
- · On Site Free Parking
- Meticulously maintained and thoughtfully designed



OFFICE LOCATION

# ADDITIONAL PHOTOS



















OFFICE LOCATION

211 Gibson St NW Suite 103 Leesburg, VA 20176









### **AERIAL MAP**





## LOCATION MAP





### REGIONAL MAP





### **DEMOGRAPHICS MAP & REPORT**



| POPULATION                              | 0.3 MILES | 0.5 MILES | 1 MILE    |
|-----------------------------------------|-----------|-----------|-----------|
| Total Population                        | 819       | 3,724     | 14,313    |
| Average Age                             | 40        | 40        | 38        |
| Average Age (Male)                      | 38        | 39        | 37        |
| Average Age (Female)                    | 42        | 42        | 39        |
|                                         |           |           |           |
| HOUSEHOLDS & INCOME                     | 0.3 MILES | 0.5 MILES | 1 MILE    |
| Total Households                        | 286       | 1,330     | 4,948     |
| # of Persons per HH