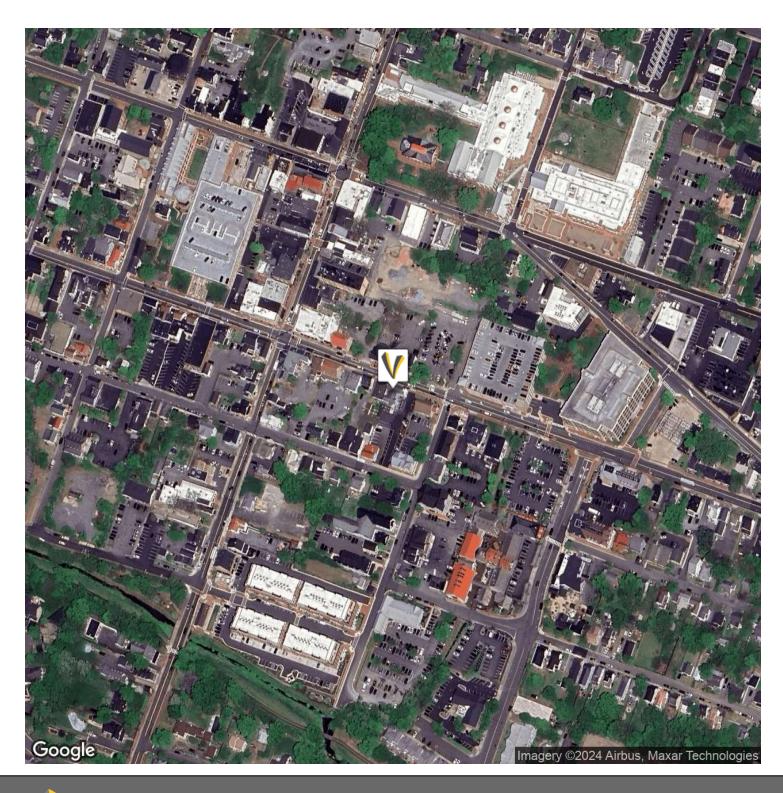

setting for a range of commercial pursuits. Meticulously maintained and thoughtfully designed, the property showcases a seamless blend of heritage features and modern functionality, providing a captivating backdrop for business endeavors. Boasting a prime location, this property stands as a testament to enduring quality and presents a captivating canvas for visionary investment in the heart of Leesburg, VA.

#### **PROPERTY HIGHLIGHTS**

- 4,576 SF building with historic charm
- Built in 1850, showcasing timeless appeal
- Zoned LB:B1, ideal for commercial pursuits
- · On Site Free Parking
- Meticulously maintained and thoughtfully designed



OFFICE LOCATION

# ADDITIONAL PHOTOS



















OFFICE LOCATION

211 Gibson St NW Suite 103 Leesburg, VA 20176









### **AERIAL MAP**





## LOCATION MAP





### REGIONAL MAP





### **DEMOGRAPHICS MAP & REPORT**



| POPULATION                              | 0.3 MILES | 0.5 MILES | 1 MILE    |
|-----------------------------------------|-----------|-----------|-----------|
| Total Population                        | 819       | 3,724     | 14,313    |
| Average Age                             | 40        | 40        | 38        |
| Average Age (Male)                      | 38        | 39        | 37        |
| Average Age (Female)                    | 42        | 42        | 39        |
|                                         |           |           |           |
| HOUSEHOLDS & INCOME                     | 0.3 MILES | 0.5 MILES | 1 MILE    |
| Total Households                        | 286       | 1,330     | 4,948