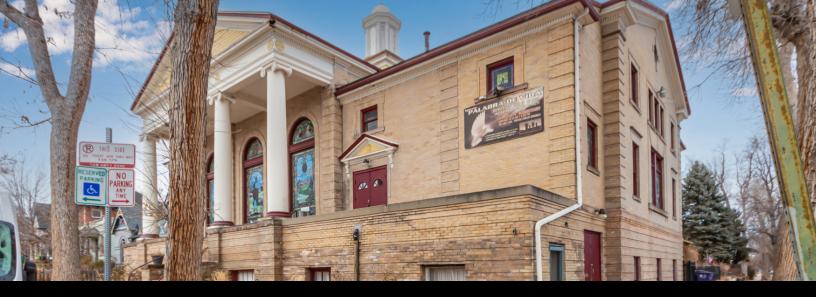

RARE DENVER CHURCH OPPORTUNITY REDEVELOP, REPURPOSE OR RESTORE

2601 W 34TH AVE, DENVER | \$1,350,000

## PROPERTY DETAILS

- Excellent location in the Potter Highlands with easy access to all local amenities, federal, Speer Blvd, i-25 and i-70
- Zoned U-TU-B
- 11,175 ssq ft building on a 7440 sq ft lot
- Redevelop, transform, or preserve as a place of worship for the local community
- Huge open cathedral type setting with mezzanine upon entry
- Excellent clear height in basement
- Commercial kitchen in baseent
- Numerous egress options
- Multiple private offices throughout
- Newer HVAC