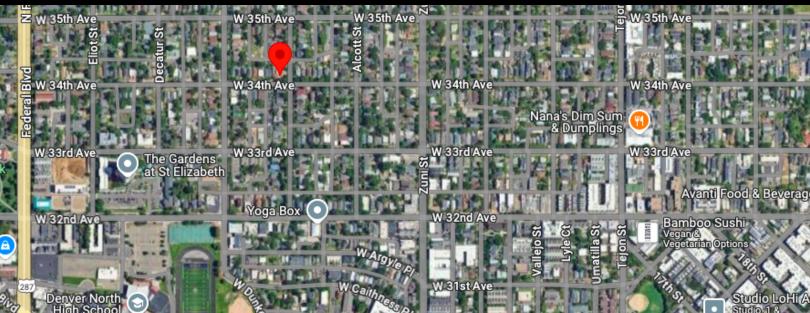

## PROPERTY DETAILS

- Excellent location in the Potter Highlands with easy access to all local amenities, federal, Speer Blvd, i-25 and i-70
- Zoned U-TU-B
- 11,175 ssq ft building on a 7440 sq ft lot
- Redevelop, transform, or preserve as a place of worship for the local community
- Huge open cathedral type setting with mezzanine upon entry
- Excellent clear height in basement
- Commercial kitchen in baseent
- Numerous egress options
- Multiple private offices throughout
- Newer HVAC