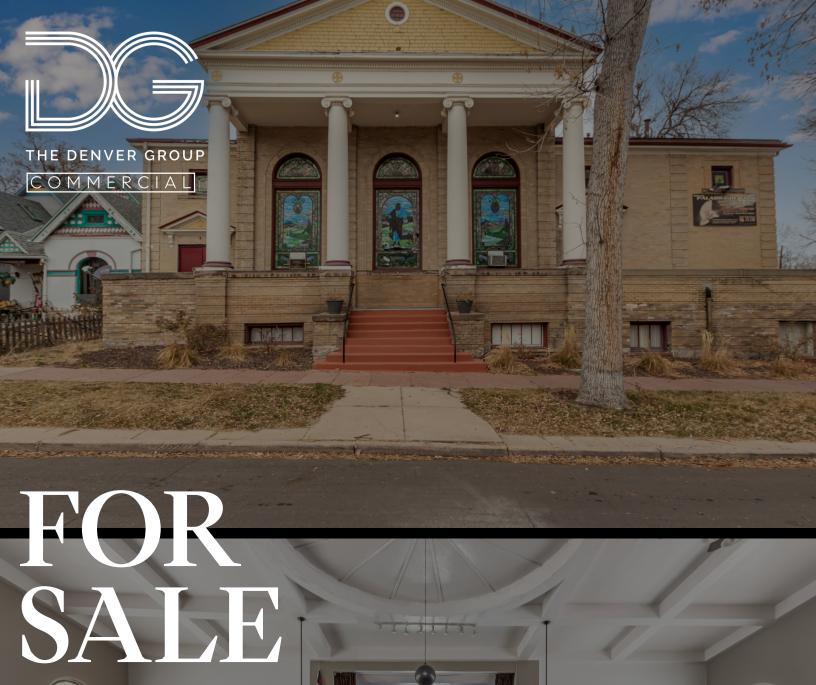

RARE DENVER CHURCH OPPORTUNITY REDEVELOP, REPURPOSE OR RESTORE

2601 W 34TH AVE, DENVER | \$1,350,000

## PROPERTY DETAILS

- Excellent location in the Potter Highlands with easy access to all local amenities, federal, Speer Blvd, i-25 and i-70
- Zoned U-TU-B
- 11,175 ssq ft building on a 7440 sq ft lot
- Redevelop, transform, or preserve as a place of worship for the local community
- Huge open cathedral type setting with mezzanine upon entry
- Excellent clear height in basement
- Commercial kitchen in baseent
- Numerous egress options
- Multiple private offices throughout
- Newer HVAC