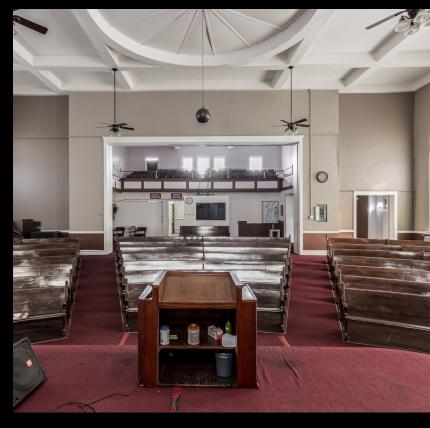

## PROPERTY DETAILS

- Excellent location in the Potter Highlands with easy access to all local amenities, federal, Speer Blvd, i-25 and i-70
- Zoned U-TU-B
- 11,175 ssq ft building on a 7440 sq ft lot
- Redevelop, transform, or preserve as a place of worship for the local community
- Huge open cathedral type setting with mezzanine upon entry
- Excellent clear height in basement
- Commercial kitchen in baseent
- Numerous egress options
- Multiple private offices throughout
- Newer HVAC