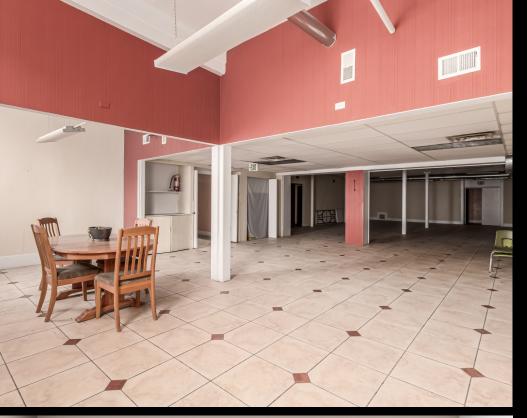

## PROPERTY DETAILS

- Excellent location in the Potter Highlands with easy access to all local amenities, federal, Speer Blvd, i-25 and i-70
- Zoned U-TU-B
- 11,175 ssq ft building on a 7440 sq ft lot
- Redevelop, transform, or preserve as a place of worship for the local community
- Huge open cathedral type setting with mezzanine upon entry
- Excellent clear height in basement
- Commercial kitchen in baseent
- Numerous egress options
- Multiple private offices throughout
- Newer HVAC