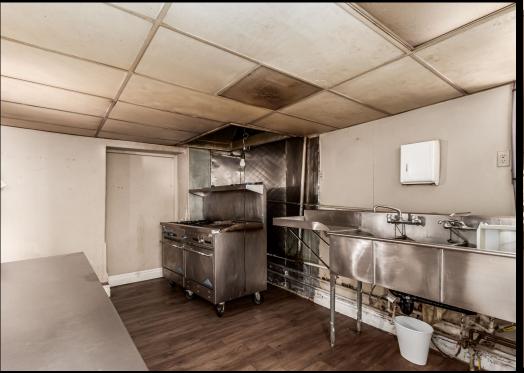

## PROPERTY DETAILS

- Excellent location in the Potter Highlands with easy access to all local amenities, federal, Speer Blvd, i-25 and i-70
- Zoned U-TU-B
- 11,175 ssq ft building on a 7440 sq ft lot
- Redevelop, transform, or preserve as a place of worship for the local community
- Huge open cathedral type setting with mezzanine upon entry
- Excellent clear height in basement
- Commercial kitchen in baseent
- Numerous egress options
- Multiple private offices throughout
- Newer HVAC