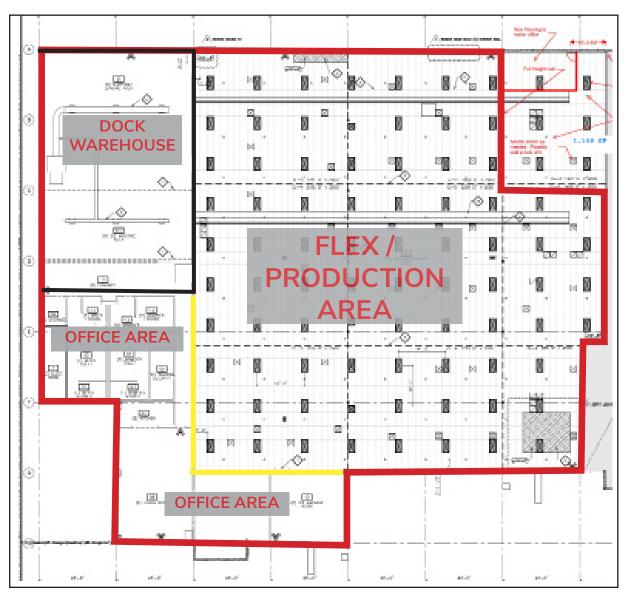

### FLOOR PLAN

CONTACT: Jim Martin, SIOR
BRE #01214270
jmartin@lee-associates.com
D 209.983.4088

C 925.352.6948

## I-5 INDUSTRIAL / FLEX SPACE FOR LEASE GRUPE BUSINESS PARK

140 FRANK WEST CIRCLE, SUITE 200, STOCKTON, CA

**AVAILABLE SF:** 21,088± SF: (3,864± office,

3,358± warehouse, 13,866± flex/production)

GL DOORS: Three (3)
DH DOORS: One (1)
CLEAR HEIGHT: 10' - 16'+

**POWER:** 1,000 amp, 277/480 volt, 3 phase

distributed throughout

**OFFICE AREA:** Approximately 3,864± SF comprised of

rooms for private offices, restrooms with locker areas, reception area, and

kitchen/break room.