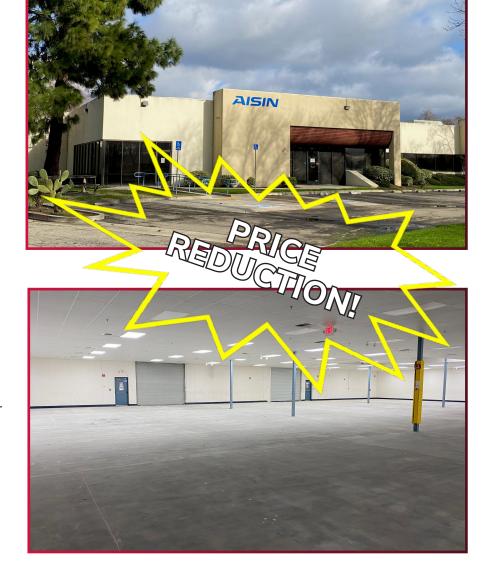

## I-5 INDUSTRIAL / FLEX SPACE FOR LEASE GRUPE BUSINESS PARK

140 FRANK WEST CIRCLE, SUITE 200, STOCKTON, CA

**AVAILABLE SF:** 21,088± SF: (3,864± office,

3,358± warehouse, 13,866± flex/production)

GL DOORS: Three (3)
DH DOORS: One (1)
CLEAR HEIGHT: 10' - 16'+

LEASE RATE: \$.75 psf / NNN \$.65 psf / NNN

**CONTACT:** Jim Martin, SIOR

BRE #01214270

jmartin@lee-associates.com

D 209.983.4088 C 925.352.6948

All information furnished regarding property for sale, rental or financing is from sources deemed reliable, but no warranty or representation is made to the accuracy thereof and same is submitted to errors, omissions, change of price, rental or other conditions prior to sale, lease or financing or withdrawal without notice. No liability of any kind is to be imposed on the broker herein.