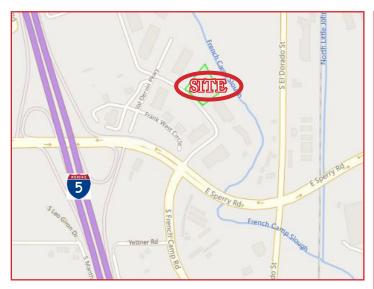

## I-5 INDUSTRIAL / FLEX SPACE FOR LEASE GRUPE BUSINESS PARK

140 FRANK WEST CIRCLE, SUITE 200, STOCKTON, CA

**AVAILABLE SF:** 21,088± SF: (3,864± office,

3,358± warehouse, 13,866± flex/production)

GL DOORS: Three (3)
DH DOORS: One (1)
CLEAR HEIGHT: 10' - 16'+

#### **FEATURES:**

- T-8 light fixtures w/ motion sensors
- Paved storage area (fencing possible)
- Fully sprinklered
- Concrete tilt-up construction
- Insulated w/ HVAC conditioning throughout
- Located in South Stockton at the I-5 / French Camp Road interchange
- Accessible to Hwy 99 via Arch / Sperry connector
- Corporate neighbors include Honda, Teichert Construction, W.L. Butler and Applied Industrial Technologies