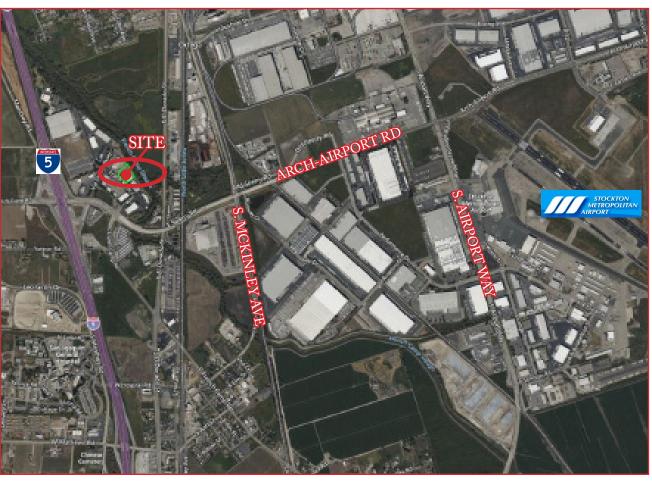

## I-5 INDUSTRIAL / FLEX SPACE FOR LEASE GRUPE BUSINESS PARK

140 FRANK WEST CIRCLE, SUITE 200, STOCKTON, CA

**AVAILABLE SF:** 21,088± SF: (3,864± office,

3,358± warehouse, 13,866± flex/production)

GL DOORS: Three (3)
DH DOORS: One (1)
CLEAR HEIGHT: 10' - 16'+

#### **FEATURES:**

- T-8 light fixtures w/ motion sensors
- Paved storage area (fencing possible)
- Fully sprinklered
- Concrete tilt-up construction
- Insulated w/ HVAC conditioning throughout
- Located in South Stockton at the I-5 / French Camp Road interchange
- Accessible to Hwy 99 via Arch / Sperry connector
- Corporate neighbors include Honda, Teichert Construction, W.L. Butler and Applied Industrial Technologies