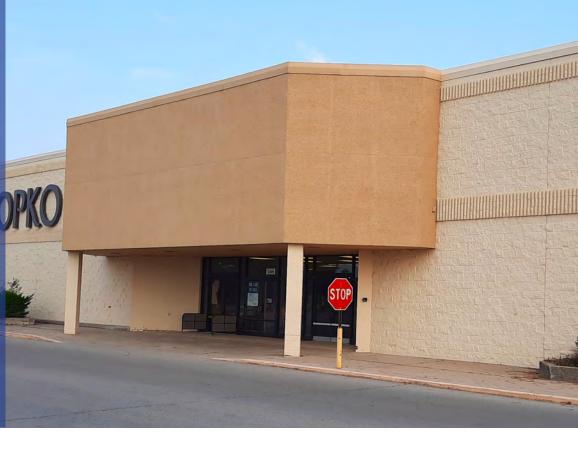

## Former Shopko Austin MN

1209 18th Avenue NW | Austin MN

LEASING (817) 927-0050

Restaurant
Retail
Office
Medical

**AVAILABLE** 

up to 90,461 SF

- 90,461 SF Center
- Mower County, Minnesota
- Large Parking Field
- Great Visibility & Access