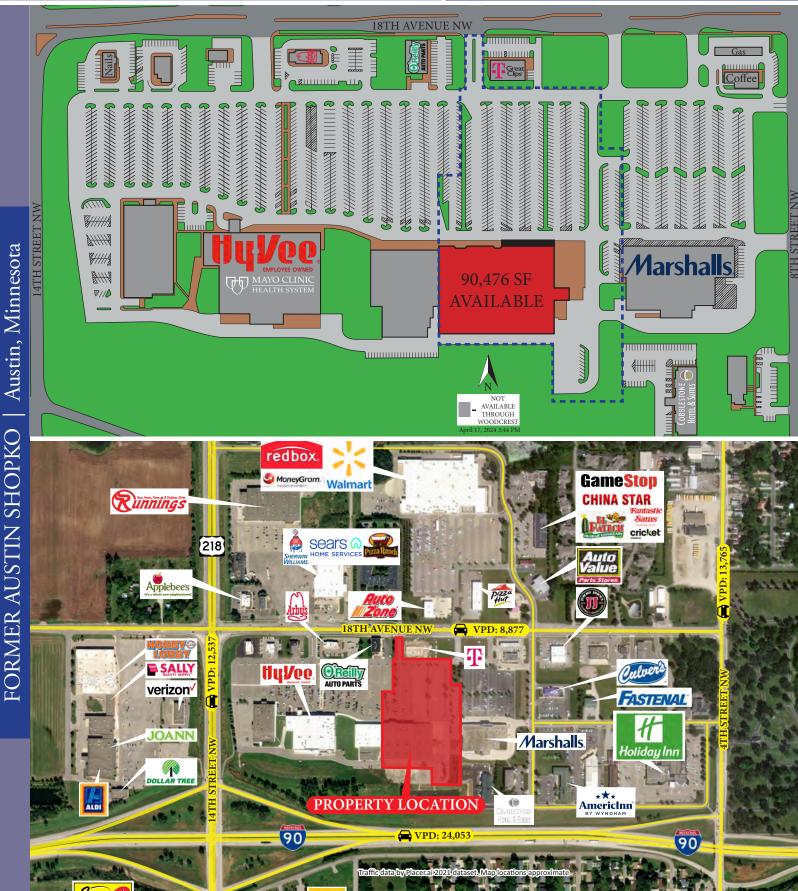

## Former Shopko Austin MN

1209 18th Avenue NW | Austin MN

LEASING (817) 927-0050

Restaurant
Retail
Office
Medical

**AVAILABLE** 

up to 90,461 SF

- 90,461 SF Center
- Mower County, Minnesota
- Large Parking Field
- Great Visibility & Access

| Туре        | PSF            |  |  |
|-------------|----------------|--|--|
| NNN's       | \$ 0.95        |  |  |
| Lease Rates | Call for Rates |  |  |

| Traffic Counts |            |  |  |
|----------------|------------|--|--|
| I-90           | 24,053 VPD |  |  |
| 14th Street NW | 12.537 VPD |  |  |

| Demographics      | 1-mile*  | 3-mile   | 5-mile   | True Trade<br>Area** |
|-------------------|----------|----------|----------|----------------------|
| Population        | 6,215    | 26,371   | 27,089   | 389,304              |
| Households        | 2,625    | 10,795   | 11,087   | 147,736              |
| Average HH Income | \$68,519 | \$69,603 | \$69,817 | \$82,736             |