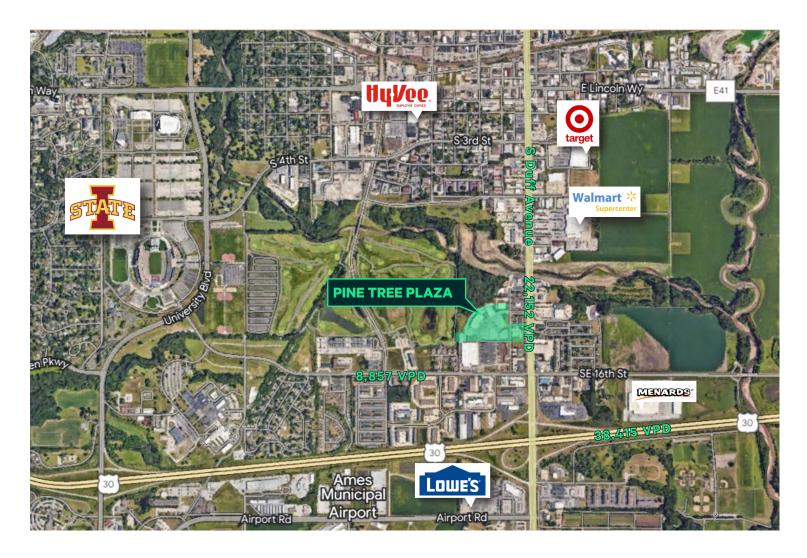

## **Property Location**

### **Property Highlights**

- + Available Space
  - Suite A: 2,300 SF\*
  - Suite B: 3,040 SF\*
  - \* Can be combined for 5,340 SF
- + Lease Rate
  - \$16.00/SF NNN
  - Operating Expenses: \$5.61/SF
- + Traffic Counts
  - 22,152 VPD on Duff Avenue