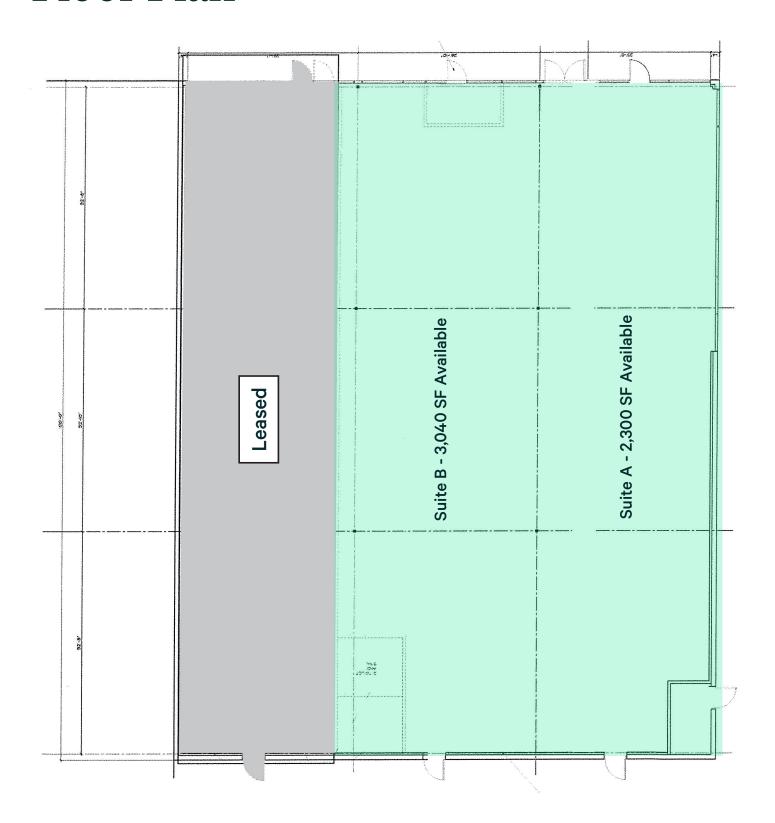

## Floor Plan

### **Property Highlights**

- + Available Space
  - Suite A: 2,300 SF\*
  - Suite B: 3,040 SF\*
  - \* Can be combined for 5,340 SF
- + Lease Rate
  - \$16.00/SF NNN
  - Operating Expenses: \$5.61/SF
- + Traffic Counts
  - 22,152 VPD on Duff Avenue