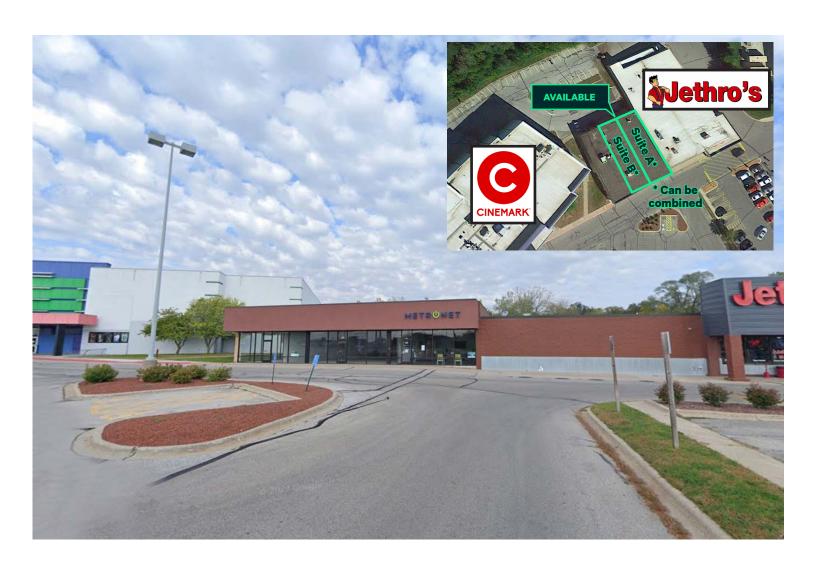

### **Property Highlights**

- + Available Space
  - Suite A: 2,300 SF\*
  - Suite B: 3,040 SF\*
  - \* Can be combined for 5,340 SF
- + Lease Rate
  - \$16.00/SF NNN
  - Operating Expenses: \$5.61/SF
- + Traffic Counts
  - 22,152 VPD on Duff Avenue

- + Building Features
  - Anchored by Cinemark 12 movie theatres and Staples
  - Ample parking
  - Well-located off Duff Avenue in strong commercial corridor
  - Adjacent to Jethro's restaurant, Wild Bird Unlimited, and Metro Net