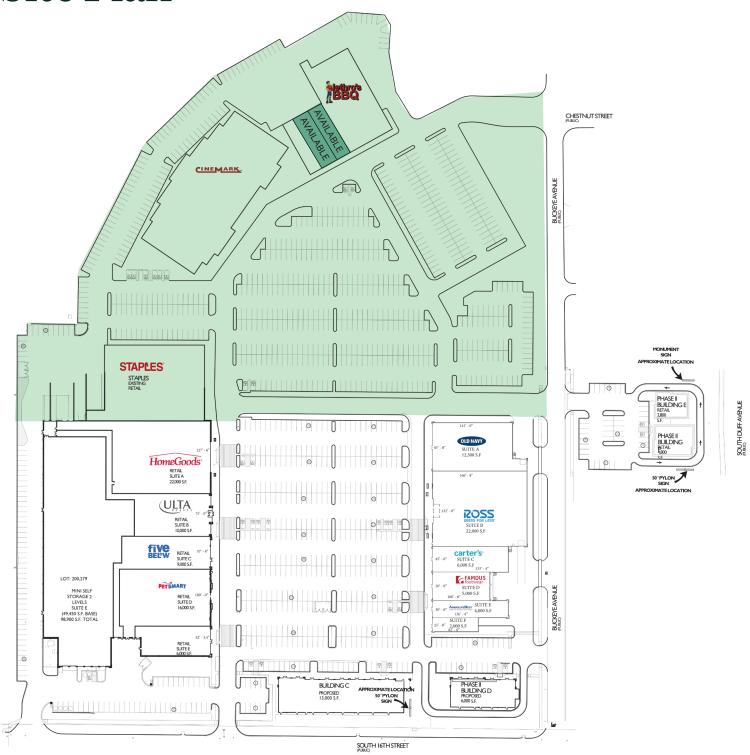

## Site Plan

- + Building Features
  - Anchored by Cinemark 12 movie theatres and Staples
  - Ample parking
  - Well-located off Duff Avenue in strong commercial corridor
  - Adjacent to Jethro's restaurant, Wild Bird Unlimited, and Metro Net