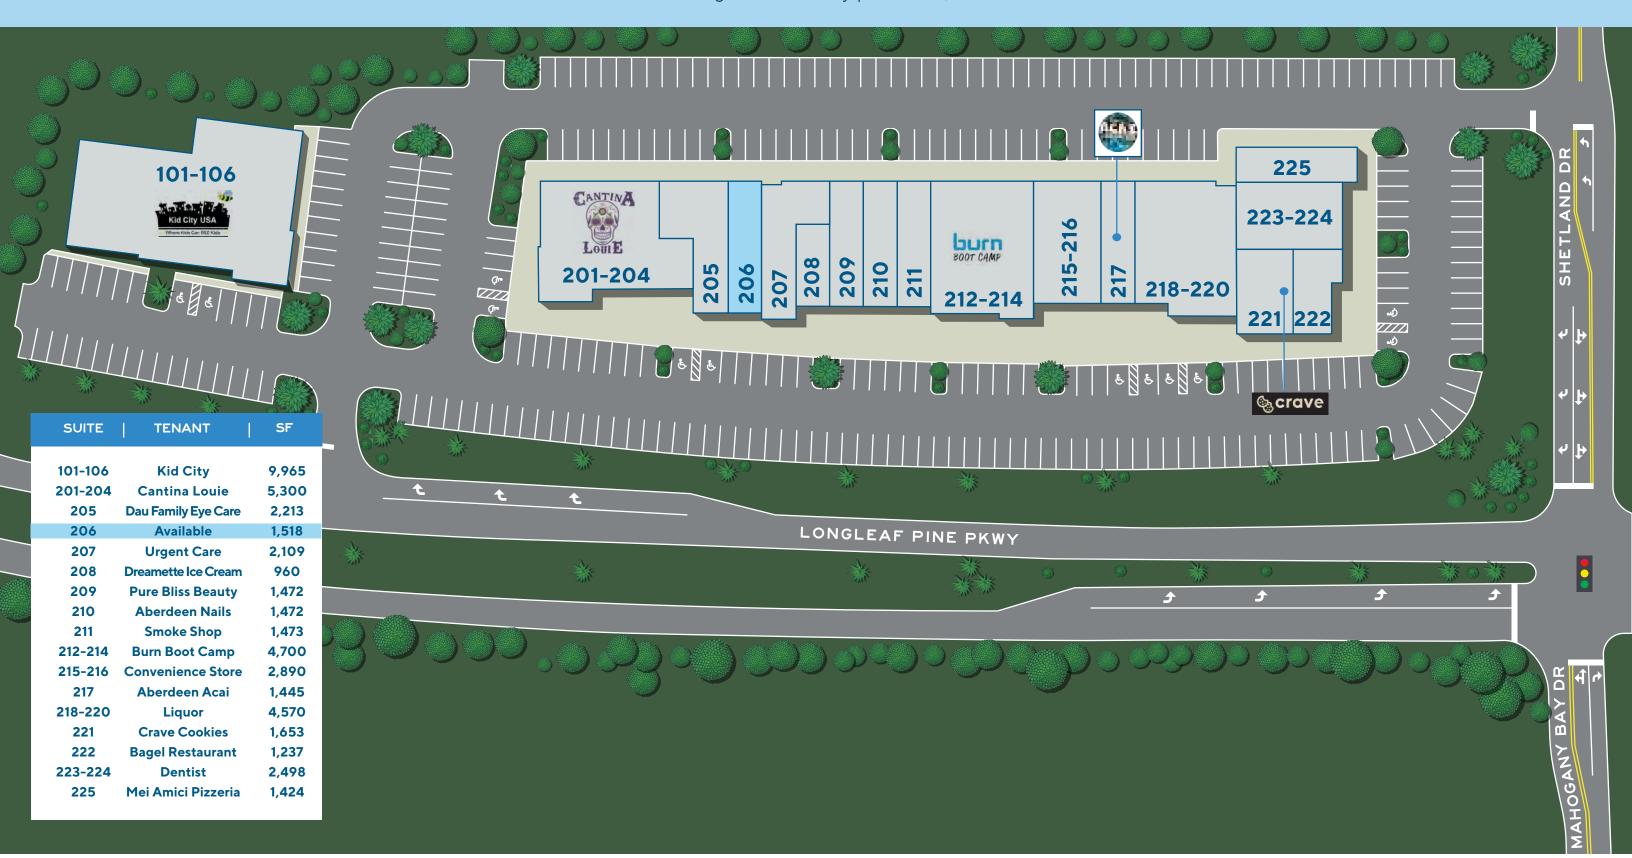

**9**3655 Longleaf Pine Pkwy | St. Johns, FL 32259

**Q** 3655 Longleaf Pine Pkwy | St. Johns, FL 32259

**Q** 3655 Longleaf Pine Pkwy | St. Johns, FL 32259