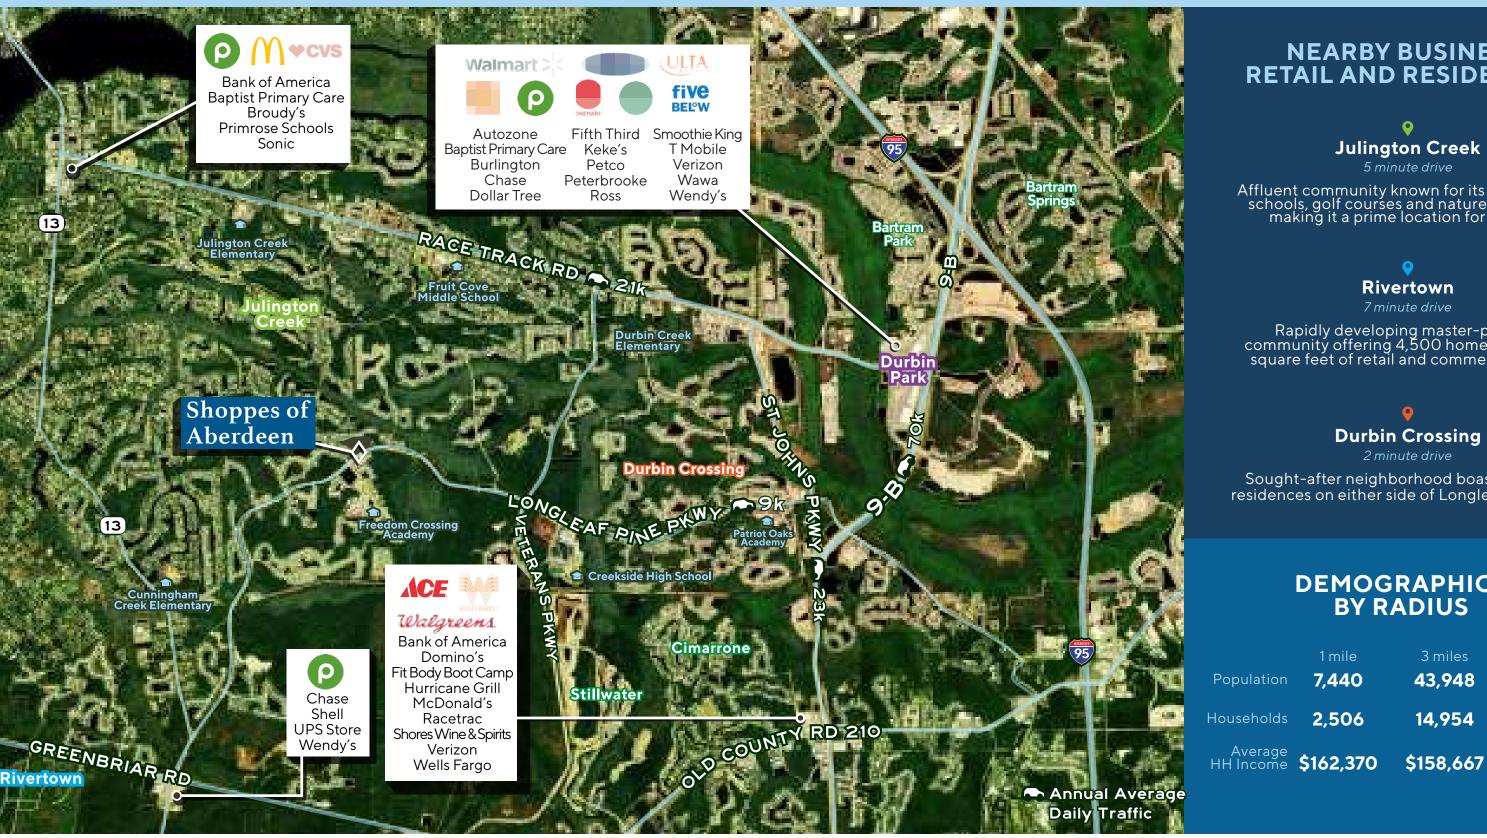

# NEARBY BUSINESS, RETAIL AND RESIDENTIAL

## **Julington Creek**

5 minute drive

Affluent community known for its outstanding schools, golf courses and nature preserves, making it a prime location for families

# Rivertown

7 minute drive

Rapidly developing master-planned community offering 4,500 homes and 300k square feet of retail and commercial space

### **Durbin Crossing**

2 minute drive

Sought-after neighborhood boasting 2,500 residences on either side of Longleaf Pine Pkwy

#### **DEMOGRAPHICS BY RADIUS**

|            | l mile | 3 miles | 5 miles |
|------------|--------|---------|---------|
| Population | 7,440  | 43,948  | 105,124 |
| Households | 2,506  | 14,954  | 38,557  |
| Average    |        |         |         |

\$139,004

**Q** 3655 Longleaf Pine Pkwy | St. Johns, FL 32259