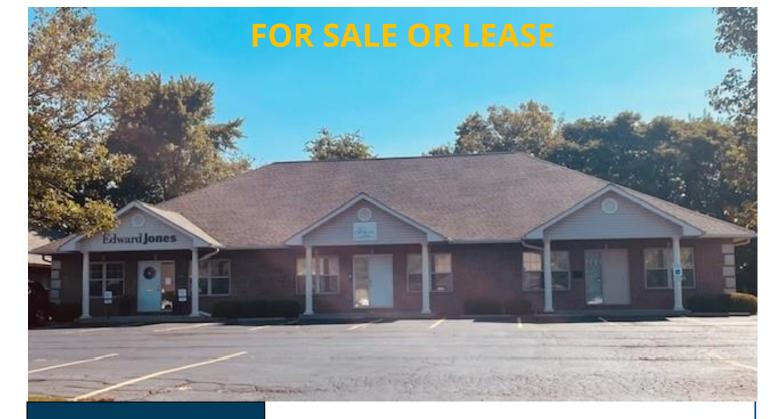

## 122 Lincoln Place Court, Belleville, IL PROFESSIONAL OFFICE BUILDING

4,500 SF Professional Office Building 1,500 SF up to 3,000 SF Available FOR LEASE Furniture Available for Tenant's Use or Owner Great for Owner/ User Built: 2001 Parcel ID # 08-24.0-401-010 Minutes from SWIC & Scott Air Force Base Located in Lincoln Place Court just off Carlyle Avenue Lease Rate: \$12.00 PSF, Gross Lease