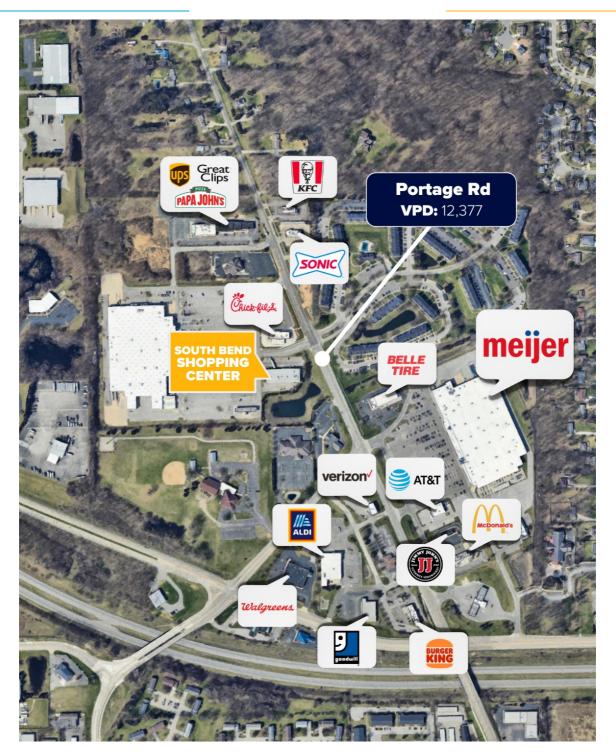

- Located across the street from a high-performing Meijer with 2.1M annual visits
- South Bend is home to University of Notre Dame with over 12,000 students enrolled annually
- Nearby national retailers include Aldi, Chik-fil-A, Walgreens, and Goodwill
- Anchor tenant: Dollar Tree

Located an 8-minute drive from the University of Notre Dame campus, this shopping center is across the street from a high-performing Meijer with 2.1M annual visits that draws shoppers from both the university and from surrounding small towns. Portage Road sees 12,000+ vehicles per day, ensuring a steady stream of customers and high visibility for your business, making it the perfect location for retail, healthcare services, or a restaurant.