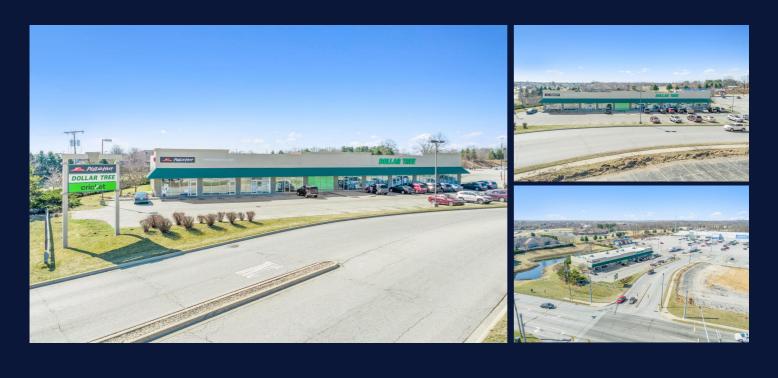

## South Bend Shopping Center

Walmart Shadow Center

**GLA** 16,120 SF

Space Available 1,493 SF

Market

Highlights

True Trade Area Population 74,134

Traffic Count 12,377

- Located across the street from a high-performing Meijer with 2.1M annual visits
- South Bend is home to University of Notre Dame with over 12,000 students enrolled annually
- Nearby national retailers include Aldi, Chik-fil-A, Walgreens, and Goodwill
- Anchor tenant: Dollar Tree

Located an 8-minute drive from the University of Notre Dame campus, this shopping center is across the street from a high-performing Meijer with 2.1M annual visits that draws shoppers from both the university and from surrounding small towns. Portage Road sees 12,000+ vehicles per day, ensuring a steady stream of customers and high visibility for your business, making it the perfect location for retail, healthcare services, or a restaurant.