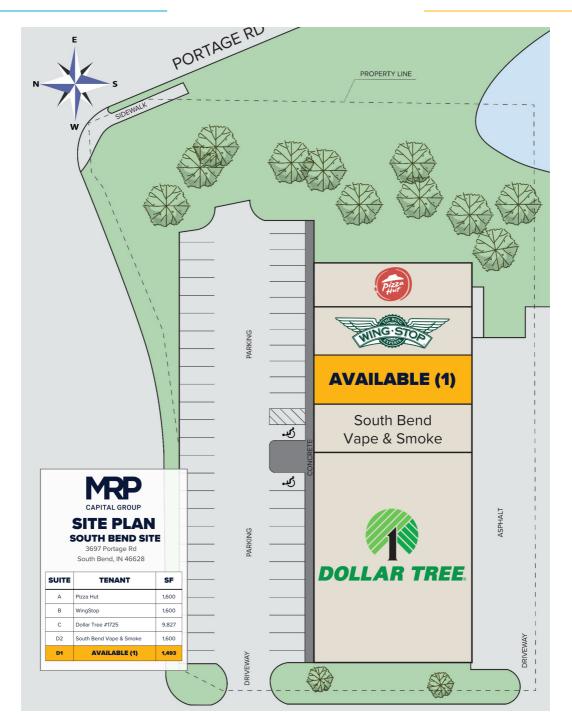

## South Bend Shopping Center

Walmart Shadow Center

**GLA** 16,120 SF

Space Available 1,493 SF

Market

Highlights

True Trade Area Population 74,134

Traffic Count 12,377

- Located across the street from a high-performing Meijer with 2.1M annual visits
- South Bend is home to University of Notre Dame with over 12,000 students enrolled annually
- Nearby national retailers include Aldi, Chik-fil-A, Walgreens, and Goodwill
- Anchor tenant: Dollar Tree