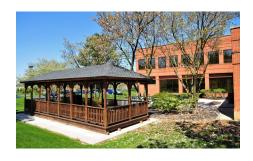

se**

5091 Louise Drive Mechanicsburg, PA



# 91,000 Square Feet of Class A Office Space

- 25 acres of land
- 400 surface lot spaces with pole mounted LED site lights
- 80 seat cafeteria with vending machines and grab n go concept
- One raised loading dock with space for two trucks
- Variety of uses: "Professional Office" zoning classification

#### For further information please contact:

**Patrick Kelley**, Principal +1 215.901.1053 patrick.kelley@avisonyoung.com John Sudjian, Associate +1 610.570.9407 john.sudjian@avisonyoung.com





## Two Story, 91,000 SF

## Floor Plans

### Office Space for Lease 5091 Louise Drive Mechanicsburg, PA

#### **First Floor**

- 192 Cubicles
- 12 Offices
- 6 Conference Rooms



#### **Second Floor**

- 146 Cubicles
- 15 Offices
- 4 Conference Rooms









For further information

Patrick Kelley, Principal +1 215.901.1053 patrick.kelley@avisonyoung.com John Sudjian, Associate +1 610.570.9407 john.sudjian@avisonyoung.com AVISON YOUNG

# Two Story, 91,000 SF

# **Building Photos**

### Office Space for Lease 5091 Louise Drive Mechanicsburg, PA









For further information

Patrick Kelley, Principal +1 215.901.1053 patrick.kelley@avisonyoung.com John Sudjian, Associate +1 610.570.9407 john.sudjian@avisonyoung.com AVISON YOUNG

## Two Story, 91,000 SF

# Location Maps

### Office Space for Lease 5091 Louise Drive Mechanicsburg, PA







**Patrick Kelley**, Principal +1 215.901.1053 patrick.kelley@avisonyoung.com **John Sudjian**, Associate +1 610.570.9407 john.sudjian@avisonyoung.com