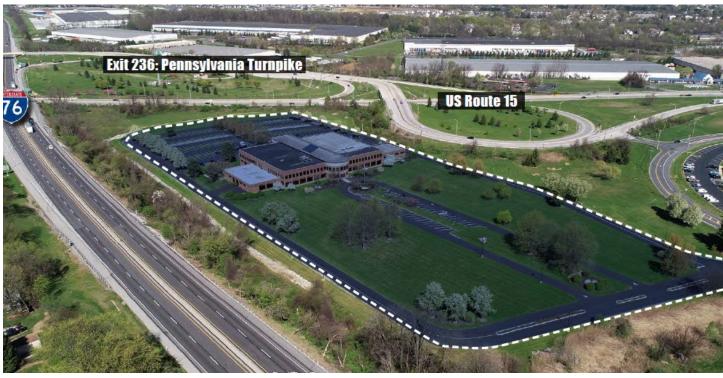

# 91,000 Square Feet of Class A Office Space

- 25 acres of land
- 400 surface lot spaces with pole mounted LED site lights
- 80 seat cafeteria with vending machines and grab n go concept
- One raised loading dock with space for two trucks
- Variety of uses: "Professional Office" zoning classification

# Location Maps

### Office Space for Lease 5091 Louise Drive Mechanicsburg, PA

**Patrick Kelley**, Principal +1 215.901.1053 patrick.kelley@avisonyoung.com **John Sudjian**, Associate +1 610.570.9407 john.sudjian@avisonyoung.com