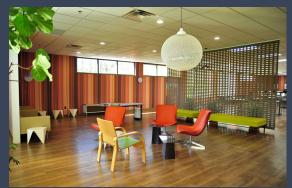

## **Class A Office Space For Lease**

5091 Louise Drive Mechanicsburg, PA



# 91,000 Square Feet of Class A Office Space

- 25 acres of land
- 400 surface lot spaces with pole mounted LED site lights
- 80 seat cafeteria with vending machines and grab n go concept
- One raised loading dock with space for two trucks
- Variety of uses: "Professional Office" zoning classification

#### For further information please contact:

**Patrick Kelley**, Principal +1 215.901.1053 patrick.kelley@avisonyoung.com John Sudjian, Associate +1 610.570.9407 john.sudjian@avisonyoung.com





## Two Story, 91,000 SF

## Floor Plans

### Office Space for Lease 5091 Louise Drive Mechanicsburg, PA

#### **First Floor**

- 192 Cubicles
- 12 Offices
- 6 Conference Rooms



#### **Second Floor**

- 146 Cubicles
- 15 Offices
- 4 Conference Rooms









For further information

Patrick Kelley, Principal +1 215.901.1053 patrick.kelley@avisonyoung.com John Sudjian, Associate +1 610.570.9407 john.sudjian@avisonyoung.com AVISON YOUNG

# Two Story, 91,000 SF

# **Building Photos**

### Office Space for Lease 5091 Louise Drive Mechanicsburg, PA









For further information

Patrick Kelley, Principal +1 215.901.1053 patrick.kelley@avisonyoung.com John Sudjian, Associate +1 610.570.9407 john.sudjian@avisonyoung.com AVISON YOUNG

## Two Story, 91,000 SF

# Location Maps

### Office Sp