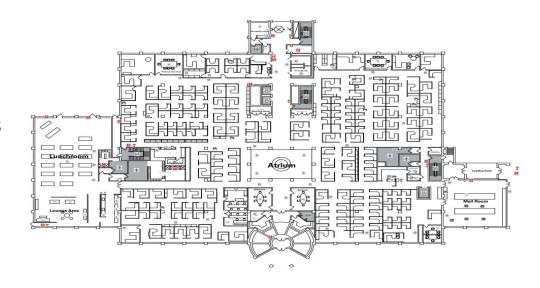

## Floor Plans

#### **First Floor**

- 192 Cubicles
- 12 Offices
- 6 Conference Rooms

#### **Second Floor**

- 146 Cubicles
- 15 Offices
- 4 Conference Rooms

For further information

Patrick Kelley, Principal +1 215.901.1053 patrick.kelley@avisonyoung.com John Sudjian, Associate +1 610.570.9407 john.sudjian@avisonyoung.com AVISON YOUNG