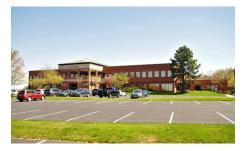

**

5091 Louise Drive Mechanicsburg, PA



# 91,000 Square Feet of Class A Office Space

- 25 acres of land
- 400 surface lot spaces with pole mounted LED site lights
- 80 seat cafeteria with vending machines and grab n go concept
- One raised loading dock with space for two trucks
- Variety of uses: "Professional Office" zoning classification

#### For further information please contact:

**Patrick Kelley**, Principal +1 215.901.1053 patrick.kelley@avisonyoung.com John Sudjian, Associate +1 610.570.9407 john.sudjian@avisonyoung.com





## Two Story, 91,000 SF

## Floor Plans

### Office Space for Lease 5091 Louise Drive Mechanicsburg, PA

#### **First Floor**

- 192 Cubicles
- 12 Offices
- 6 Conference Rooms



#### **Second Floor**

- 146 Cubicles
- 15 Offices
- 4 Conference Rooms









For further information

Patrick Kelley, Principal +1 215.901.1053 patrick.kelley@avisonyoung.com John Sudjian, Associate +1 610.570.9407 john.sudjian@avisonyoung.com AVISON YOUNG

# Two Story, 91,000 SF

# **Building Photos**

### Office Space for Lease 5091 Louise Drive Mechanicsburg, PA









For further information

Patrick Kelley, Principal +1 215.901.1053 patrick.kelley@avisonyoung.com John Sudjian, Associate +1 610.570.9407 john.sudjian@avisonyoung.com AVISON YOUNG

## Two Story, 91,000 SF

# Location Maps

### Office Space for Lease 5091 Louise Drive Mechanicsburg, PA







**Patrick Kelley**, Principal +1 215.901.1053 patrick.kelley@avisonyoung.com **John Sudjian**, Associate +1 610.570.9407 john.sudjian@avisonyoung.com