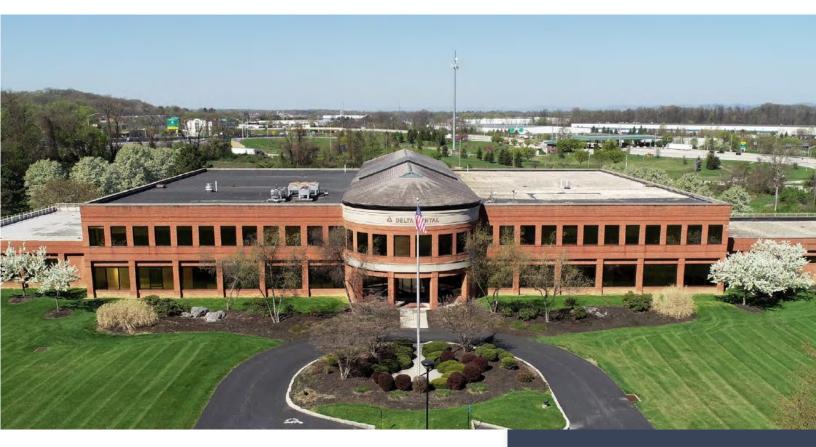

## **Class A Office Space For Lease**

5091 Louise Drive Mechanicsburg, PA

# 91,000 Square Feet of Class A Office Space

- 25 acres of land
- 400 surface lot spaces with pole mounted LED site lights
- 80 seat cafeteria with vending machines and grab n go concept
- One raised loading dock with space for two trucks
- Variety of uses: "Professional Office" zoning classification

## Two Story, 91,000 SF