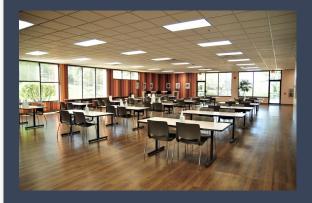

# 91,000 Square Feet of Class A Office Space

- 25 acres of land
- 400 surface lot spaces with pole mounted LED site lights
- 80 seat cafeteria with vending machines and grab n go concept
- One raised loading dock with space for two trucks
- Variety of uses: "Professional Office" zoning classification

# **Building Photos**