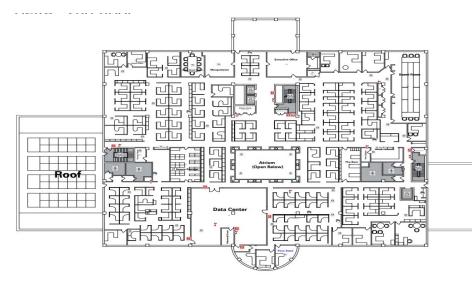

## Floor Plans

#### **First Floor**

- 192 Cubicles
- 12 Offices
- 6 Conference Rooms

#### **Second Floor**

- 146 Cubicles
- 15 Offices
- 4 Conference Rooms

For further information

Patrick Kelley, Principal +1 215.901.1053 patrick.kelley@avisonyoung.com John Sudjian, Associate +1 610.570.9407 john.sudjian@avisonyoung.com AVISON YOUNG