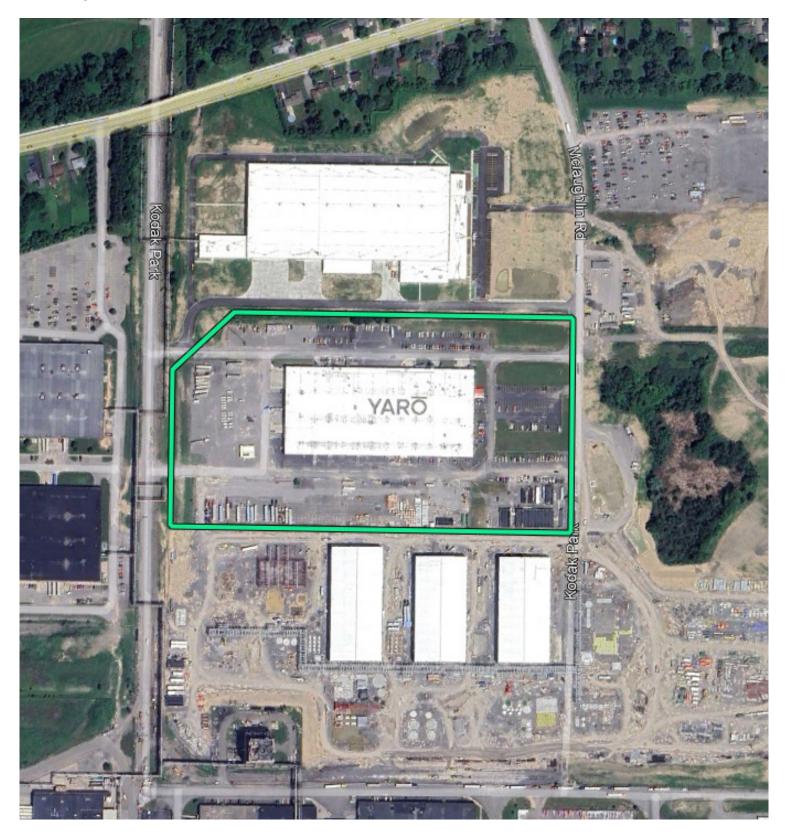

## Offering Overview

Situated in the Town of Greece, 105 Mclaughlin Road is a high quality industrial facility currently offering 30,380 square feet of available space. Located just south of Ridgeway Avenue, the property provides convenient access to I-390 and the regional expressway system. Competitive lease rate and terms available.