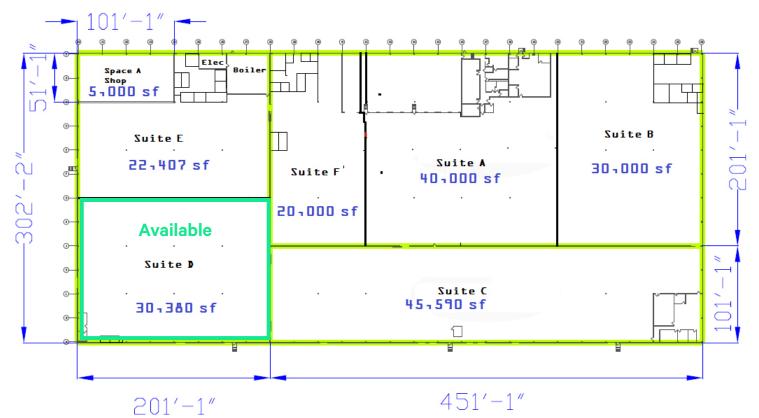

# Industrial Space

30,380 Square Feet

105 Mclaughlin Road Greece, NY 14615

#### Offering Details

- + 30,380 Square Feet Available
- + 20' Clear, 50'x50' Column Spacing, ESFR Sprinklers, 3 Docks, 19'x20' Grade Door
- + Outside Storage
- + Lease Rate: \$8.00/sf NNN (Est. NNN=\$1.65)

# **Property Overview**

- + 30,380 SF Available
- + 50'x50' Column Spacing
- + 12" Floors
- + 20' Clear Height

- + LED Lights
- + Outside Storage Available
- + Ample Power
- + Truck Parking Available

- + 3 Loading Docks
- + 19'x20' Grade Level Door
- + ESFR Sprinklers