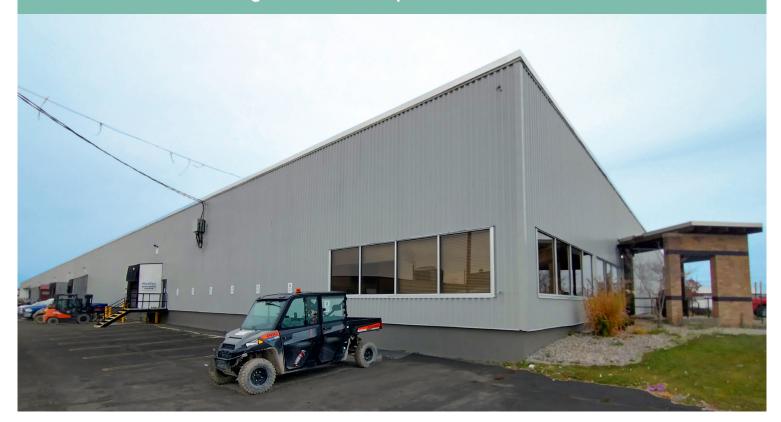

## Offering Overview

Situated in the Town of Greece, 105 Mclaughlin Road is a high quality industrial facility currently offering 30,380 square feet of available space. Located just south of Ridgeway Avenue, the property provides convenient access to I-390 and the regional expressway system. Competitive lease rate and terms available.

105 Mclaughlin Road | Rochester, NY 14615