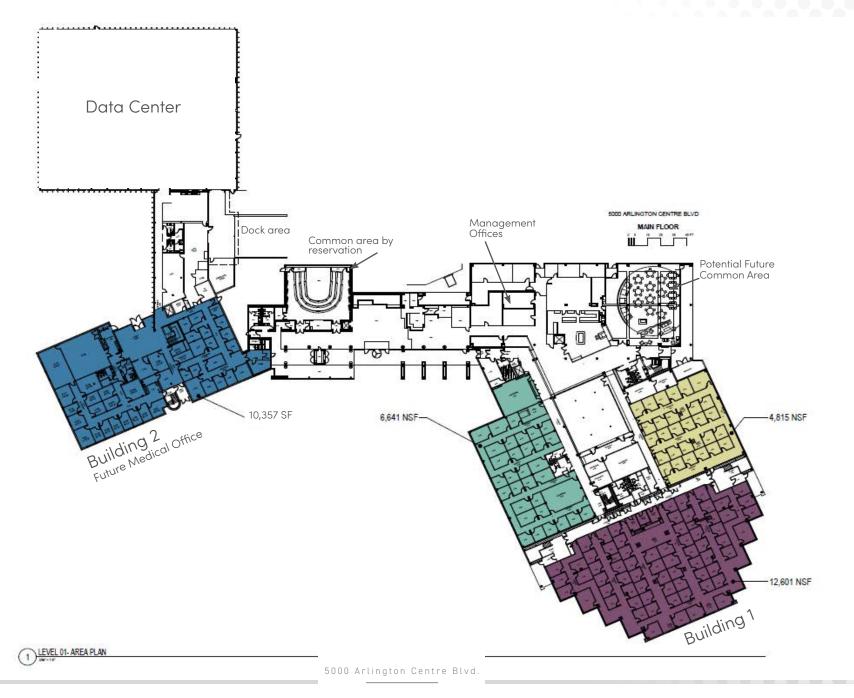

| Medical Office or Office             |  |
|--------------------------------------|--|
| 10,357 SF Max Contiguous             |  |
| 13,643 SF                            |  |
| TBD                                  |  |
| Office                               |  |
| 24,057 SF (6,600 SF Max Contiguous)  |  |
| 40,309 SF (15,995 SF Max Contiguous) |  |
| \$20.00 / SF Gross                   |  |
|                                      |  |

5000 Arlington Centre Blvd.

| Bldg. 2                                                                                                                                                                                                                                                                                                                                                                                                                                                                                                                                                                                                                                                                                                                                                                                                                                                                                                                                                                                                                                                                                                                                                                                                                                                                                                                                                                                                                                                                                                                                                                                                                                                                                                                                                                                                                                                                                                                                                                                                                                                                                                                        |                             |
|--------------------------------------------------------------------------------------------------------------------------------------------------------------------------------------------------------------------------------------------------------------------------------------------------------------------------------------------------------------------------------------------------------------------------------------------------------------------------------------------------------------------------------------------------------------------------------------------------------------------------------------------------------------------------------------------------------------------------------------------------------------------------------------------------------------------------------------------------------------------------------------------------------------------------------------------------------------------------------------------------------------------------------------------------------------------------------------------------------------------------------------------------------------------------------------------------------------------------------------------------------------------------------------------------------------------------------------------------------------------------------------------------------------------------------------------------------------------------------------------------------------------------------------------------------------------------------------------------------------------------------------------------------------------------------------------------------------------------------------------------------------------------------------------------------------------------------------------------------------------------------------------------------------------------------------------------------------------------------------------------------------------------------------------------------------------------------------------------------------------------------|-----------------------------|
|                                                                                                                                                                                                                                                                                                                                                                                                                                                                                                                                                                                                                                                                                                                                                                                                                                                                                                                                                                                                                                                                                                                                                                                                                                                                                                                                                                                                                                                                                                                                                                                                                                                                                                                                                                                                                                                                                                                                                                                                                                                                                                                                |                             |
| The state of the s |                             |
|                                                                                                                                                                                                                                                                                                                                                                                                                                                                                                                                                                                                                                                                                                                                                                                                                                                                                                                                                                                                                                                                                                                                                                                                                                                                                                                                                                                                                                                                                                                                                                                                                                                                                                                                                                                                                                                                                                                                                                                                                                                                                                                                |                             |
|                                                                                                                                                                                                                                                                                                                                                                                                                                                                                                                                                                                                                                                                                                                                                                                                                                                                                                                                                                                                                                                                                                                                                                                                                                                                                                                                                                                                                                                                                                                                                                                                                                                                                                                                                                                                                                                                                                                                                                                                                                                                                                                                |                             |
|                                                                                                                                                                                                                                                                                                                                                                                                                                                                                                                                                                                                                                                                                                                                                                                                                                                                                                                                                                                                                                                                                                                                                                                                                                                                                                                                                                                                                                                                                                                                                                                                                                                                                                                                                                                                                                                                                                                                                                                                                                                                                                                                | 5000 Arlington Centre Blvd. |

| BUILDING          | A | HIGHLIGHTS                  |
|-------------------|---|-----------------------------|
| Address           |   | 5000 Arlington Centre Blvd. |
|                   |   | Columbus, OH 43220          |
| Total Building SF |   | 24,000                      |
| Available SF      |   | 24,000 Divisible            |
| Parking           |   | Patient and employee        |
|                   |   | parking                     |
| Stories           |   | 2                           |
| Signage           |   | Building signage potential  |

#### FLOOR PLANS - 1st Floor