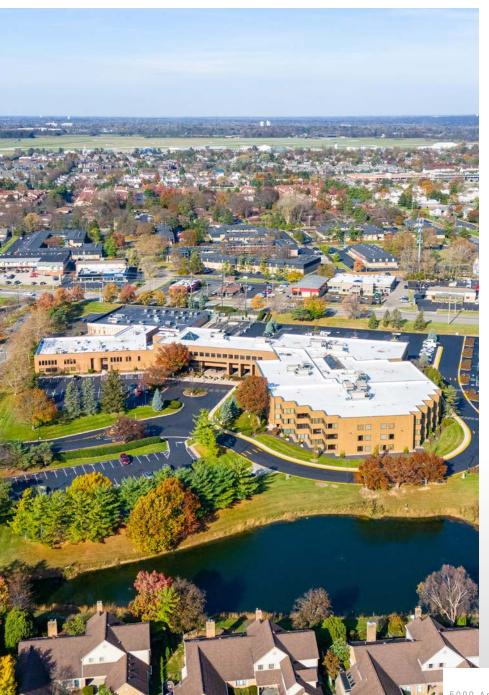

#### BUILDING HIGHLIGHTS

- 5000 Arlington Centre is a 201,000 sq. ft. office building in the prosperous Upper Arlington submarket. The property sits on 12 acres with 1/2 acre pond.
- Due to 5000 Arlington Centre's location, it is ideally situated for both general and medical offices.
- Available office spaces ranging in size from 500 sq. ft. up to 20,000 sq. ft.
- Adaptive floor plates catering to small and mid-sized tenants.
- The location provides quick access to SR 315 and Riverside Drive and is a 20 minute drive to John Glenn International Airport.
- Walkable to restaurants, banks and grocers in the popular Henderson Road corridor.
- Outdoor walking with places to sit and relax by the pond.
- Abundant surface parking with over 500 spaces.

#### LOCATION MAP

5000 Arlington Centre Blvd.