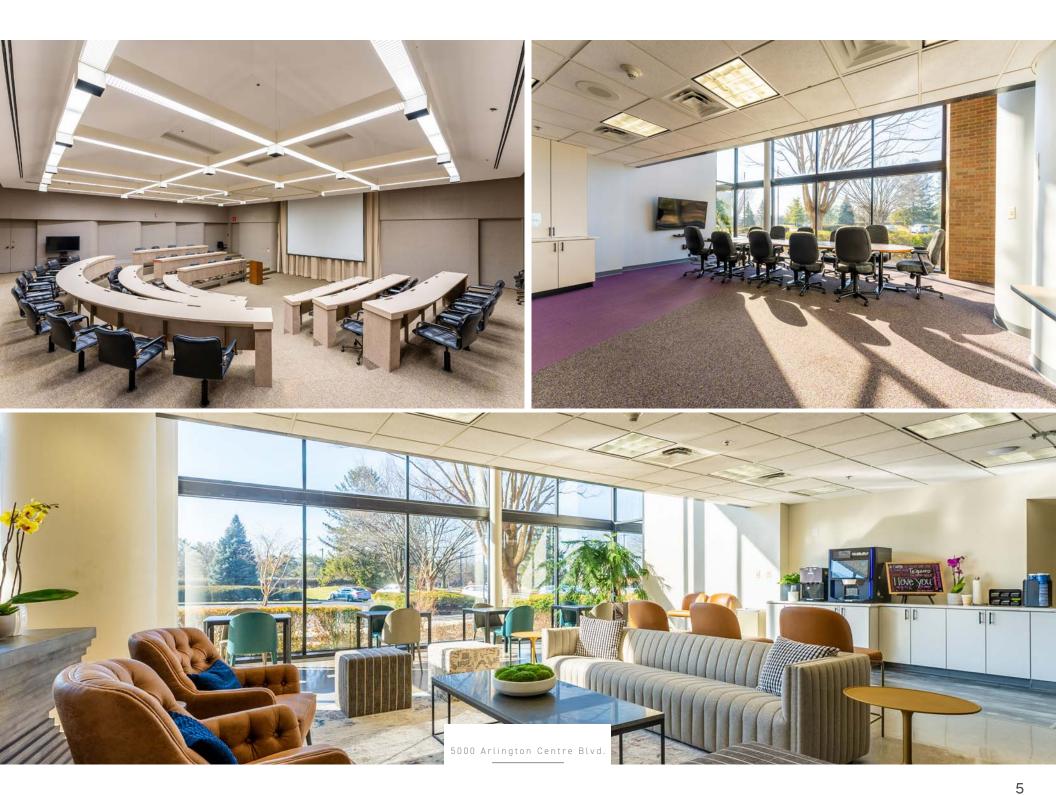

- The building is home to the Corporate Headquarters of GOSH Enterprises, the multi-brand restaurant company behind Charley's Philly Steaks, BIBIBOP Asian Grill, and Lennys Grill and Subs.
- Extensive energy upgrades with cutting edge healthy dry hydrogen peroxide air system that eliminates 99.4% of all airborne pathogens.
- New LED lighting is provided. Solar panel installation is currently underway.
- 1 mb emergency backup generator.
- Beautifully remodeled lobby with live plant wall and elegant water feature, tenant lounge with complementary coffee, 2 common conference rooms, Harvard style auditorium / training facility.
- Staffed entry desk in main lobby.
- On-site property management and maintenance.