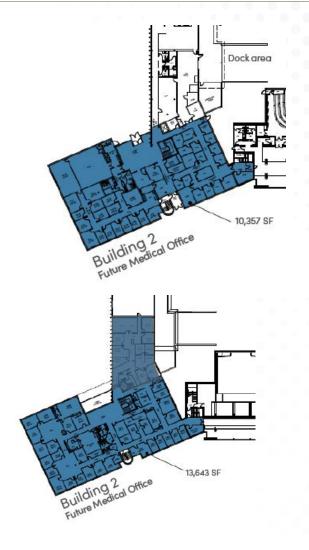

| Medical Office or Office             |  |
|--------------------------------------|--|
| 10,357 SF Max Contiguous             |  |
| 13,643 SF                            |  |
| TBD                                  |  |
| Office                               |  |
| 24,057 SF (6,600 SF Max Contiguous)  |  |
| 40,309 SF (15,995 SF Max Contiguous) |  |
| \$20.00 / SF Gross                   |  |
|                                      |  |

#### FLOOR PLANS - 1st Floor

### FLOOR PLANS - 2nd Floor