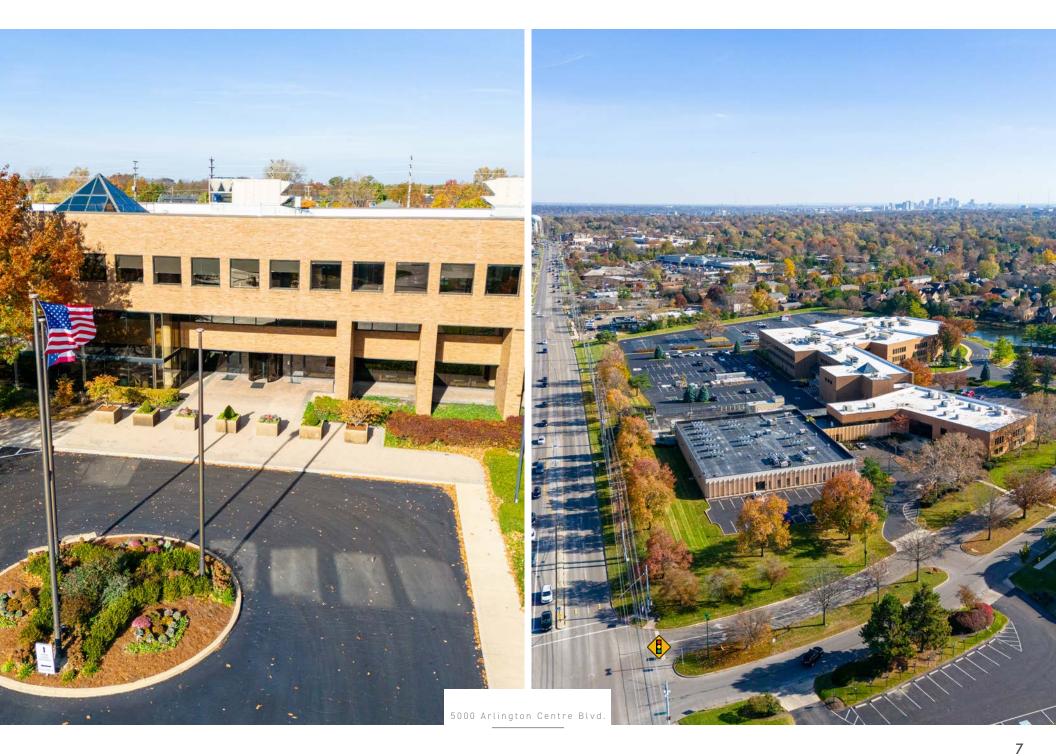

#### BUILDING HIGHLIGHTS

- 5000 Arlington Centre is a 201,000 sq. ft. office building in the prosperous Upper Arlington submarket. The property sits on 12 acres with 1/2 acre pond.
- Due to 5000 Arlington Centre's location, it is ideally situated for both general and medical offices.
- Available office spaces ranging in size from 500 sq. ft. up to 20,000 sq. ft.
- Adaptive floor plates catering to small and mid-sized tenants.
- The location provides quick access to SR 315 and Riverside Drive and is a 20 minute drive to John Glenn International Airport.
- Walkable to restaurants, banks and grocers in the popular Henderson Road corridor.
- Outdoor walking with places to sit and relax by the pond.
- Abundant surface parking with over 500 spaces.

| PROPERTY D             | ESCRIPTION                  |
|------------------------|-----------------------------|
| Address                | 5000 Arlington Centre Blvd. |
|                        | Columbus, OH 43220          |
| Total Building SF      | 201,460                     |
| Available SF           | 88,366                      |
| Acres                  | 12.10                       |
| Stories                | 3                           |
| Year Built / Renovated | 1973 / 2001                 |
| Parking Ratio          | 5/1,000 SF                  |
| Elevators              | 3                           |
| Ceiling Height         | 11'                         |
| Generator              | Yes                         |
|                        |                             |