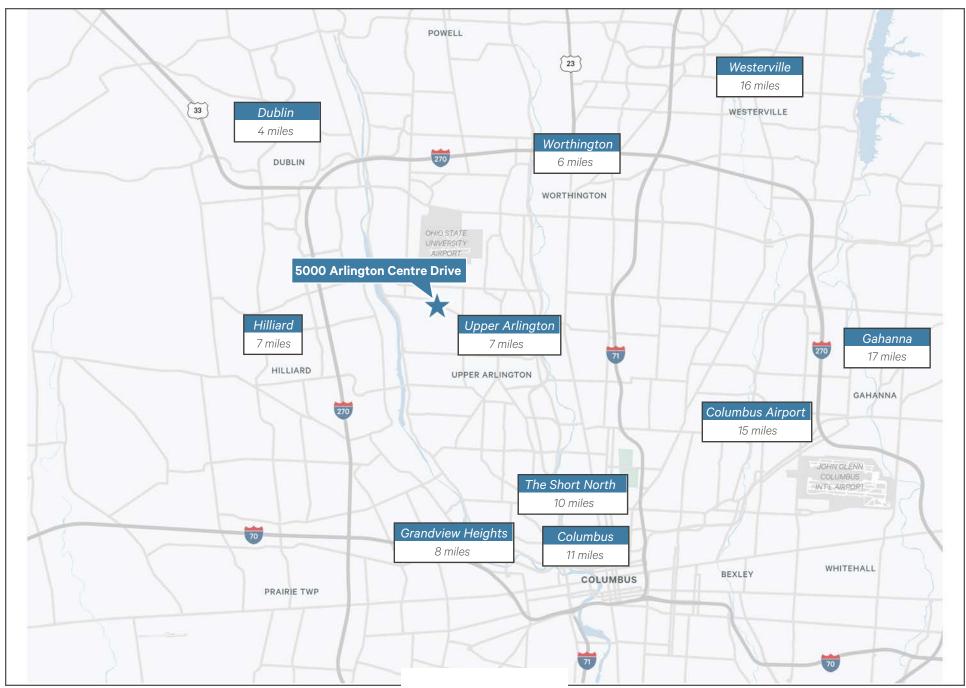

| 5000 Arlington Centre Blvd. |

| BUILDING          | A | HIGHLIGHTS                  |
|-------------------|---|-----------------------------|
| Address           |   | 5000 Arlington Centre Blvd. |
|                   |   | Columbus, OH 43220          |
| Total Building SF |   | 24,000                      |
| Available SF      |   | 24,000 Divisible            |
| Parking           |   | Patient and employee        |
|                   |   | parking                     |
| Stories           |   | 2                           |
| Signage           |   | Building signage potential  |















#### FLOOR PLANS - 1st Floor



### FLOOR PLANS - 2nd Floor



#### LOCATION MAP



5000 Arlington Centre Blvd.

#### AMENITY MAP



5000 Arlington Centre Blvd.

#### AREA DEMOGRAPHICS

Upper Arlington is a progressive, business friendly community. They are renowned for their impressive demographics, an educated workforce, easy access to the Central Ohio region, an active business community, a range of housing options and beautiful neighborhoods, and amenity-rich commercial districts.



\$132,783 Median Household



36,800 2020 Decennial Census



**80.1%**Bachelor's Degree or Higher

DOWNTOWN COLUMBUS **ARLINGTON SQUARE** ACE PROSTHETICS & FOUNDATION GROUP EXPEDIENT DATA CENTER 5000 Arlington Centre Blvd

#### AREA DEMOGRAPHICS



| DEMOGRAPHIC COMPREHENSIVE                  | 1 MILE    | 3 MILES   | 5 MILES   |
|--------------------------------------------|----------