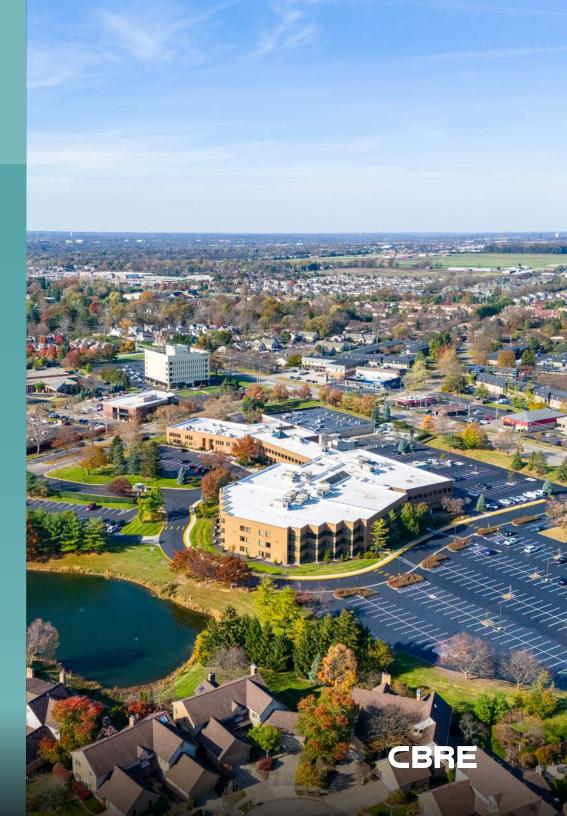

#### BUILDING HIGHLIGHTS

- 5000 Arlington Centre is a 201,000 sq. ft. office building in the prosperous Upper Arlington submarket. The property sits on 12 acres with 1/2 acre pond.
- Due to 5000 Arlington Centre's location, it is ideally situated for both general and medical offices.
- Available office spaces ranging in size from 500 sq. ft. up to 20,000 sq. ft.
- Adaptive floor plates catering to small and mid-sized tenants.
- The location provides quick access to SR 315 and Riverside Drive and is a 20 minute drive to John Glenn International Airport.
- Walkable to restaurants, banks and grocers in the popular Henderson Road corridor.
- Outdoor walking with places to sit and relax by the pond.
- Abundant surface parking with over 500 spaces.