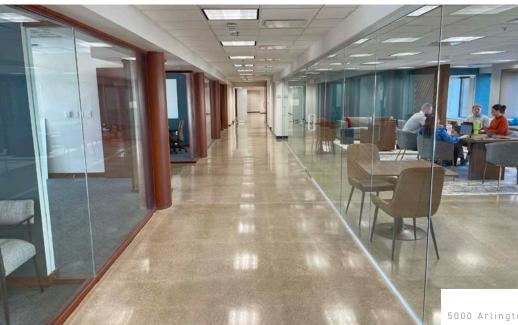

#### BUILDING HIGHLIGHTS

- 5000 Arlington Centre is a 201,000 sq. ft. office building in the prosperous Upper Arlington submarket. The property sits on 12 acres with 1/2 acre pond.
- Due to 5000 Arlington Centre's location, it is ideally situated for both general and medical offices.
- Available office spaces ranging in size from 500 sq. ft. up to 20,000 sq. ft.
- Adaptive floor plates catering to small and mid-sized tenants.
- The location provides quick access to SR 315 and Riverside Drive and is a 20 minute drive to John Glenn International Airport.
- Walkable to restaurants, banks and grocers in the popular Henderson Road corridor.
- Outdoor walking with places to sit and relax by the pond.
- Abundant surface parking with over 500 spaces.

- The building is home to the Corporate Headquarters of GOSH Enterprises, the multi-brand restaurant company behind Charley's Philly Steaks, BIBIBOP Asian Grill, and Lennys Grill and Subs.
- Extensive energy upgrades with cutting edge healthy dry hydrogen peroxide air system that eliminates 99.4% of all airborne pathogens.
- New LED lighting is provided. Solar panel installation is currently underway.
- 1 mb emergency backup generator.
- Beautifully remodeled lobby with live plant wall and elegant water feature, tenant lounge with complementary coffee, 2 common conference rooms, Harvard style auditorium / training facility.
- Staffed entry desk in main lobby.
- On-site property management and maintenance.