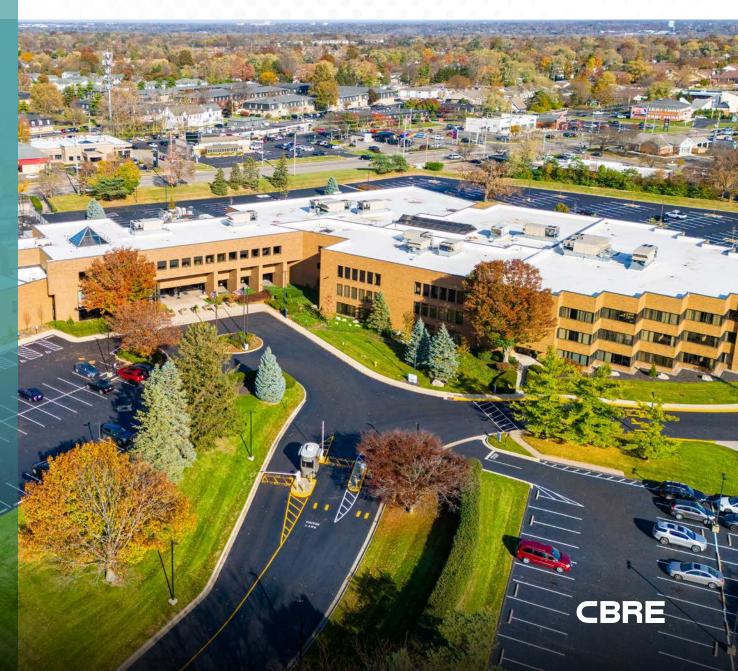

OFFICE / MEDICAL OFFICE FOR LEASE

5000 ARLINGTON CENTRE BLVD

COLUMBUS, OH

#### BUILDING HIGHLIGHTS

- 5000 Arlington Centre is a 201,000 sq. ft. office building in the prosperous Upper Arlington submarket. The property sits on 12 acres with 1/2 acre pond.
- Due to 5000 Arlington Centre's location, it is ideally situated for both general and medical offices.
- Available office spaces ranging in size from 500 sq. ft. up to 20,000 sq. ft.
- Adaptive floor plates catering to small and mid-sized tenants.
- The location provides quick access to SR 315 and Riverside Drive and is a 20 minute drive to John Glenn International Airport.
- Walkable to restaurants, banks and grocers in the popular Henderson Road corridor.
- Outdoor walking with places to sit and relax by the pond.
- Abundant surface parking with over 500 spaces.