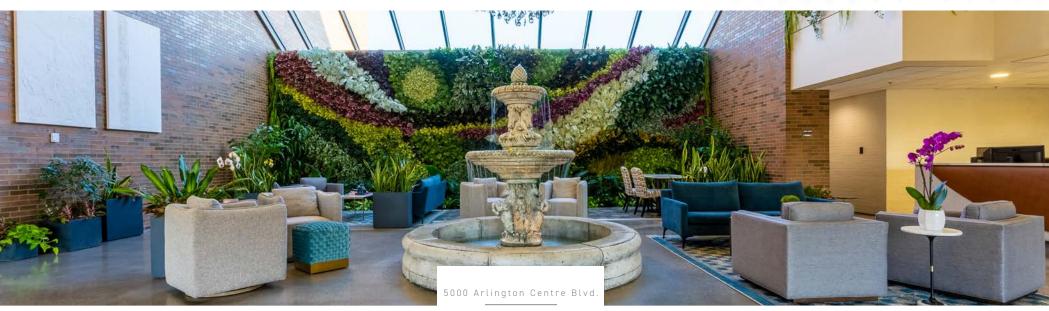

- The building is home to the Corporate Headquarters of GOSH Enterprises, the multi-brand restaurant company behind Charley's Philly Steaks, BIBIBOP Asian Grill, and Lennys Grill and Subs.
- Extensive energy upgrades with cutting edge healthy dry hydrogen peroxide air system that eliminates 99.4% of all airborne pathogens.
- New LED lighting is provided. Solar panel installation is currently underway.
- 1 mb emergency backup generator.
- Beautifully remodeled lobby with live plant wall and elegant water feature, tenant lounge with complementary coffee, 2 common conference rooms, Harvard style auditorium / training facility.
- Staffed entry desk in main lobby.
- On-site property management and maintenance.