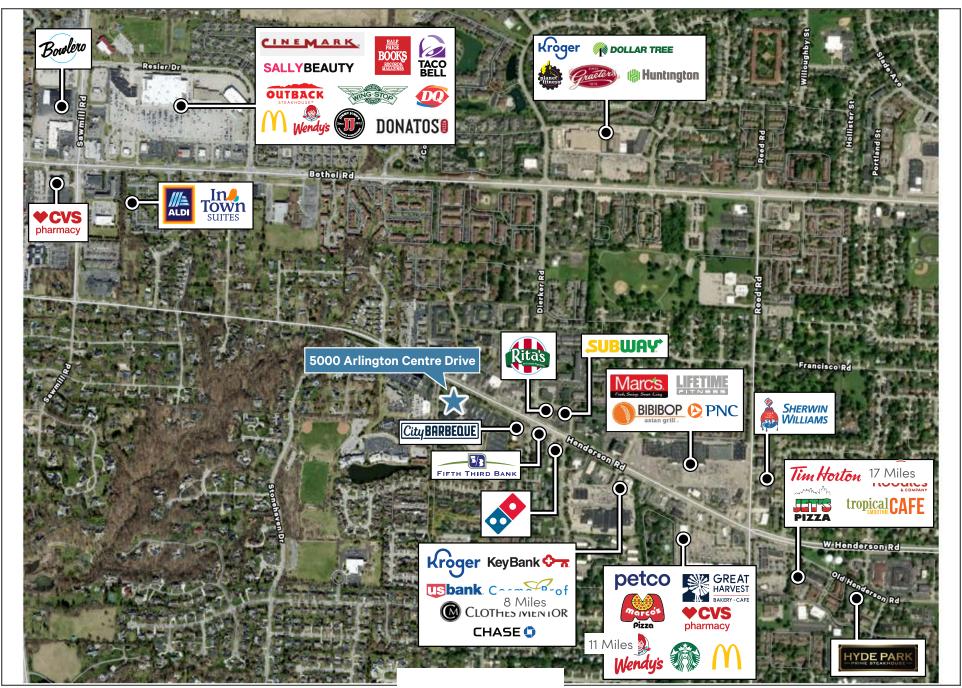

| 5000 Arlington Centre Blvd. |

| BUILDING          | A | HIGHLIGHTS                  |
|-------------------|---|-----------------------------|
| Address           |   | 5000 Arlington Centre Blvd. |
|                   |   | Columbus, OH 43220          |
| Total Building SF |   | 24,000                      |
| Available SF      |   | 24,000 Divisible            |
| Parking           |   | Patient and employee        |
|                   |   | parking                     |
| Stories           |   | 2                           |
| Signage           |   | Building signage potential  |















#### FLOOR PLANS - 1st Floor



### FLOOR PLANS - 2nd Floor



#### LOCATION MAP



5000 Arlington Centre Blvd.

#### AMENITY MAP



5000 Arlington Centre Blvd.

#### AREA DEMOGRAPHICS

Upper Arlington is a progressive, business friendly community. They are renowned for their impressive demographics, an educated workforce, easy access to the Central Ohio region, an active business community, a range of housing options and beautiful neighborhoods, and amenity-rich commercial districts.



\$132,783 Median Household



36,800 2020 Decennial Census



**80.1%**Bachelor's Degree or Higher

DOWNTOWN COLUMBUS **ARLINGTON SQUARE** ACE PROSTHETICS & FOUNDATION GROUP EXPEDIENT DATA CENTER 5000 Arlington Centre Blvd

#### AREA DEMOGRAPHICS



| DEMOGRAPHIC COMPREHENSIVE                  | 1 MILE    | 3 MILES   | 5 MILES   |
|--------------------------------------------|-----------|-----------|-----------|
| POPULATION