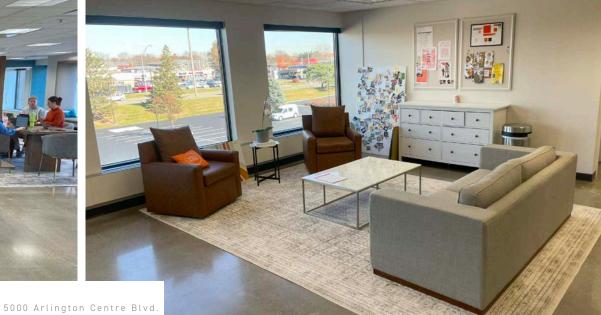

- The building is home to the Corporate Headquarters of GOSH Enterprises, the multi-brand restaurant company behind Charley's Philly Steaks, BIBIBOP Asian Grill, and Lennys Grill and Subs.
- Extensive energy upgrades with cutting edge healthy dry hydrogen peroxide air system that eliminates 99.4% of all airborne pathogens.
- New LED lighting is provided. Solar panel installation is currently underway.
- 1 mb emergency backup generator.
- Beautifully remodeled lobby with live plant wall and elegant water feature, tenant lounge with complementary coffee, 2 common conference rooms, Harvard style auditorium / training facility.
- Staffed entry desk in main lobby.
- On-site property management and maintenance.