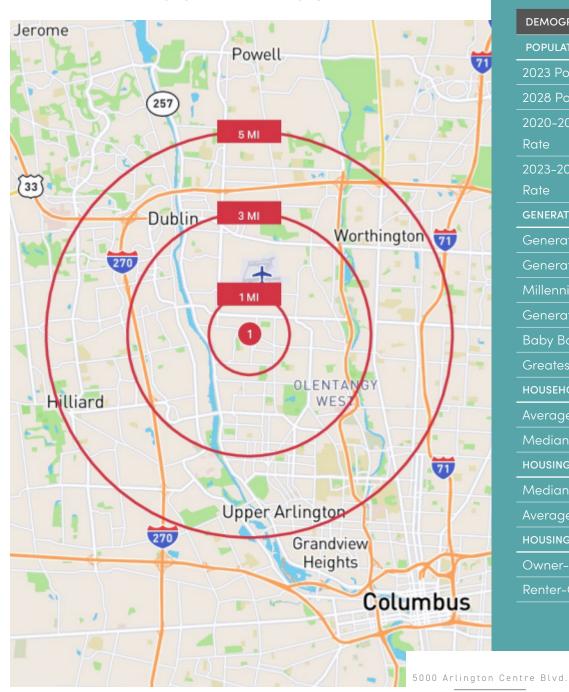

#### AREA DEMOGRAPHICS

Upper Arlington is a progressive, business friendly community. They are renowned for their impressive demographics, an educated workforce, easy access to the Central Ohio region, an active business community, a range of housing options and beautiful neighborhoods, and amenity-rich commercial districts.

#### AREA DEMOGRAPHICS

| DEMOGRAPHIC COMPREHENSIVE                  | 1 MILE    | 3 MILES   | 5 MILES   |
|--------------------------------------------|-----------|-----------|-----------|
| POPULATION                                 |           |           |           |
| 2023 Population                            | 15,258    | 100,155   | 277,403   |
| 2028 Population – Projection               | 15,519    | 100,261   | 279,619   |
| 2020–2023 Annual Population Growth<br>Rate | 1.10%     | 0.24%     | 0.42%     |
| 2023–2028 Annual Population Growth<br>Rate | 0.34%     | 0.02%     | 0.16%     |
| GENERATIONS                                |           |           |           |
| Generation Alpha                           | 6.2%      | 6.7%      | 7.1%      |
| Generation Z                               | 18.6%     | 20.7%     | 23.0%     |
| Millennials                                | 30.1%     | 27.4%     | 28.0%     |
| Generation X                               | 17.5%     | 17.8%     | 18.2%     |
| Baby Boomers                               | 21.0%     | 20.5%     | 18.6%     |
| Greatest Generations                       | 6.6%      | 6.9%      | 5.0%      |
| HOUSEHOLD INCOME                           |           |           |           |
| Average Household Income                   | \$114,390 | \$121,924 | \$121,449 |
| Median Household Income                    | \$68,707  | \$85,077  | \$98,668  |
| HOUSING VALUE                              |           |           |           |
| Median Home Price                          | \$297,786 | \$336,968 | \$328,239 |
| Average Home Price                         | \$378,013 | \$375,405 | \$364,909 |
| HOUSING UNITS                              |           |           |           |
| Owner-Occupied Housing                     | 51.6%     | 53.2%     | 52.7%     |
| Renter-Occupied Housing                    | 43.7%     | 40.8%     | 41.2%     |