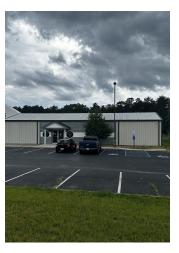

#### **EURO SPORTS CENTER**

1500-1524 Grant Street Egg Harbor City, NJ 08215

#### **EURO SPORTS CENTER**

1500-1524 Grant Street Egg Harbor City, NJ 08215

| Building Name    | Euro Sports Center |
|------------------|--------------------|
| Price            | \$1,299,000        |
| Property Type    | Commercial         |
| Total Size       | 30,500 SF          |
| Lot Size         | 5.8 Acres          |
| Year Built       | 2006               |
| Number Buildings | 2                  |
| Parking Spaces   | 45-50              |
|                  |                    |