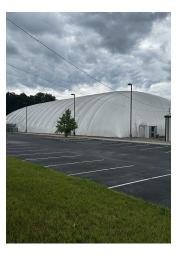

PROPERTY DESCRIPTIONWelcome to the Euro Sports Center, a premier multi-sport facility located in the heart of Egg Harbor City, NJ. This exceptional property offers a rare opportunity to own a versatile and well-established sports complex, perfect for investors, sports organizations, or entrepreneurial visionaries looking to expand their portfolio. In a prime location, this facility is poised to continue its legacy as a top destination for athletes and sports enthusiasts alike. The complex boasts a 27,000 sqft indoor field, ideal for a variety of sports including soccer, basketball, lacrosse, field hockey, and more. There is also a 3,500 Sqft building ideal for trainings, a concession stand, event/party room and training room. Euro Sports Center is designed to accommodate tournaments and leagues as well as training sessions and birthday parties, providing ample space for spectators and participants. The Euro Sports Center presents a unique investment opportunity with substantial potential for revenue generation. The diverse range of facilities and services ensures multiple income streams, including rental fees, event hosting, training programs, and retail sales. Additionally, the strong community ties and established customer base provide a steady flow of recurring business.