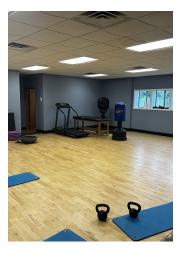

PROPERTY DESCRIPTIONWelcome to the Euro Sports Center, a premier multi-sport facility located in the heart of Egg Harbor City, NJ. This exceptional property offers a rare opportunity to own a versatile and well-established sports complex, perfect for investors, sports organizations, or entrepreneurial visionaries looking to expand their portfolio. In a prime location, this facility is poised to continue its legacy as a top destination for athletes and sports enthusiasts alike. The complex boasts a 27,000 sqft indoor field, ideal for a variety of sports including soccer, basketball, lacrosse, field hockey, and more. There is also a 3,500 Sqft building ideal for trainings, a concession stand, event/party room and training room. Euro Sports Center is designed to accommodate tournaments and leagues as well as training sessions and birthday parties, providing ample space for spectators and participants. The Euro Sports Center presents a unique investment opportunity with substantial potential for revenue generation. The diverse range of facilities and services ensures multiple income streams, including rental fees, event hosting, training programs, and retail sales. Additionally, the strong community ties and established customer base provide a steady flow of recurring business.