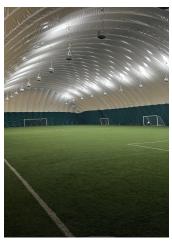

#### PROPERTY HIGHLIGHTS

- 5 Acre Lot
- 3,500 SqFt Building for parties, trainings and Retail
- 27,000 SqFt Fully Functioning Sports Bubble with Turf Field.
- Suitable For Indoor Sports, Sports Training, Birthday Parties and more.
- Hold Games and Trainings All Year Round in Indoor Facility.
- One of the Only Indoor Sports Facilities in South New Jersey in a High Demanded Market.
- Endless Opportunities to Convert Space for Any Sport or Commercial Use

PROPERTY DESCRIPTIONWelcome to the Euro Sports Center, a premier multi-sport facility located in the heart of Egg Harbor City, NJ. This exceptional property offers a rare opportunity to own a versatile and well-established sports complex, perfect for investors, sports organizations, or entrepreneurial visionaries looking to expand their portfolio. In a prime location, this facility is poised to continue its legacy as a top destination for athletes and sports enthusiasts alike. The complex boasts a 27,000 sqft indoor field, ideal for a variety of sports including soccer, basketball, lacrosse, field hockey, and more. There is also a 3,500 Sqft building ideal for trainings, a concession stand, event/party room and training room. Euro Sports Center is designed to accommodate tournaments and leagues as well as training sessions and birthday parties, providing ample space for spectators and participants. The Euro Sports Center presents a unique investment opportunity with substantial potential for revenue generation. The diverse range of facilities and services ensures multiple income streams, including rental fees, event hosting, training programs, and retail sales. Additionally, the strong community ties and established customer base provide a steady flow of recurring business.