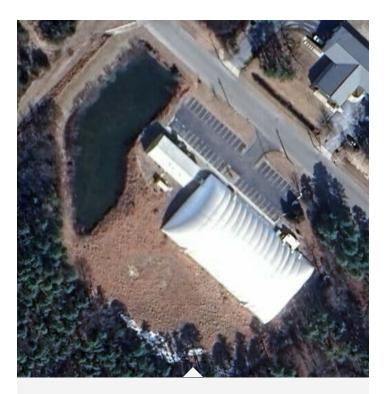

#### PROPERTY HIGHLIGHTS

- 5 Acre Lot
- 3,500 SqFt Building for parties, trainings and Retail
- 27,000 SqFt Fully Functioning Sports Bubble with Turf Field.
- Suitable For Indoor Sports, Sports Training, Birthday Parties and more.
- Hold Games and Trainings All Year Round in Indoor Facility.
- One of the Only Indoor Sports Facilities in South New Jersey in a High Demanded Market.
- Endless Opportunities to Convert Space for Any Sport or Commercial Use

PROPERTY DESCRIPTIONWelcome to the Euro Sports Center, a premier multi-sport facility located in the heart of Egg Harbor City, NJ. This exceptional property offers a rare opportunity to own a versatile and well-established sports complex, perfect for investors, sports organizations, or entrepreneurial visionaries looking to expand their portfolio. In a prime location, this facility is poised to continue its legacy as a top destination for athletes and sports enthusiasts alike. The complex boasts a 27,000 sqft indoor field, ideal for a variety of sports including soccer, basketball, lacrosse, field hockey, and more. There is also a 3,500 Sqft building ideal for trainings, a concession stand, event/party room and training room. Euro Sports Center is designed to accommodate tournaments and leagues as well as training sessions and birthday parties, providing ample space for spectators and participants. The Euro Sports Center presents a unique investment opportunity with substantial potential for revenue generation. The diverse range of facilities and services ensures multiple income streams, including rental fees, event hosting, training programs, and retail sales. Additionally, the strong community ties and established customer base provide a steady flow of recurring business.

- 5.8 Acre Lot
- 3,500 SqFt Building for parties, trainings and Retail
- 27,000 SqFt Fully Functioning Sports Bubble with Turf Field.
- Suitable For Indoor Sports, Sports Training, Birthday Parties and more.
- Hold Games and Trainings All Year Round in Indoor Facility.
- One of the Only Indoor Sports Facilities in South New Jersey in a High Demanded Market.
- Endless Opportunities to Convert Space For Any Sport or Commercial Use