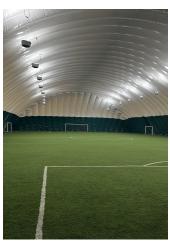

#### PROPERTY HIGHLIGHTS

- 5 Acre Lot
- 3,500 SqFt Building for parties, trainings and Retail
- 27,000 SqFt Fully Functioning Sports Bubble with Turf Field.
- Suitable For Indoor Sports, Sports Training, Birthday Parties and more.
- Hold Games and Trainings All Year Round in Indoor Facility.
- One of the Only Indoor Sports Facilities in South New Jersey in a High Demanded Market.
- Endless Opportunities to Convert Space for Any Sport or Commercial Use

PROPERTY DESCRIPTIONWelcome to the Euro Sports Center, a premier multi-sport facility located in the heart of Egg Harbor City, NJ. This exceptional property offers a rare opportunity to own a versatile and well-established sports complex, perfect for investors, sports organizations, or entrepreneurial visionaries looking to expand their portfolio. In a prime location, this facility is poised to continue its legacy as a top destination for athletes and sports enthusiasts alike. The complex boasts a 27,000 sqft indoor field, ideal for a variety of sports including soccer, basketball, lacrosse, field hockey, and more. There is also a 3,500 Sqft building ideal for trainings, a concession stand, event/party room and training room. Euro Sports Center is designed to accommodate tournaments and leagues as well as training sessions and birthday parties, providing ample space for spectators and participants. The Euro Sports Center presents a unique investment opportunity with substantial potential for revenue generation. The diverse range of facilities and services ensures multiple income streams, including rental fees, event hosting, training programs, and retail sales. Additionally, the strong community ties and established customer base provide a steady flow of recurring business.