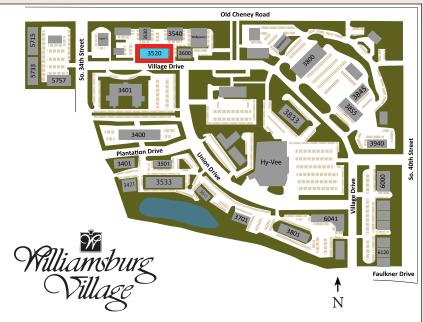

## AVAILABLE FOR LEASE

3520 Village Drive, Suite 550 Lincoln, NE 68516

Williamsburg Village, a beautiful, spacious colonial style community, is located on the corner of 40<sup>th</sup> and Old Cheney with access to professional businesses, schools, shopping, dining, entertainment, and grocery stores. With the advantages of its proximity to one of the busier intersections in South Lincoln, Williamsburg Village still offers a quiet environment with beautiful landscaping, mature trees, and bicycle/walking paths around the lake.

**Property Type:** Retail

**Zoning:** O3 - Office Park District

Parking: 4 stalls per 1,000 Sq. Ft.

Building Size: 9,522 Sq. Ft.

Cross Streets: 34th & Old Cheney