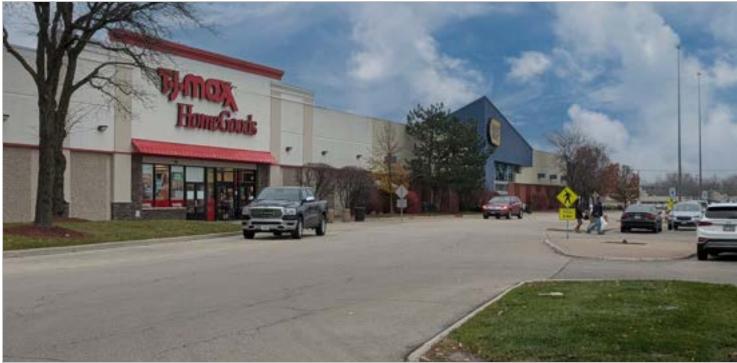

#### **PROPERTY HIGHLIGHTS**

- Now leasing 1,200 SF in the Downers Park Plaza located at the NEC of 75th Street & Lemont Road in Downers Grove
- Serving the suburbs of Downers Grove, Darien, Woodridge, Westmont and Willowbrook
- Retail anchors include TJ Maxx, Home Goods, Best Buy, Shop n Save, Dollar Tree, Old Navy, and Party City
- Steady influx of foot traffic from the center's impressive 2.8 million annual visitors
- Daytime population exceeds 100,000 residents within a 3-mile radius

#### **OFFERING SUMMARY**

Shopping Center Size: 314,000 SF

Building Size: 109,250 SF

Available SF: 1,200 SF

Center Location: Between Best Buy &

Wing-Stop

County: DuPage

7401 LEMONT RD, DOWNERS GROVE, IL 60516