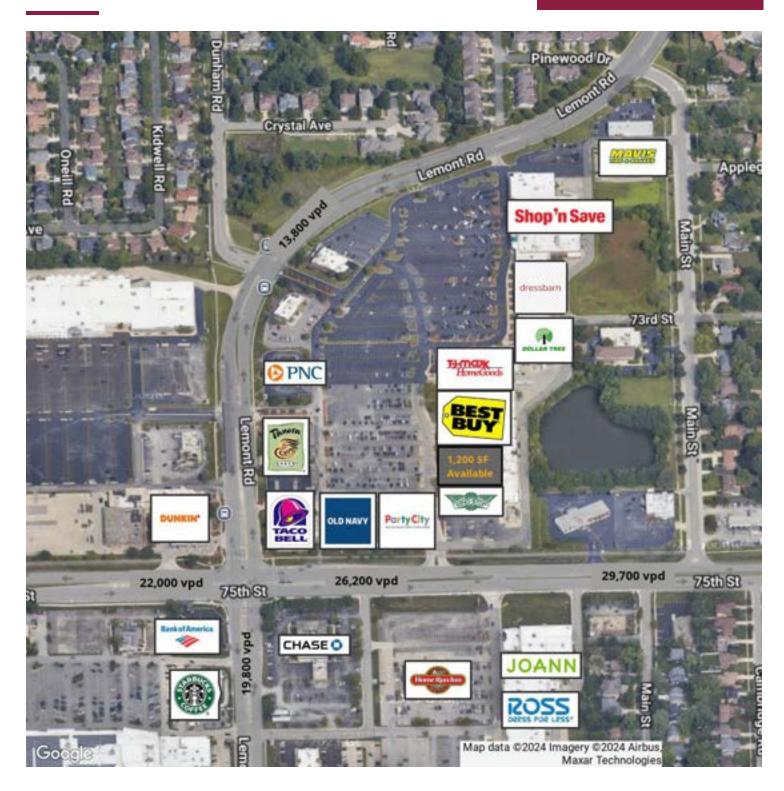

#### **PROPERTY HIGHLIGHTS**

- Now leasing 1,200 SF in the Downers Park Plaza located at the NEC of 75th Street & Lemont Road in Downers Grove
- Serving the suburbs of Downers Grove, Darien, Woodridge, Westmont and Willowbrook
- Retail anchors include TJ Maxx, Home Goods, Best Buy, Shop n Save, Dollar Tree, Old Navy, and Party City
- Steady influx of foot traffic from the center's impressive 2.8 million annual visitors
- Daytime population exceeds 100,000 residents within a 3-mile radius

#### **OFFERING SUMMARY**

Shopping Center Size: 314,000 SF

Building Size: 109,250 SF

Available SF: 1,200 SF

Center Location: Between Best Buy &

Wing-Stop

County: DuPage

7401 LEMONT RD, DOWNERS GROVE, IL 60516