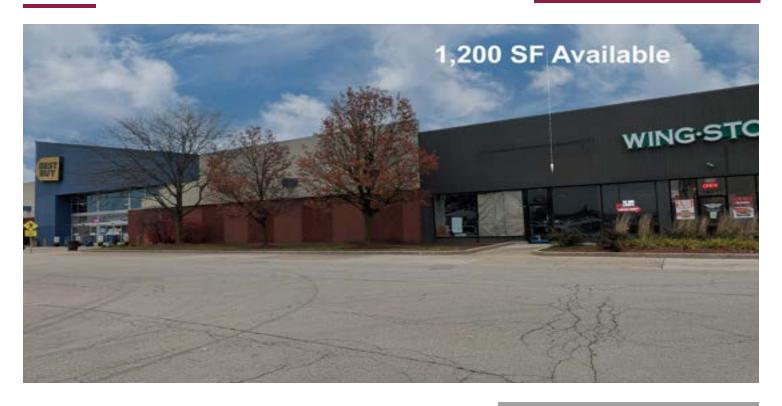

#### **OFFERING SUMMARY**

Shopping Center Size: 314,000 SF

Building Size: 109,250 SF

Available SF: 1,200 SF

Center Location: Between Best Buy &

Wing-Stop

County: DuPage

7401 LEMONT RD, DOWNERS GROVE, IL 60516