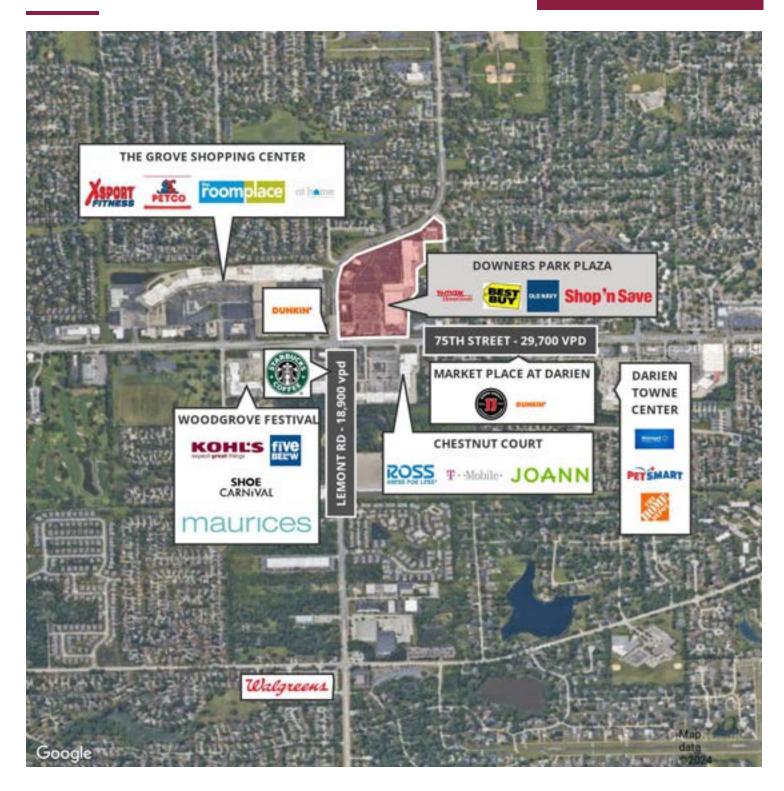

#### **PROPERTY HIGHLIGHTS**

- Now leasing 1,200 SF in the Downers Park Plaza located at the NEC of 75th Street & Lemont Road in Downers Grove
- Serving the suburbs of Downers Grove, Darien, Woodridge, Westmont and Willowbrook
- Retail anchors include TJ Maxx, Home Goods, Best Buy, Shop n Save, Dollar Tree, Old Navy, and Party City
- Steady influx of foot traffic from the center's impressive 2.8 million annual visitors
- Daytime population exceeds 100,000 residents within a 3-mile radius