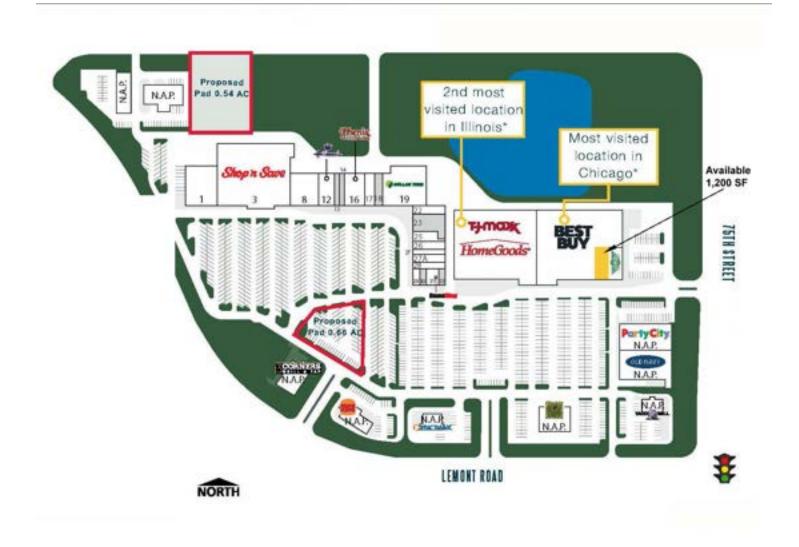

#### **PROPERTY HIGHLIGHTS**

- Now leasing 1,200 SF in the Downers Park Plaza located at the NEC of 75th Street & Lemont Road in Downers Grove
- Serving the suburbs of Downers Grove, Darien, Woodridge, Westmont and Willowbrook
- Retail anchors include TJ Maxx, Home Goods, Best Buy, Shop n Save, Dollar Tree, Old Navy, and Party City
- Steady influx of foot traffic from the center's impressive 2.8 million annual visitors
- Daytime population exceeds 100,000 residents within a 3-mile radius

#### **OFFERING SUMMARY**

Shopping Center Size: 314,000 SF

Building Size: 109,250 SF

Available SF: 1,200 SF

Center Location: Between Best Buy &

Wing-Stop

County: DuPage

7401 LEMONT RD, DOWNERS GROVE, IL 60516