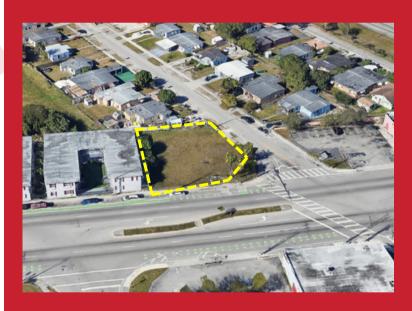

## 14500 NW 22ND AVE OPA LOCKA, FL 33054

OPA LOCKA COMMERCIAL REDEVELOPMENT SITE/ NEAR AIRPORT/ 8654 SF

Fausto Commercial Realty as an exclusive agent is pleased to offer this excellent opportunity to own two parcels of commercial land located in the city of Opa Locka. The commercial site provides a multitude of development opportunities, including but not limited to retail space, office buildings, mixed used development and other commercial ventures.

With a total area of 8,654 square feet across two spacious lots. The property is located on a busy thoroughfare, so it benefits from excellent visibility and exposure. The city of Opa Locka is experiencing significant growth and development, making this land a prime investment opportunity. Furthermore, with the ongoing development in the area, property values are expected to rise, ensuring a solid return on investment.

## **Key Features:**

- Investment potential
- Fronting major corridor
- Versatility

PRICE: \$350,000

Lot Size: 8,654 Sq FT

Zoning: B-2

YUNIEL DE VARONA C: 786.222.1373 E: YV@FAUSTOCOMMERCIAL.COM

MARKOS BERTOLOTTI C: 305.632.2057