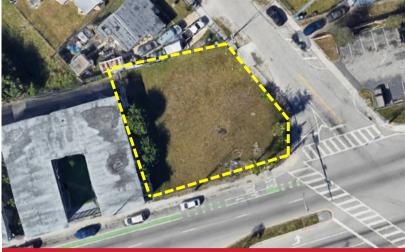

## 14500 NW 22ND AVE OPA LOCKA, FL 33054

OPA LOCKA COMMERCIAL REDEVELOPMENT SITE/ NEAR AIRPORT/ 8654 SF

Fausto Commercial Realty as an exclusive agent is pleased to offer this excellent opportunity to own two parcels of commercial land located in the city of Opa Locka. The commercial site provides a multitude of development opportunities, including but not limited to retail space, office buildings, mixed used development and other commercial ventures.

With a total area of 8,654 square feet across two spacious lots. The property is located on a busy thoroughfare, so it benefits from excellent visibility and exposure. The city of Opa Locka is experiencing significant growth and development, making this land a prime investment opportunity. Furthermore, with the ongoing development in the area, property values are expected to rise, ensuring a solid return on investment.

## **Key Features:**

- Investment potential
- Fronting major corridor
- Versatility

PRICE: \$350,000

Lot Size: 8,654 Sq FT

Zoning: B-2

YUNIEL DE VARONA C: 786.222.1373 E: YV@FAUSTOCOMMERCIAL.COM

MARKOS BERTOLOTTI C: 305.632.2057