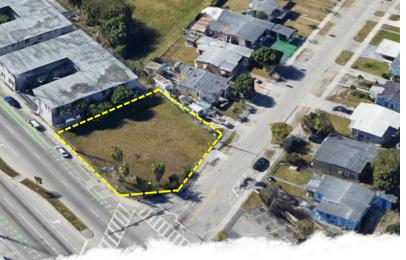

## 14500 NW 22ND AVE OPA LOCKA, FL 33054

OPA LOCKA COMMERCIAL REDEVELOPMENT SITE/ NEAR AIRPORT/ 8654 SF

Fausto Commercial Realty as an exclusive agent is pleased to offer this excellent opportunity to own two parcels of commercial land located in the city of Opa Locka. The commercial site provides a multitude of development opportunities, including but not limited to retail space, office buildings, mixed used development and other commercial ventures.

With a total area of 8,654 square feet across two spacious lots. The property is located on a busy thoroughfare, so it benefits from excellent visibility and exposure. The city of Opa Locka is experiencing significant growth and development, making this land a prime investment opportunity. Furthermore, with the ongoing development in the area, property values are expected to rise, ensuring a solid return on investment.

## **Key Features:**

- Investment potential
- Fronting major corridor
- Versatility

PRICE: \$350,000

Lot Size: 8,654 Sq FT

Zoning: B-2

YUNIEL DE VARONA C: 786.222.1373 E: YV@FAUSTOCOMMERCIAL.COM

MARKOS BERTOLOTTI C: 305.632.2057