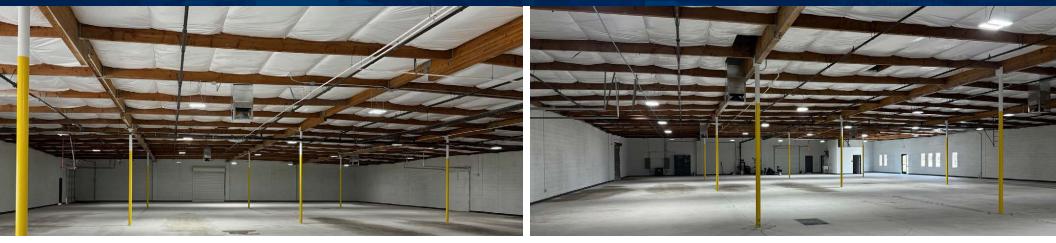

#### SITE FEATURES

- ±15,702 SF Industrial
- Two (2) Restrooms
- Power 277/480 Volt | Phase 3
- Sprinklered
- EVAP Cooled Warehouse
- Three (3) Grade Level Door (10x12')
- One (1) Truckwell
- Office To suit 400 SF
- Yard: 40 x 160 SF
- Twenty-five (25) Parking Spaces

#### 2024 IMPROVEMENTS COMPLETED

- New Exterior paint.
- White walled warehouse paint.
- New Office(s)

N. 12TH AVENUE

- New Restrooms
- New R-30 insulation
- New Storefront entry add glass windows
- EVAP Cooled units
- New LED lighting throughout office and warehouse.
- New Asphlat coat.