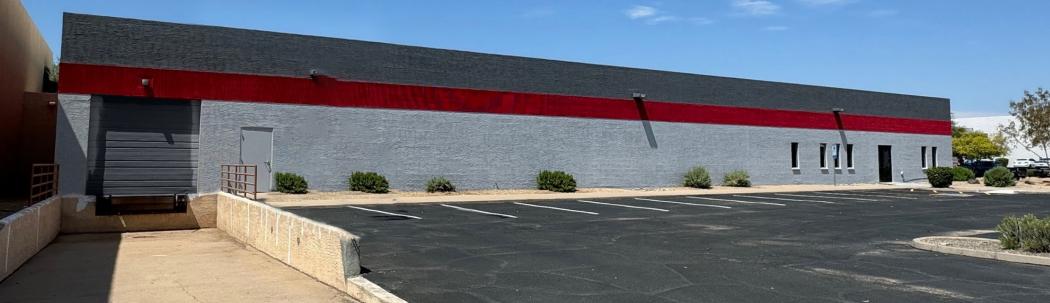

#### HEAVY POWER, TRUCKWELL, EVAP COOLED, FENCED YARD

#### SITE FEATURES

- ±15,702 SF Industrial
- Two (2) Restrooms
- Power 277/480 Volt | Phase 3
- Sprinklered
- EVAP Cooled Warehouse
- Three (3) Grade Level Door (10x12')
- One (1) Truckwell
- Office To suit 400 SF
- Yard: 40 x 160 SF
- Twenty-five (25) Parking Spaces