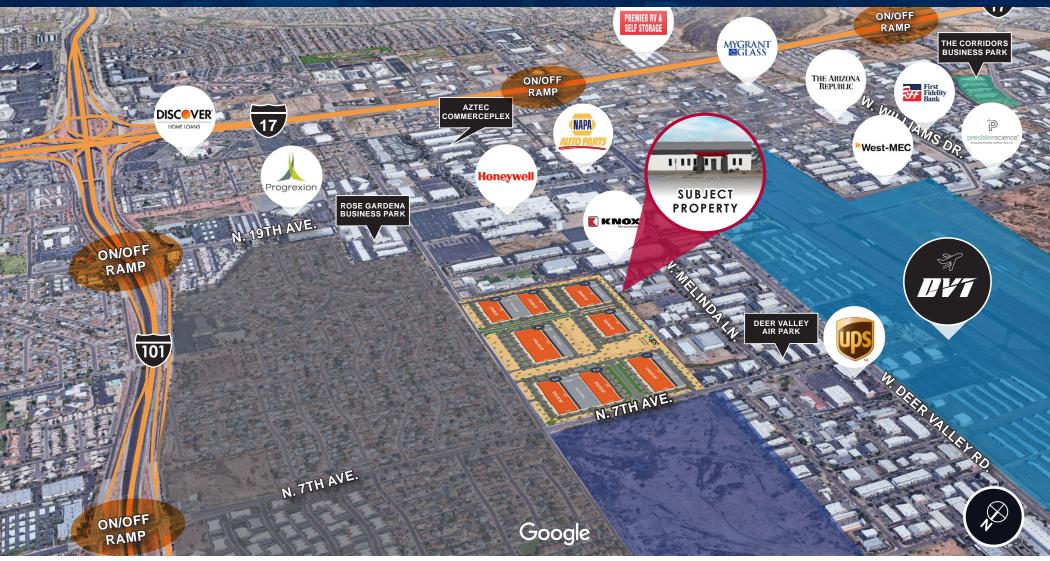

## FOR LEASE

±15,702 SF INDUSTRIAL MANUFACTURING BUILDING AERIAL MAP

# **FOR LEASE**

±15,702 SF INDUSTRIAL MANUFACTURING BUILDING AERIAL MAP

N 12TH AVENUE

# FOR LEASE

±15,702 SF INDUSTRIAL MANUFACTURING BUILDING AERIAL MAP