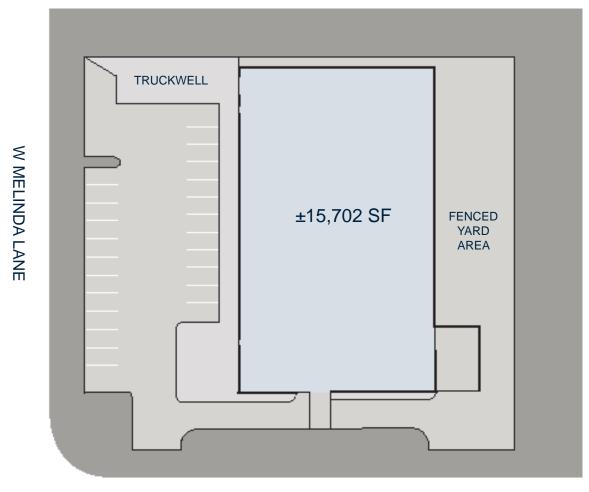

#### SITE FEATURES

- ±15,702 SF Industrial
- Two (2) Restrooms
- Power 277/480 Volt | Phase 3
- Sprinklered
- EVAP Cooled Warehouse
- Three (3) Grade Level Door (10x12')
- One (1) Truckwell
- Office To suit 400 SF
- Yard: 40 x 160 SF
- Twenty-five (25) Parking Spaces