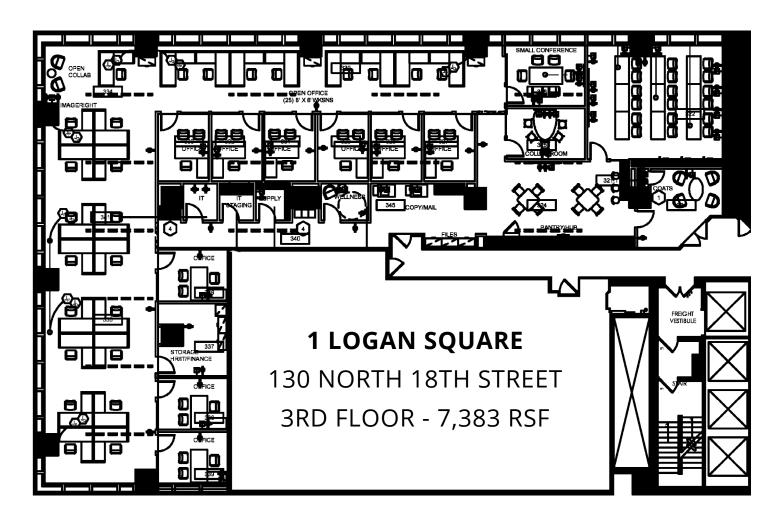

### 7,383 RSF Sublease Opportunity

1 Logan Square 130 North 18th Street, Philadelphia, PA

| 1 Logan Square - 3rd Floor Sublease                                                                                   |          |
|-----------------------------------------------------------------------------------------------------------------------|----------|
|                                                                                                                       | Quantity |
| Workstations                                                                                                          | 26       |
| Private Offices                                                                                                       | 9        |
| Huddle Rooms                                                                                                          | 2        |
| Mutli-Purpose Room with Modular Configuration                                                                         | 1        |
| Copy / Print Room                                                                                                     | 1        |
| IT Room                                                                                                               | 1        |
| Wellness Room                                                                                                         | 1        |
| Pantry / Lounge Custom Cabinetry SS Fridge & Dishwasher ADA SS Sink Seating for 12 Additional Bar Counter with Stools | 1        |
| Full Height Glass Suite Entry Doors                                                                                   |          |
| Partial Exposed Ceilings                                                                                              |          |
| Glass Office Fronts with Full Height Stained Doors                                                                    |          |
| Furniture Available                                                                                                   |          |