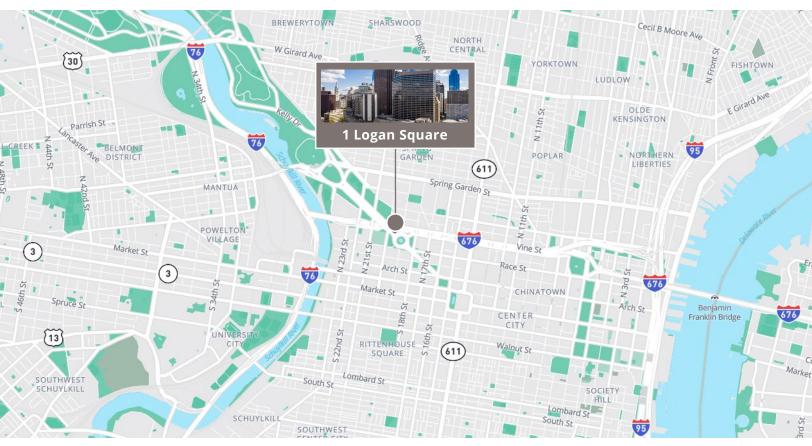

# Location Overview

# About Logan Square

7,383 RSF Sublease Opportunity

1 Logan Square 130 North 18th Street, Philadelphia, PA