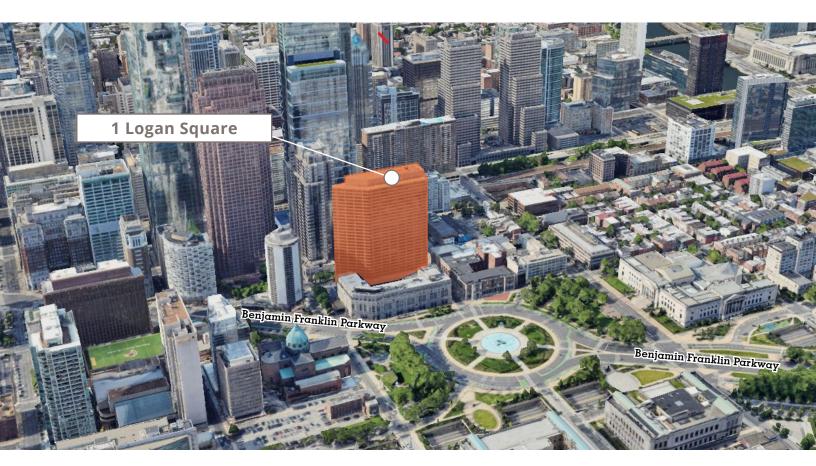

# 7,383 RSF Sublease Opportunity

1 Logan Square 130 North 18th Street Philadelphia, PA

## Located in Philadelphia's Central Business District

Get more information

Wayne Hunt
Principal
M +1 610 505 8932
wayne.hunt@avisonyoung.com

7,383 RSF

**Availability** 

**3rd Floor Sublease** 

Lease Expiration: July 31, 2034

In the epicenter of the Logan Square Office Community

© 2024 Avison Young - Philadelphia, LLC. All rights reserved. E. & O.E.: The information contained herein was obtained from sources which we deem reliable and, while thought to be correct, is not guaranteed by Avison Young.