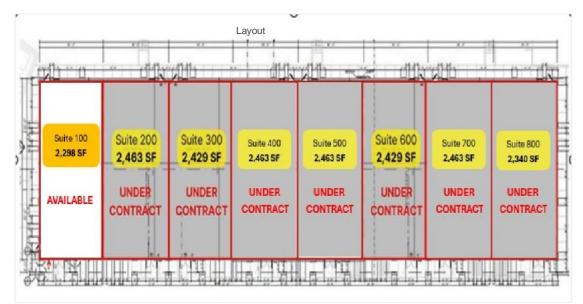

#### Listing space

| 1st Floor Ste 100 | Space Available: | 2,298 SF         |
|-------------------|------------------|------------------|
|                   | Rental Rate:     | \$34.00 /SF/YR   |
|                   | Date Available:  | January 31, 2025 |
|                   | Service Type:    | Triple Net (NNN) |
|                   | Space Type:      | New              |
|                   | Space Use:       | Office           |
|                   | Lease Term:      | Negotiable       |

Discover the perfect medical office space located in one of McKinney's most sought-after areas. The MB Medical Office Condo offers a modern, versatile environment tailored to meet the needs of medical professionals. With a suite size of 2,298 square feet, this condo provides ample space for any medical specialty. Positioned in a high-traffic area with excellent visibility, this development ensures a steady flow of potential patients and clients. Whether you're looking to own your space or lease with customization options, MB Medical Office Condo offers the ideal blend of convenience, visibility, and community presence. The property also features ample parking, including ADA-compliant spaces, ensuring accessibility for all your patients.