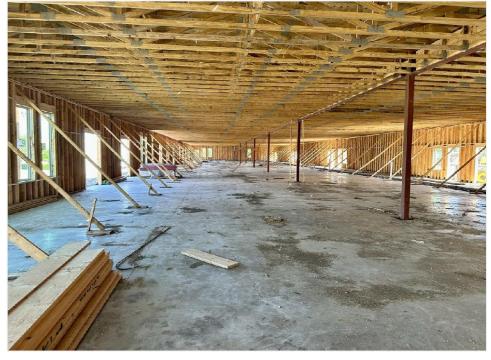

#### **Property Details**

Discover the perfect medical office space located in one of McKinney's most sought-after areas at the intersection of Custer and Main. This location is right behind CVS and ALDI and is visible from both Custer Rd and Main St. The Medical Office Condo is currently a shell and can be modified to meet the needs of medical professionals. With a suite size of 2,298 square feet, this condo provides ample space for any medical specialty. Positioned in a high-traffic area with excellent visibility, this development ensures a steady flow of potential patients and clients. The location provides customization options and is most suitable for Medical Offices and also professional space for printing stores, UPS, Educational institutions, Lenders, and Title Companies. Condo offers the ideal blend of convenience, visibility, and community presence. The property also features ample parking. The landlord provides substantial tenant improvement discounts.

## Property Photos

Inception - Building Photo

Interior - Shell Condition

#### Property Photos

Shashi Kaligotla shashi@zenappy.com (214) 430-2895

Zenappy Realty LLC 8992 Preston Rd, Suite 101-404 Frisco, TX 75035

Interior - Shell Condition