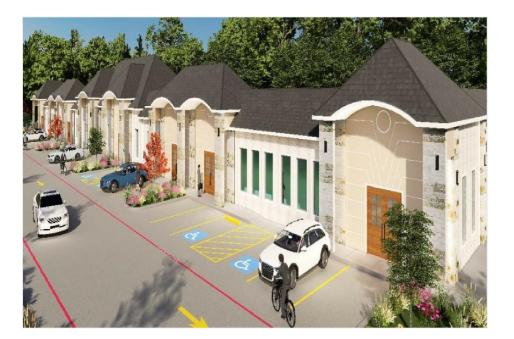

#### **Property Details**

Discover the perfect medical office space located in one of McKinney's most sought-after areas at the intersection of Custer and Main. This location is right behind CVS and ALDI and is visible from both Custer Rd and Main St. The Medical Office Condo is currently a shell and can be modified to meet the needs of medical professionals. With a suite size of 2,298 square feet, this condo provides ample space for any medical specialty. Positioned in a high-traffic area with excellent visibility, this development ensures a steady flow of potential patients and clients. The location provides customization options and is most suitable for Medical Offices and also professional space for printing stores, UPS, Educational institutions, Lenders, and Title Companies. Condo offers the ideal blend of convenience, visibility, and community presence. The property also features ample parking. The landlord provides substantial tenant improvement discounts.

Discover the perfect medical office space located in one of McKinney's most sought-after areas. The MB Medical Office Condo offers a modern, versatile environment tailored to meet the needs of medical professionals. With a suite size of 2,298 square feet, this condo provides ample space for any medical specialty. Positioned in a high-traffic area with excellent visibility, this development ensures a steady flow of potential patients and clients. Whether you're looking to own your space or lease with customization options, MB Medical Office Condo offers the ideal blend of convenience, visibility, and community presence. The property also features ample parking, including ADA-compliant spaces, ensuring accessibility for all your patients.

#### Property Photos

Primary Image

Site View

### **Property Photos**

Inception - Building Photo

5121 S Custer Rd, McKinney, TX 75070

## Property Photos

Inception - Building Photo

Inception - Building Photo

5121 S Custer Rd, McKinney, TX 75070