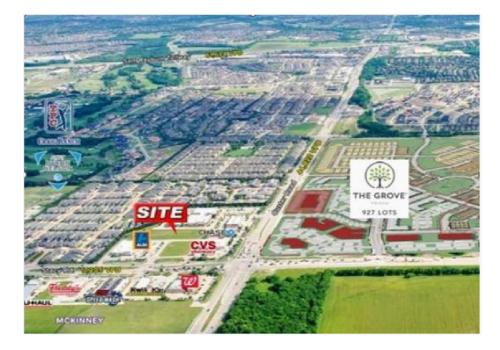

fice Condo offers a modern, versatile environment tailored to meet the needs of medical professionals. With a suite size of 2,298 square feet, this condo provides ample space for any medical specialty. Positioned in a high-traffic area with excellent visibility, this development ensures a steady flow of potential patients and clients. Whether you're looking to own your space or lease with customization options, MB Medical Office Condo offers the ideal blend of convenience, visibility, and community presence. The property also features ample parking, including ADA-compliant spaces, ensuring accessibility for all your patients.

#### 5121 S Custer Rd 5121 S Custer Rd, McKinney, TX 75070

#### Location



5121 S Custer Rd, McKinney, TX 75070

#### Property Photos

Primary Image



Site View



#### 5121 S Custer Rd 5121 S Custer Rd, McKinney, TX 75070

#### **Property Photos**

Location 1

Location 2



5121 S Custer Rd, McKinney, TX 75070

#### **Property Photos**



Satellite View

Satellite View

5121 S Custer Rd, McKinney, TX 75070

### **Property Photos**



Inception - Building Photo



5121 S Custer Rd, McKinney, TX 75070

## Property Photos

Inception - Building Photo

Inception - Building Photo





5121 S Custer Rd, McKinney, TX 75070

## Property Photos

Inception - Building Photo

Interior - Shell Condition





#### 5121 S Custer Rd 5121 S Custer Rd, McKinney, TX 75070

#### Property Photos





Shashi Kaligotla shashi@zenappy.com (214) 430-2895

Zenappy Realty LLC 8992 Preston Rd, Suite 101-404 Frisco, TX 75035

Interior - Shell Condition