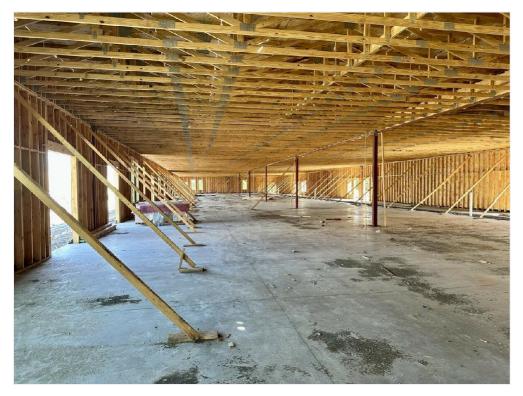

#### **Property Details**

Discover the perfect medical office space located in one of McKinney's most sought-after areas at the intersection of Custer and Main. This location is right behind CVS and ALDI and is visible from both Custer Rd and Main St. The Medical Office Condo is currently a shell and can be modified to meet the needs of medical professionals. With a suite size of 2,298 square feet, this condo provides ample space for any medical specialty. Positioned in a high-traffic area with excellent visibility, this development ensures a steady flow of potential patients and clients. The location provides customization options and is most suitable for Medical Offices and also professional space for printing stores, UPS, Educational institutions, Lenders, and Title Companies. Condo offers the ideal blend of convenience, visibility, and community presence. The property also features ample parking. The landlord provides substantial tenant improvement discounts.

## Property Photos

Inception - Building Photo

Interior - Shell Condition

#### Property Photos

Shashi Kaligotla shashi@zenappy.com (214) 430-2895

Zenappy Realty LLC 8992 Preston Rd, Suite 101-404 Frisco, TX 75035

Interior - Shell Condition