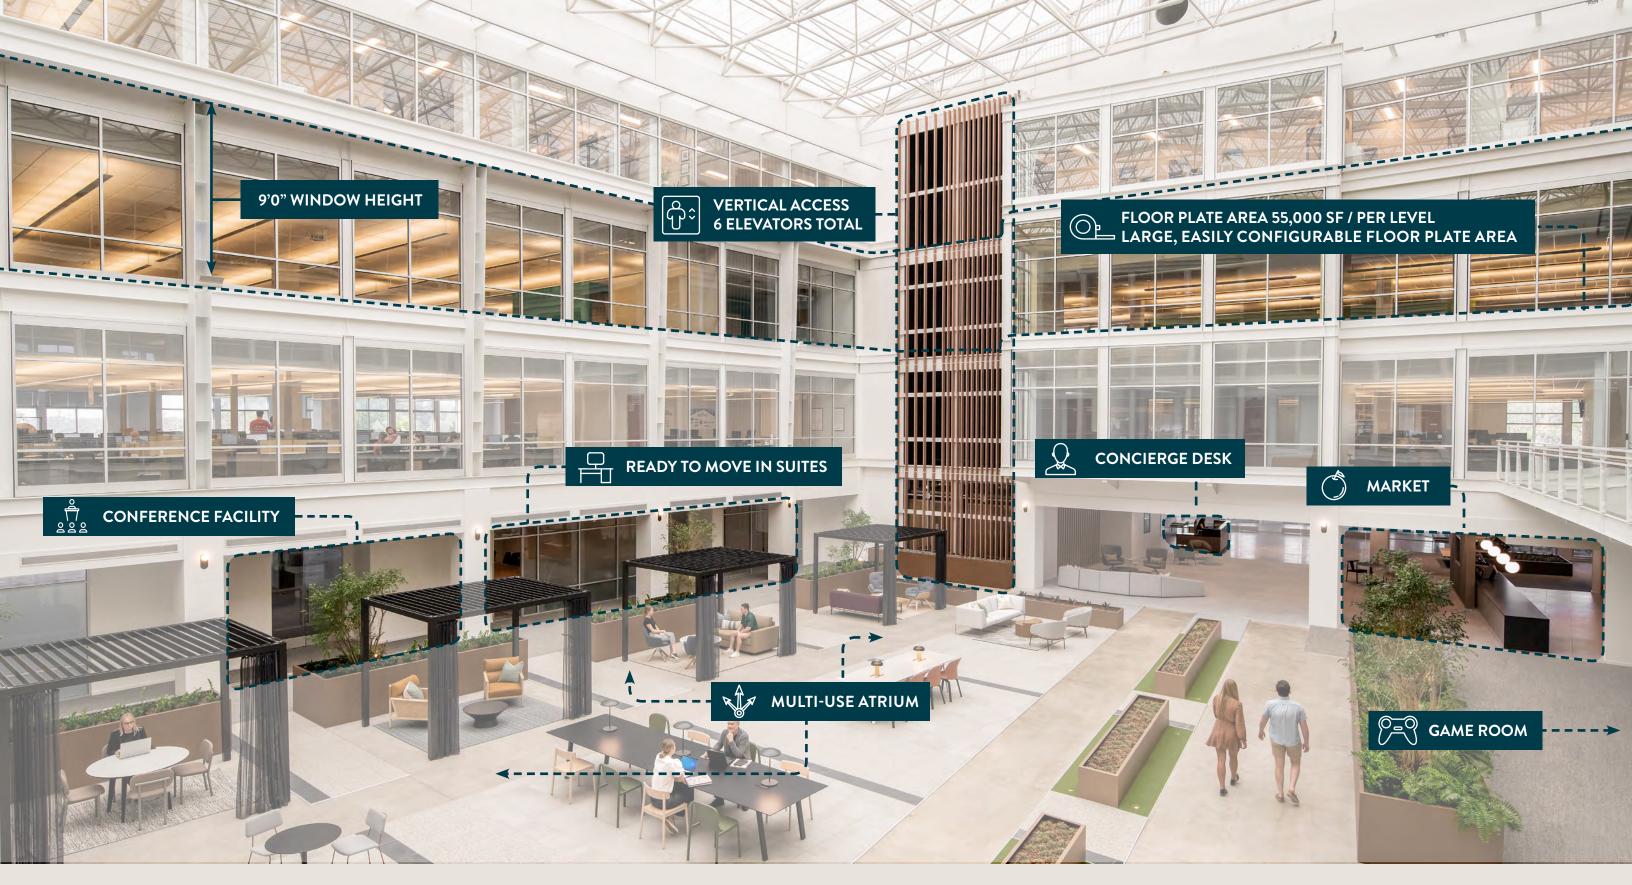

### Multi-Use Atrium

The multi-use lobby is filled with natural light

#### Service Features

Concierge Service
On-Site Property Management

#### **Building Features**

Energy Efficient Systems New Restrooms + Common Areas

#### Site Features

Ample Surface Parking Community Dock