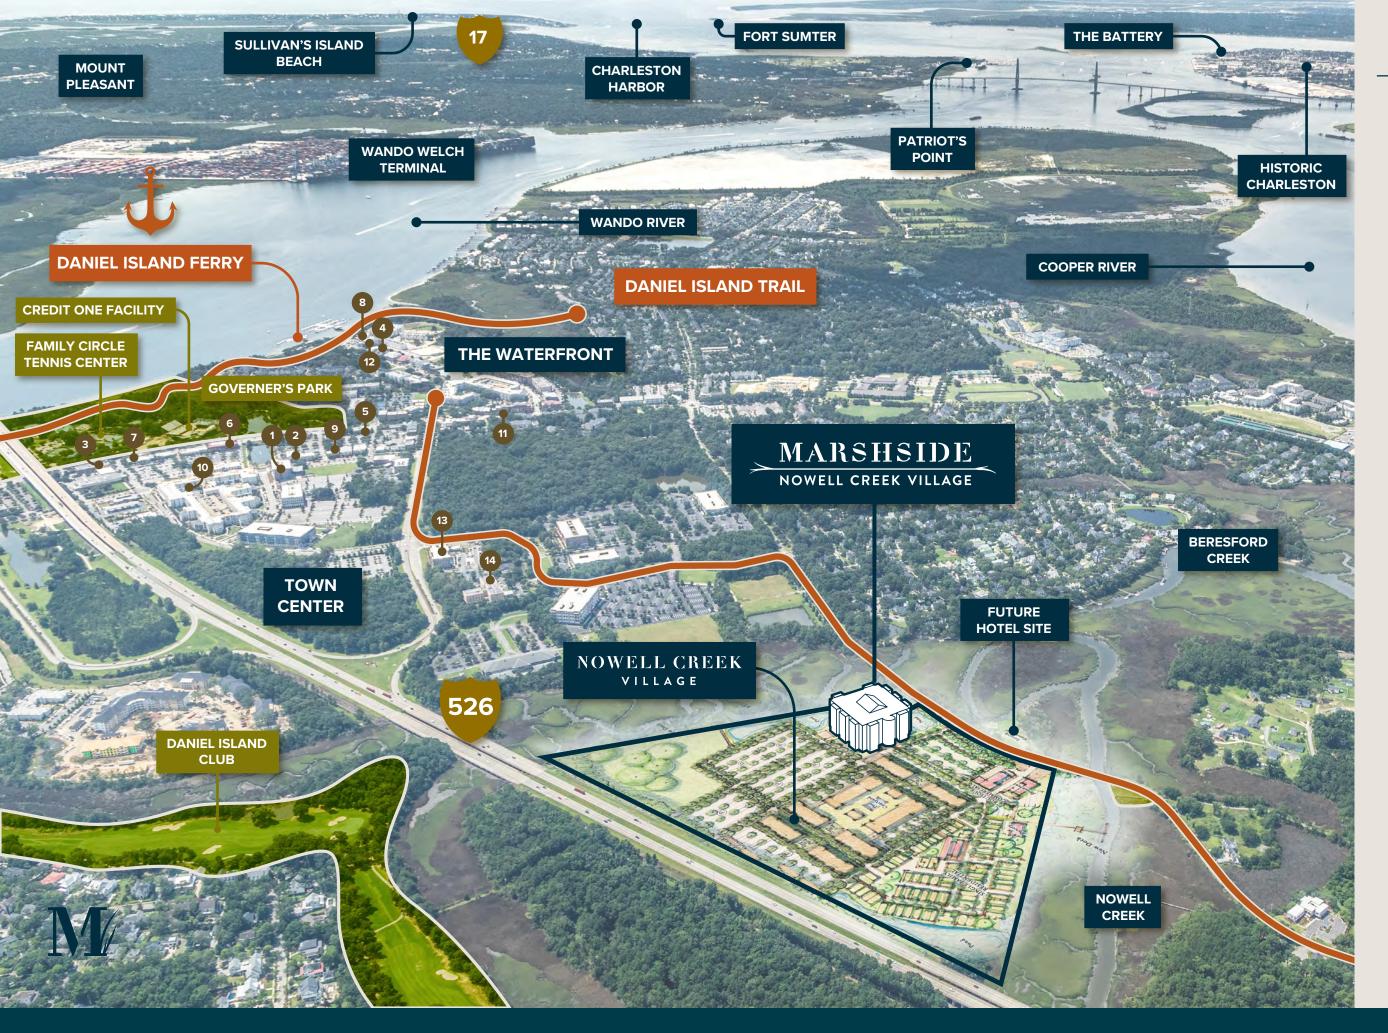

#### **Aerial Site View**

Connected to the Heart of Daniel Island and Greater Chalreston

# FOOD & BEVERAGE

- 1 New Realm Brewery
- 2 Agaves Cantina
- 3 Mpishi Restaurant
- 4 Sermet's Courtyard
- 5 Vespa Pizza
- 6 Wasabi of Daniel Island
- 7 Beech
- 8 The Kingstide
- 9 Laura Alberts
- 10 Viva Taco & Tequila
- 11 Blondies Bagels & Café
- 12 The Dime

# **HOTELS**

- 13 Home 2 Suites
- Hampton Inn Daniel Island

Developed, Leased and Managed by Holder Properties

holderproperties.com