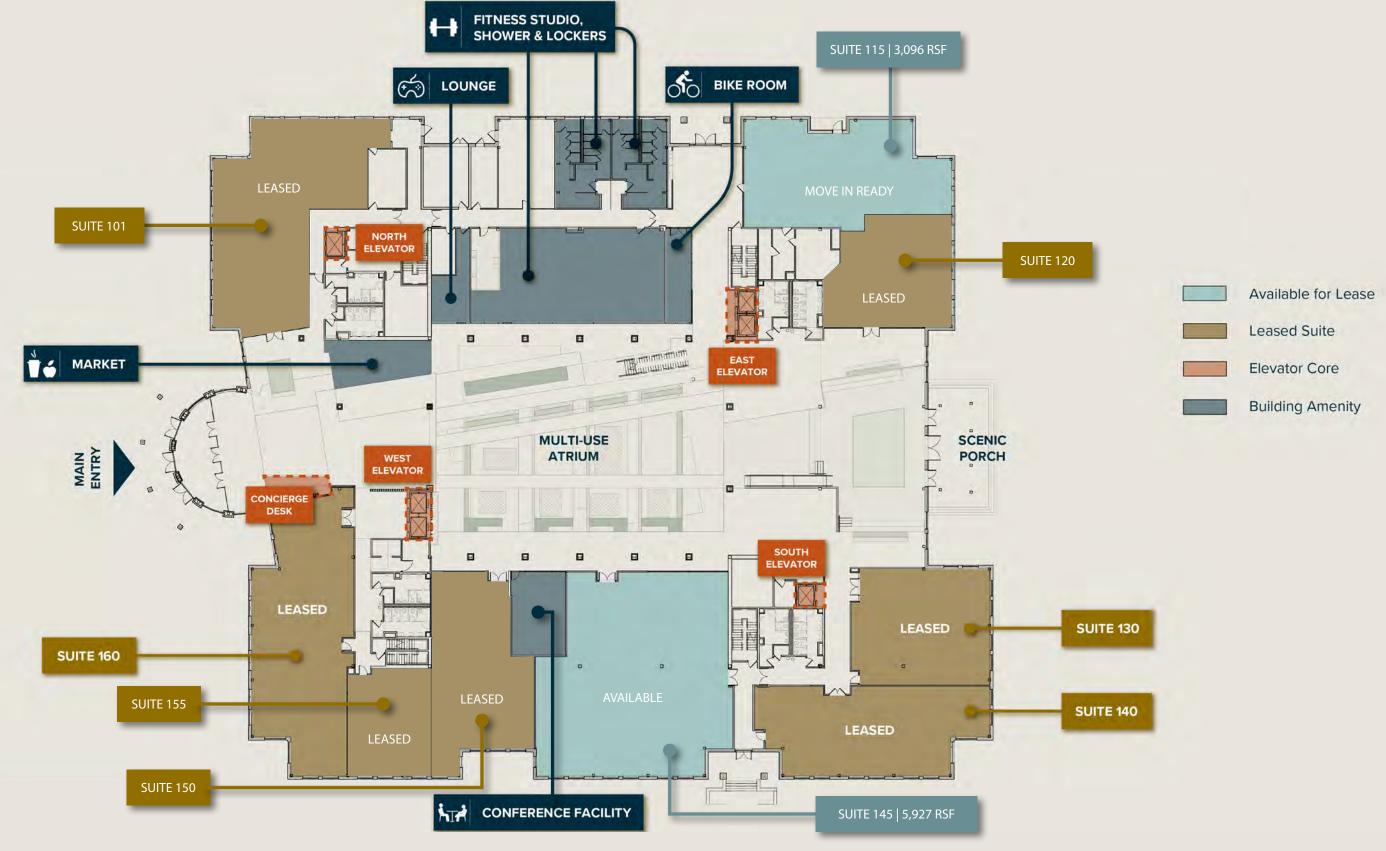

Developed, Leased and Managed by Holder Properties

holderproperties.com

# For Leasing Inquiries

Billy Cooke : 843.608.1745 Friend Gray : 843.409.0888 marshsidechs.com Marshside at Nowell Creek Village 100 Coastal Drive Charleston, SC 29492













### Multi-Use Atrium

The multi-use lobby is filled with natural light







#### Service Features

Concierge Service
On-Site Property Management

#### **Building Features**

Energy Efficient Systems New Restrooms + Common Areas

#### Site Features

Ample Surface Parking Community Dock







#### Service Features

Concierge Service
On-Site Property Management

### **Building Features**

Energy Efficient Systems
New Restrooms + Common Areas

#### Site Features

Ample Surface Parking Community Dock





## Ground Level Leasing Plan

Amenities, Elevators, and Suite Boundaries







## Second Level Leasing Plan

Elevators and Suite Boundaries







## Third Level Leasing Plan

Elevators and Suite Boundaries









Elevators and Suite Boundaries





Available for Lease

Leased Suite

Elevator Core

**Building Amenity** 



## Nowell Creek Village

Park | Retail | Residential | Office









#### **Aerial Site View**

Connected to the Heart of Daniel Island and Greater Chalreston

# FOOD & BEVERAGE

- 1 New Realm Brewery
- 2 Agaves Cantina
- 3 Mpishi Restaurant
- 4 Sermet's Courtyard
- 5 Vespa Pizza
- 6 Wasabi of Daniel Island
- 7 Beech
- 8 The Kingstide
- 9 Laura Alberts
- 10 Viva Taco & Tequila
- 11 Blondies Bagels & Café
- 12 The Dime

# **HOTELS**

- 13 Home 2 Suites
- Hampton In