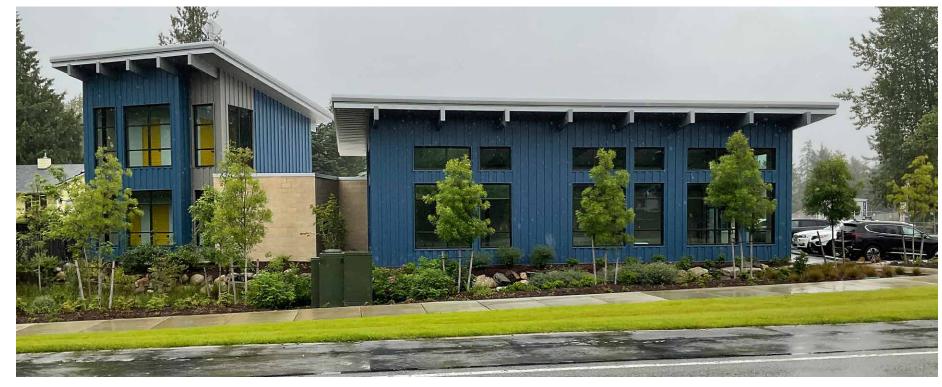

## 1,680 SF \$29.00 PSF GROSS LEASE

- · All taxes, insurance, maintenance, and utilities included
- Retail space with frontage on Hwy 169
- Near the new Ten Trails Community development

| Regis - 2022 | Population | Average HH Income | Daytime Population |
|--------------|------------|-------------------|--------------------|
| Mile 1       | 936        | \$152,557         | 396                |
| Mile 3       | 26,498     | \$144,365         | 9,364              |
| Mile 5       | 61,594     | \$144,197         | 24,199             |

Retail space with frontage on Hwy 169

Upcoming retail expansion in the immediate area

6,000 ± homes planned for development in Black Diamond

6 minute drive from four corners retail in Maple Valley