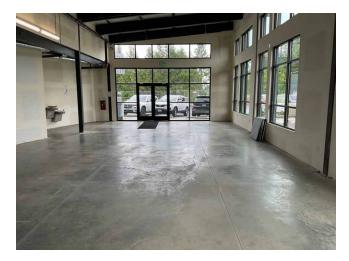

## 1,680 SF \$29.00 PSF GROSS LEASE

- · All taxes, insurance, maintenance, and utilities included
- Retail space with frontage on Hwy 169
- Near the new Ten Trails Community development

| Regis - 2022 | Population | Average HH Income | Daytime Population |
|--------------|------------|-------------------|--------------------|
| Mile 1       | 936        | \$152,557         | 396                |
| Mile 3       | 26,498     | \$144,365         | 9,364              |
| Mile 5       | 61,594     | \$144,197         | 24,199             |