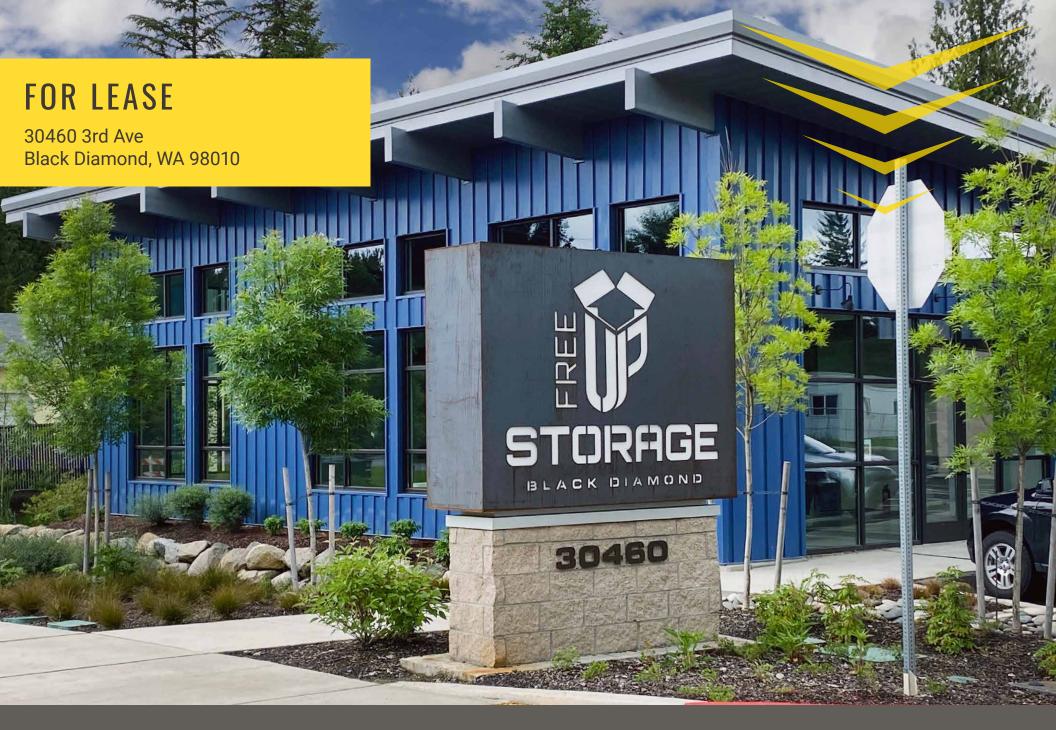

30460 3RD AVE

Michael Olson

## **AVAILABLE:**

## 1,680 SF \$29.00 PSF GROSS LEASE

- · All taxes, insurance, maintenance, and utilities included
- Retail space with frontage on Hwy 169
- Near the new Ten Trails Community development

| Regis - 2022 | Population | Average HH Income | Daytime Population |
|--------------|------------|-------------------|--------------------|
| Mile 1       | 936        | \$152,557         | 396                |
| Mile 3       | 26,498     | \$144,365         | 9,364              |
| Mile 5       | 61,594     | \$144,197         | 24,199             |