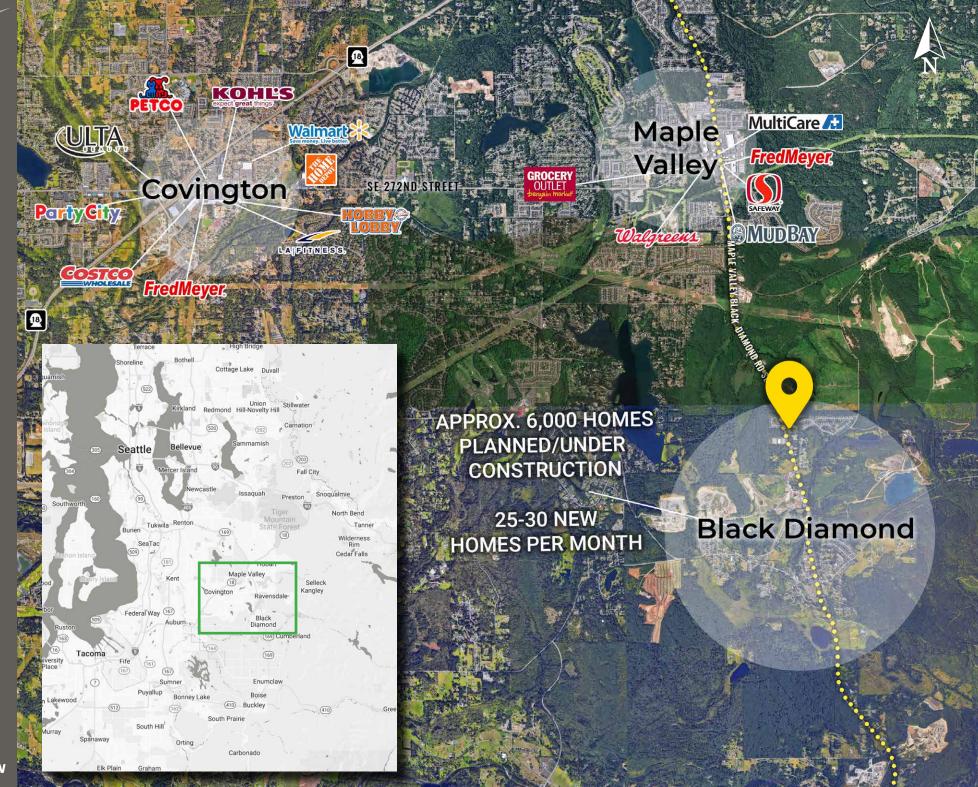

Retail space with frontage on Hwy 169

Upcoming retail expansion in the immediate area

6,000 ± homes planned for development in Black Diamond

6 minute drive from four corners retail in Maple Valley