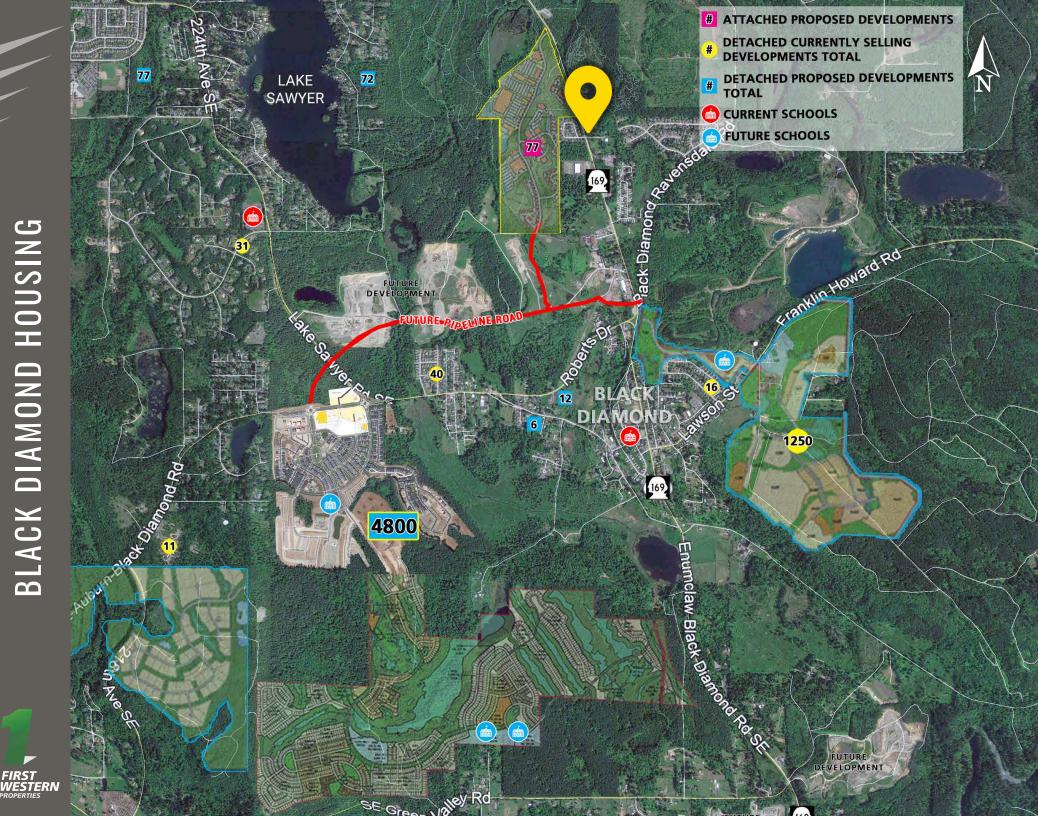

Retail space with frontage on Hwy 169

Upcoming retail expansion in the immediate area

6,000 ± homes planned for development in Black Diamond

6 minute drive from four corners retail in Maple Valley