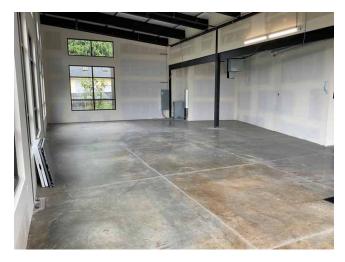

## 1,680 SF \$29.00 PSF GROSS LEASE

- · All taxes, insurance, maintenance, and utilities included
- Retail space with frontage on Hwy 169
- Near the new Ten Trails Community development

| Regis - 2022 | Population | Average HH Income | Daytime Population |
|--------------|------------|-------------------|--------------------|
| Mile 1       | 936        | \$152,557         | 396                |
| Mile 3       | 26,498     | \$144,365         | 9,364              |
| Mile 5       | 61,594     | \$144,197         | 24,199             |

Retail space with frontage on Hwy 169

Upcoming retail expansion in the immediate area

6,000 ± homes planned for development in Black Diamond

6 minute drive from four corners retail in Maple Valley