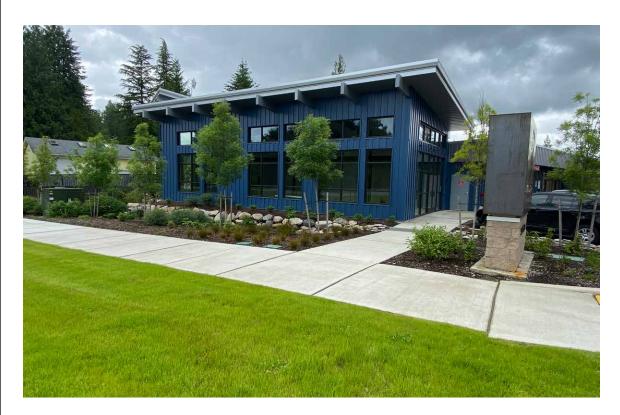

## 1,680 SF \$29.00 PSF GROSS LEASE

- · All taxes, insurance, maintenance, and utilities included
- Retail space with frontage on Hwy 169
- Near the new Ten Trails Community development

| Regis - 2022 | Population | Average HH Income | Daytime Population |
|--------------|------------|-------------------|--------------------|
| Mile 1       | 936        | \$152,557         | 396                |
| Mile 3       | 26,498     | \$144,365         | 9,364              |
| Mile 5       | 61,594     | \$144,197         | 24,199             |

Retail space with frontage on Hwy 169

Upcoming retail expansion in the immediate area

6,000 ± homes planned for development in Black Diamond

6 minute drive from four corners retail in Maple Valley