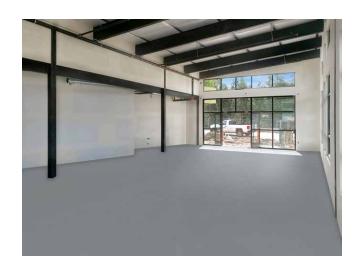

## 1,680 SF \$29.00 PSF GROSS LEASE

- · All taxes, insurance, maintenance, and utilities included
- Retail space with frontage on Hwy 169
- Near the new Ten Trails Community development

| Regis - 2022 | Population | Average HH Income | Daytime Population |
|--------------|------------|-------------------|--------------------|
| Mile 1       | 936        | \$152,557         | 396                |
| Mile 3       | 26,498     | \$144,365         | 9,364              |
| Mile 5       | 61,594     | \$144,197         | 24,199             |

Retail space with frontage on Hwy 169

Upcoming retail expansion in the immediate area

6,000 ± homes planned for development in Black Diamond

6 minute drive from four corners retail in Maple Valley