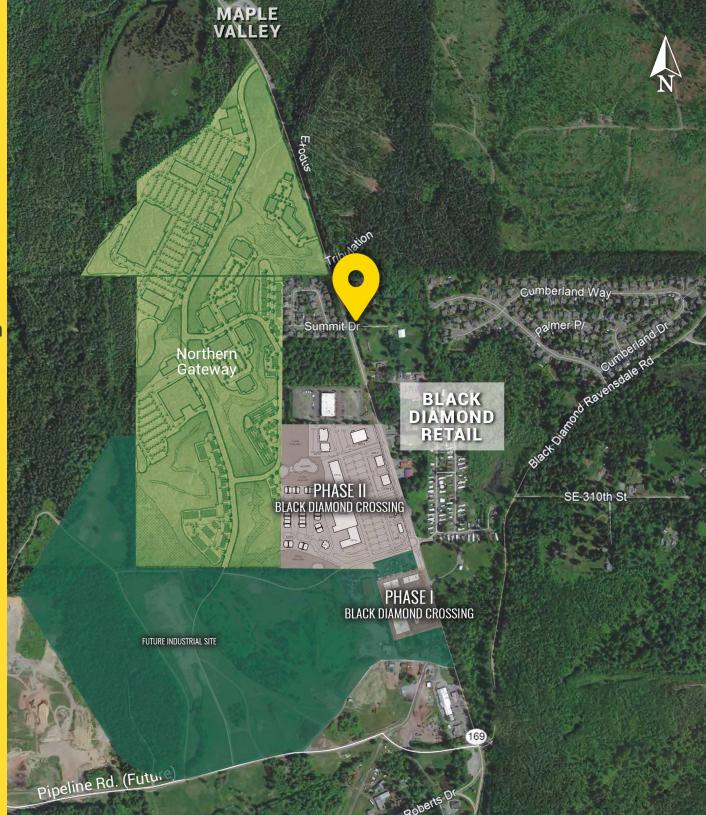

Retail space with frontage on Hwy 169

Upcoming retail expansion in the immediate area

6,000 ± homes planned for development in Black Diamond

6 minute drive from four corners retail in Maple Valley