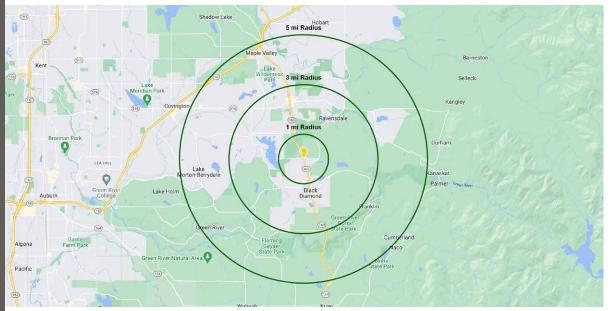

## 1,680 SF \$29.00 PSF GROSS LEASE

- · All taxes, insurance, maintenance, and utilities included
- Retail space with frontage on Hwy 169
- Near the new Ten Trails Community development

| Regis - 2022 | Population | Average HH Income | Daytime Population |
|--------------|------------|-------------------|--------------------|
| Mile 1       | 936        | \$152,557         | 396                |
| Mile 3       | 26,498     | \$144,365         | 9,364              |
| Mile 5       | 61,594     | \$144,197         | 24,199             |