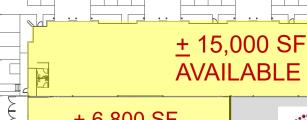

### **Building Specifications**

- 29,240 Square Foot Building
- Available: + 6,800 15,000 SF
- Sprinklered
- BP Zoning, Colorado Springs
- NNN Estimated \$2.60

Suite 100: + 15,000 SF

Office Space: <u>+</u> 1,600 SF 15' Clear Height Nine (9) 10'x12' Drive-In Doors

<u>+</u> 6,800 SF **AVAILABLE** 

Floor Plan

Aerial

Site Plan