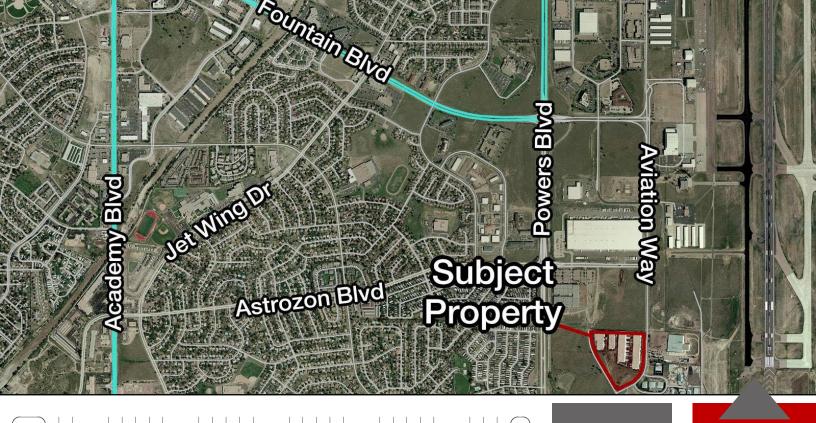

00 SF
- Sprinklered
- BP Zoning, Colorado Springs
- NNN Estimated \$2.60

Suite 100: + 15,000 SF

Office Space: <u>+</u> 1,600 SF 15' Clear Height Nine (9) 10'x12' Drive-In Doors

Lease Rate: \$10.50 PSF, NNN Yr 1

Suite 175: <u>+</u> 6,800 SF

Office Space: <u>+</u> 1,000 SF 18' Clear Height

Three (3) 10'x12' Drive-In Doors

Lease Rate: \$11.50 PSF, NNN Yr 1

## Airport Business Center | Bldg C

2504 Zeppelin Road

Colorado Springs, CO 80915

#### **Exclusively Marketed By:**

#### **Randy Churchill Dowis**

Principal/Senior Broker 719 650 1332 dowis@highlandcommercial.com

#### Paul W. Engel

Senior Broker 719 667 6869 engel@highlandcommercial.com

NAI Highland, LLC
Two North Cascade Avenue, Suite 300
Colorado Springs, CO 80903
+1 719 577 0044

www.highlandcommercial.com

J 07/17/2024





<u>+</u> 6,800 SF **AVAILABLE** 



Floor Plan

Aerial

Site Plan

# **N**/**Highland**

**Exclusively Marketed By:** 

#### **Randy Churchill Dowis**

Principal | Senior Broker 719 650 1332 dowis@highlandcommercial.com

#### Paul W. Engel

Senior Broker 719 667 6869 engel@highlandcommercial.com

NO WARRANTY OR REPRESENTATION, EXPRESS OR IMPLIED, IS MADE AS TO THE ACCURACY THE INFORMATION CONTAINED HEREIN, AND THE SAME IS SUBMITTED SUBJECT TO ERRORS, OMISSIONS, CHANGE OF PRICE, RENTAL OR OTHER CONDITIONS, PRIOR SALE, LEASE OR FINANCING, OR WITHDRAWAL WITHOUT NOTICE, AND OF ANY SPECIAL LISTING CONDITIONS IMPOSED BY OUR PRINCIPALS NO WARRANTIES OR REPRESENTATIONS ARE MADE AS TO THE CONDITION OF THE PROPERTY OR ANY HAZARDS CONTAINED THEREIN ARE ANY TO BE IMPLIED