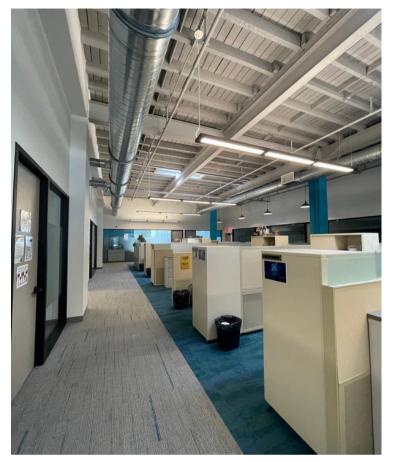

#### **PROPERTY DESCRIPTION**

7520 State Road is a single-story industrial/flex property, currently configured as approximately 75% office space and 25% industrial. This layout makes it ideal for a range of institutional uses, including offices, programs, and training spaces, or a combination of these.

The building features multiple entry points, providing access to compartmentalized suites that can accommodate various programmatic needs. The existing interior is in good to excellent condition, making it wellsuited for office or program/training purposes. Alternatively, the space can be converted back to its original industrial use, offering flexibility for industrial or flex industrial tenants.