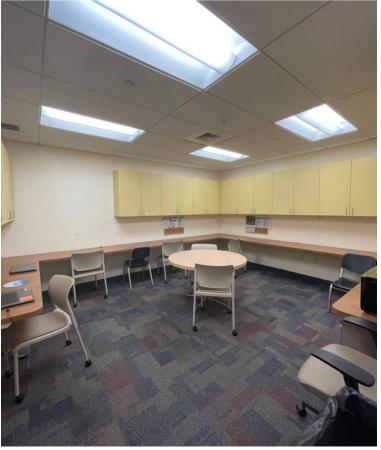

#### **PROPERTY DESCRIPTION**

7520 State Road is a single-story industrial/flex property, currently configured as approximately 75% office space and 25% industrial. This layout makes it ideal for a range of institutional uses, including offices, programs, and training spaces, or a combination of these.

The building features multiple entry points, providing access to compartmentalized suites that can accommodate various programmatic needs. The existing interior is in good to excellent condition, making it wellsuited for office or program/training purposes. Alternatively, the space can be converted back to its original industrial use, offering flexibility for industrial or flex industrial tenants.