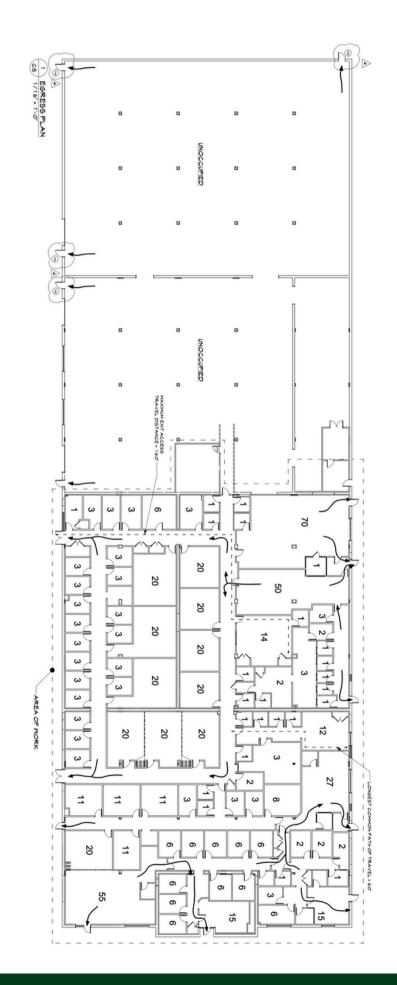

#### **PROPERTY DESCRIPTION**

7520 State Road is a single-story industrial/flex property, currently configured as approximately 75% office space and 25% industrial. This layout makes it ideal for a range of institutional uses, including offices, programs, and training spaces, or a combination of these.

The building features multiple entry points, providing access to compartmentalized suites that can accommodate various programmatic needs. The existing interior is in good to excellent condition, making it wellsuited for office or program/training purposes. Alternatively, the space can be converted back to its original industrial use, offering flexibility for industrial or flex industrial tenants.

# FLOOR PLAN