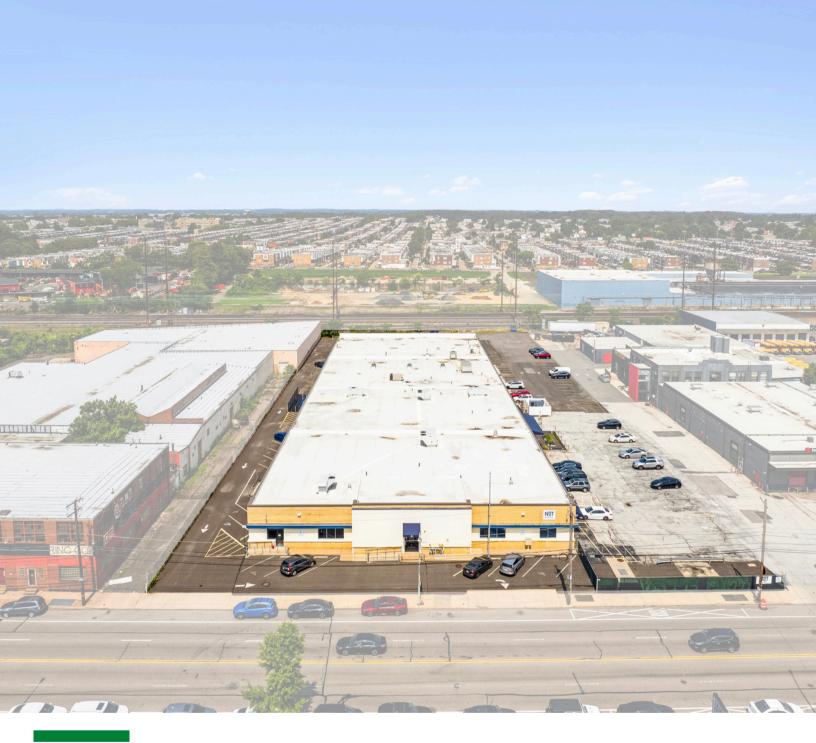

# FLEX INDUSTRIAL PROPERTY IN NORTHEAST PHILADELPHIA

7520 State Road, Philadelphia, PA

#### **PROPERTY DESCRIPTION**

7520 State Road is a single-story industrial/flex property, currently configured as approximately 75% office space and 25% industrial. This layout makes it ideal for a range of institutional uses, including offices, programs, and training spaces, or a combination of these.

The property offers abundant parking with approximately 128 spaces available.

### 7520 STATE ROAD

| Parcel ID:            | 777591500                              |
|-----------------------|----------------------------------------|
| Property Type:        | Industrial / Flex                      |
| <b>Building Size:</b> | ± 52,800 SF                            |
| Land Size:            | 3.05 Acres                             |
| Zoning:               | l2 – Medium Industrial                 |
| County:               | Philadelphia                           |
| Proximity:            | Center City Philadelphia - 10 miles    |
|                       | Philadelphia Int. Airport - 18.3 miles |
|                       | Northeast Phila Airport - 3.6 miles    |