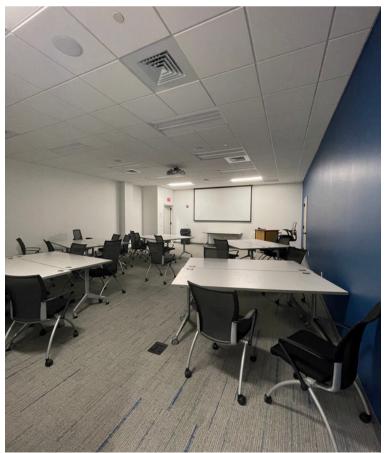

#### **PROPERTY DESCRIPTION**

7520 State Road is a single-story industrial/flex property, currently configured as approximately 75% office space and 25% industrial. This layout makes it ideal for a range of institutional uses, including offices, programs, and training spaces, or a combination of these.

The building features multiple entry points, providing access to compartmentalized suites that can accommodate various programmatic needs. The existing interior is in good to excellent condition, making it wellsuited for office or program/training purposes. Alternatively, the space can be converted back to its original industrial use, offering flexibility for industrial or flex industrial tenants.