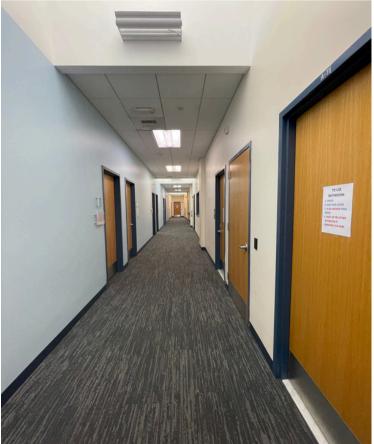

#### **PROPERTY DESCRIPTION**

7520 State Road is a single-story industrial/flex property, currently configured as approximately 75% office space and 25% industrial. This layout makes it ideal for a range of institutional uses, including offices, programs, and training spaces, or a combination of these.

The building features multiple entry points, providing access to compartmentalized suites that can accommodate various programmatic needs. The existing interior is in good to excellent condition, making it wellsuited for office or program/training purposes. Alternatively, the space can be converted back to its original industrial use, offering flexibility for industrial or flex industrial tenants.