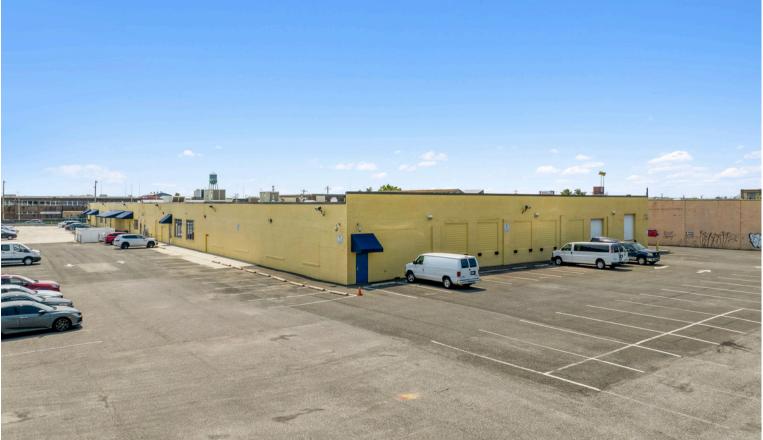

#### **PROPERTY DESCRIPTION**

7520 State Road is a single-story industrial/flex property, currently configured as approximately 75% office space and 25% industrial. This layout makes it ideal for a range of institutional uses, including offices, programs, and training spaces, or a combination of these.

The building features multiple entry points, providing access to compartmentalized suites that can accommodate various programmatic needs. The existing interior is in good to excellent condition, making it wellsuited for office or program/training purposes. Alternatively, the space can be converted back to its original industrial use, offering flexibility for industrial or flex industrial tenants.

The property offers abundant parking with approximately 128 spaces available.

### 7520 STATE ROAD

| Parcel ID:            | 777591500                              |
|-----------------------|----------------------------------------|
| Property Type:        | Industrial / Flex                      |
| <b>Building Size:</b> | ± 52,800 SF                            |
| Land Size:            | 3.05 Acres                             |
| Zoning:               | l2 – Medium Industrial                 |
| County:               | Philadelphia                           |
| Proximity:            | Center City Philadelphia - 10 miles    |
|                       | Philadelphia Int. Airport - 18.3 miles |
|                       | Northeast Phila Airport - 3.6 miles    |