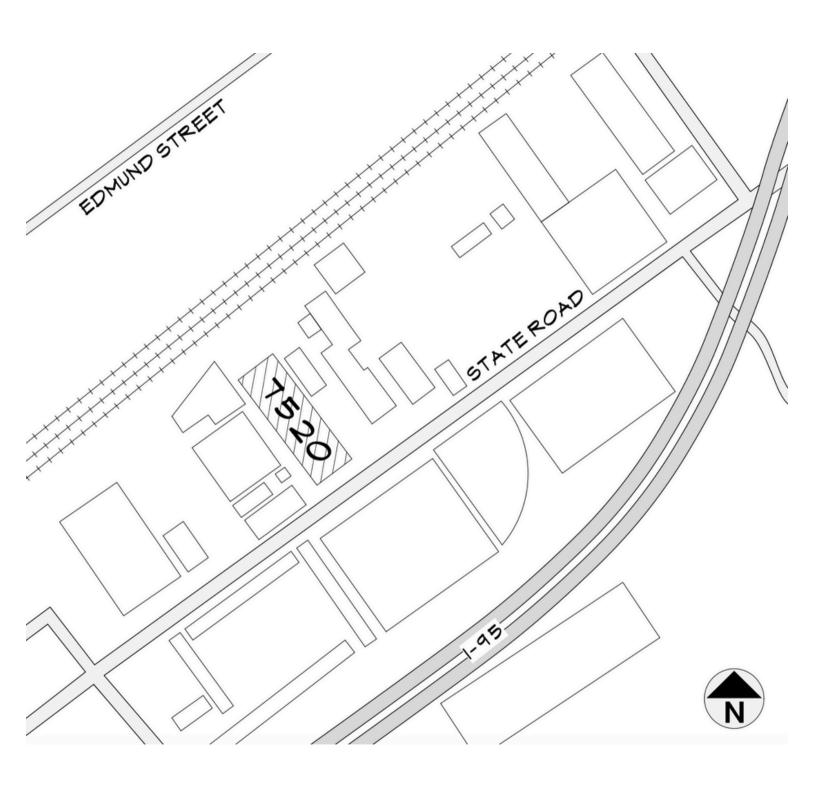

# FLEX INDUSTRIAL PROPERTY IN NORTHEAST PHILADELPHIA

7520 State Road, Philadelphia, PA

# SITE PLAN