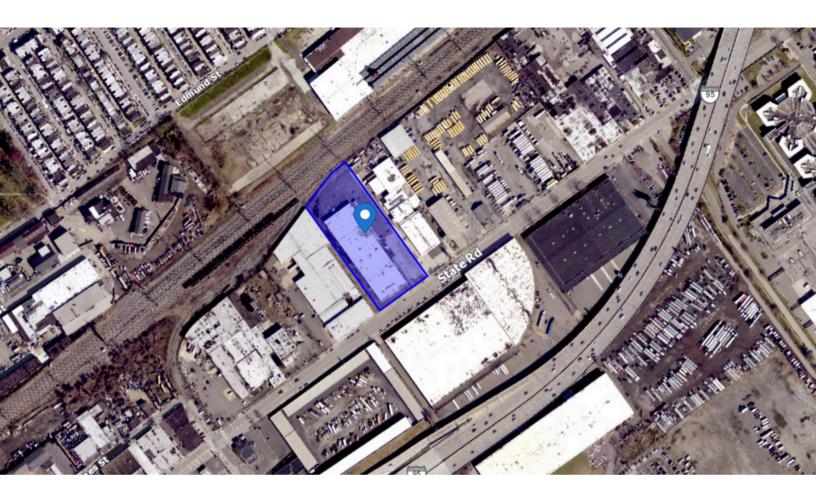

# FLEX INDUSTRIAL PROPERTY IN NORTHEAST PHILADELPHIA

7520 State Road, Philadelphia, PA

### ±52,800 SF | 3.05 AC Available For Sale



PRESENTED BY:

TOMMY CHOI TOMMY.CHOI@GREENWOODCRE.COM 215.569.1225 X2

BRIAN EDMONDS, SIOR BRIAN@GREENWOODCRE.COM 215.569.1225 X1

### **PROPERTY INFORMATION**





#### **PROPERTY DESCRIPTION**

7520 State Road is a single-story industrial/flex property, currently configured as approximately 75% office space and 25% industrial. This layout makes it ideal for a range of institutional uses, including offices, programs, and training spaces, or a combination of these.

The building features multiple entry points, providing access to compartmentalized suites that can accommodate various programmatic needs. The existing interior is in good to excellent condition, making it wellsuited for office or program/training purposes. Alternatively, the space can be converted back to its original industrial use, offering flexibility for industrial or flex industrial tenants.

The property offers abundant parking with approximately 128 spaces available.

### 7520 ST