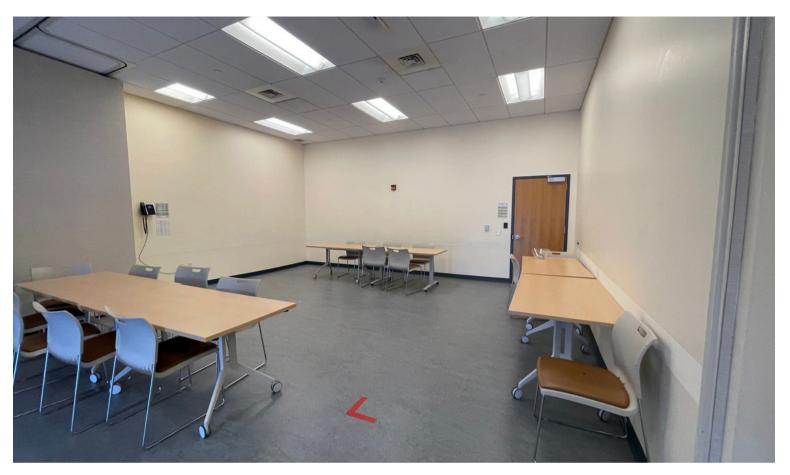

#### **PROPERTY DESCRIPTION**

7520 State Road is a single-story industrial/flex property, currently configured as approximately 75% office space and 25% industrial. This layout makes it ideal for a range of institutional uses, including offices, programs, and training spaces, or a combination of these.

The building features multiple entry points, providing access to compartmentalized suites that can accommodate various programmatic needs. The existing interior is in good to excellent condition, making it wellsuited for office or program/training purposes. Alternatively, the space can be converted back to its original industrial use, offering flexibility for industrial or flex industrial tenants.