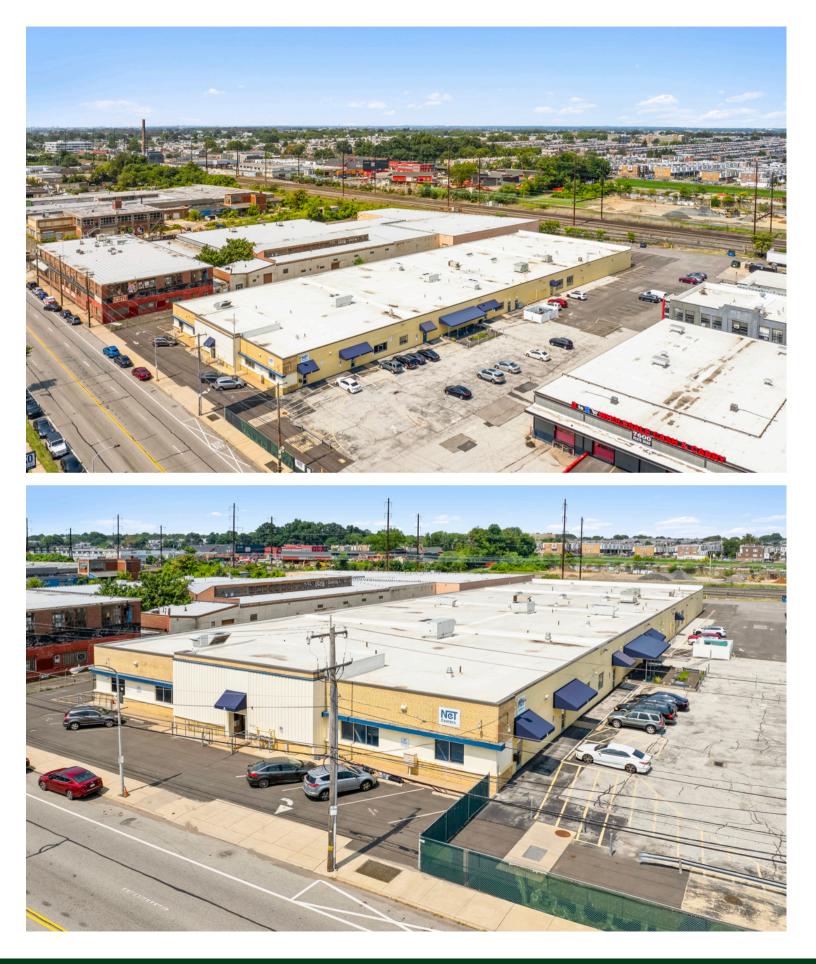

#### **PROPERTY DESCRIPTION**

7520 State Road is a single-story industrial/flex property, currently configured as approximately 75% office space and 25% industrial. This layout makes it ideal for a range of institutional uses, including offices, programs, and training spaces, or a combination of these.

The building features multiple entry points, providing access to compartmentalized suites that can accommodate various programmatic needs. The existing interior is in good to excellent condition, making it wellsuited for office or program/training purposes. Alternatively, the space can be converted back to its original industrial use, offering flexibility for industrial or flex industrial tenants.