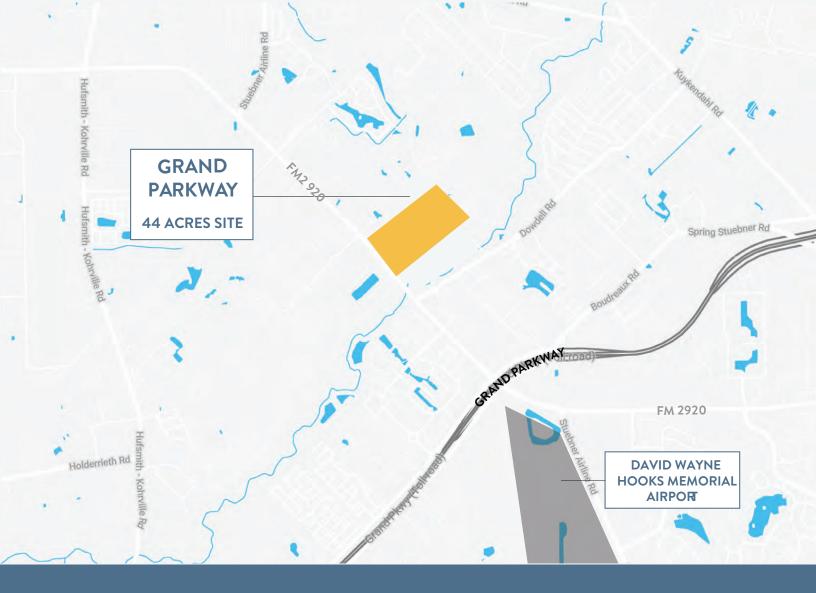

# **GRAND PARKWAY** 9400 FM 2920

## 3 INDUSTRIAL BUILDINGS WITH 541,000 + SF

The first North Grand Parkway industrial opportunity of it's kind serving Cypress, Klein, Tomball, Magnolia and The Woodlands.

Lincoln Property COMPANY