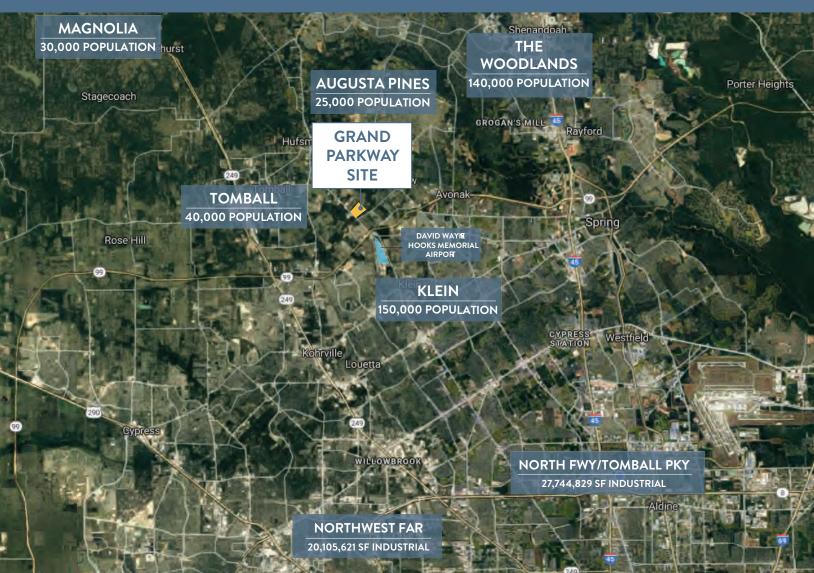

# **GRAND PARKWAY** 9400 FM 2920

## 3 INDUSTRIAL BUILDINGS WITH 541,000 + SF



The first North Grand Parkway industrial opportunity of it's kind serving Cypress, Klein, Tomball, Magnolia and The Woodlands.

Lincoln Property COMPANY

### **POPULATION REACH**



#### **AREA RETAILERS**





#### **BUILDING FEATURES**

UNDER CONSTRUCTION / DRIED IN READY FOR TENANT CONSTRUCTION

|            | SIZE       | CLEAR<br>HEIGHT | DEPTH | POWER         | PARKING<br>SPACES | DOCK<br>DOORS/<br>RAMPS | TRAILER<br>SPACES |
|------------|------------|-----------------|-------|---------------|-------------------|-------------------------|-------------------|
| BUILDING 1 | 110,502 SF | 24'             | 160'  | 2,000<br>AMPS | 253               | 40/2                    |                   |
| BUILDING 2 | 146,800 SF | 32'             | 200'  | 2,000<br>AMPS | 106               | 37/2                    |                   |
| BUILDING 3 | 284,400 SF | 36'             | 360'  | 3,000<br>AMPS | 309               | 100/4                   | 93+               |