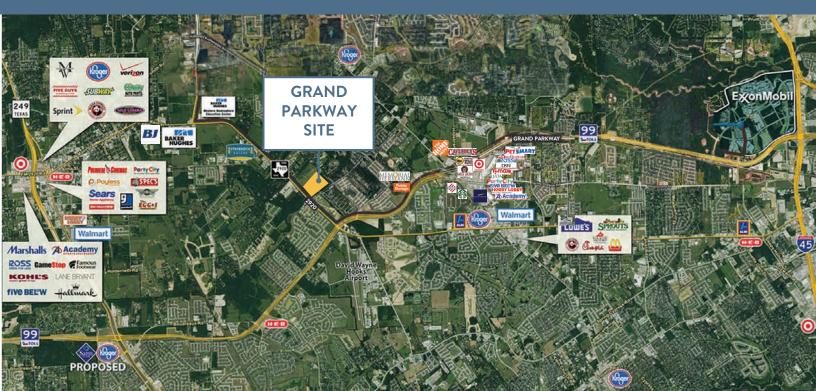

# **GRAND PARKWAY** 9400 FM 2920

## 3 INDUSTRIAL BUILDINGS WITH 541,000 + SF



The first North Grand Parkway industrial opportunity of it's kind serving Cypress, Klein, Tomball, Magnolia and The Woodlands.

Lincoln Property COMPANY

### **POPULATION REACH**



#### **AREA RETAILERS**





#### **BUILDING FEATURES**

UNDER CONSTRUCTION / DRIED IN READY FOR TENANT CONSTRUCTION

|            | SIZE       | CLEAR<br>HEIGHT | DEPTH | POWER         | PARKING<br>SPACES | DOCK<br>DOORS/<br>RAMPS | TRAILER<br>SPACES |
|------------|------------|-----------------|-------|---------------|-------------------|-------------------------|-------------------|
| BUILDING 1 | 110,502 SF | 24'             | 160'  | 2,000<br>AMPS | 253               | 40/2                    |                   |
| BUILDING 2 | 146,800 SF | 32'             | 200'  | 2,000<br>AMPS | 106               | 37/2                    |                   |
| BUILDING 3 | 284,400 SF | 36'             | 360'  | 3,000<br>AMPS | 309               | 100/4                   | 93+               |

\*All ramps have oversized