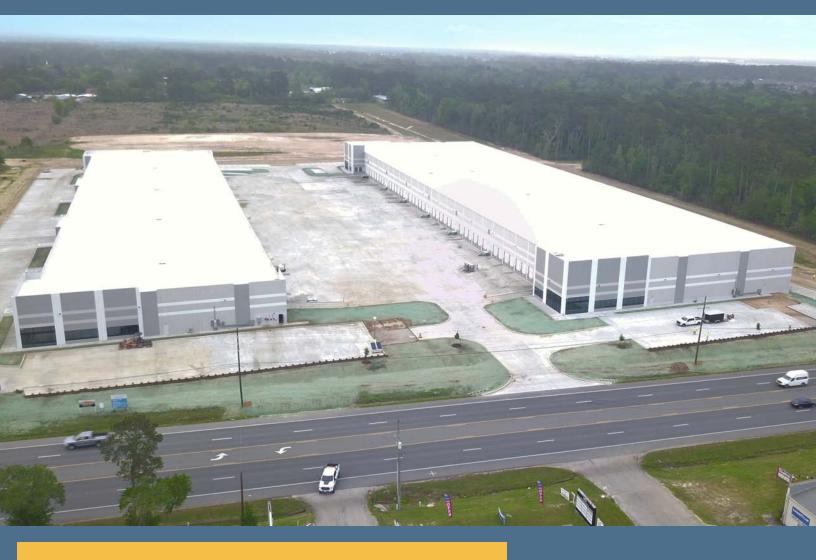

# **GRAND PARKWAY** 9400 FM 2920

## 3 INDUSTRIAL BUILDINGS WITH 541,000 + SF

The first North Grand Parkway industrial opportunity of it's kind serving Cypress, Klein, Tomball, Magnolia and The Woodlands.

Lincoln Property COMPANY