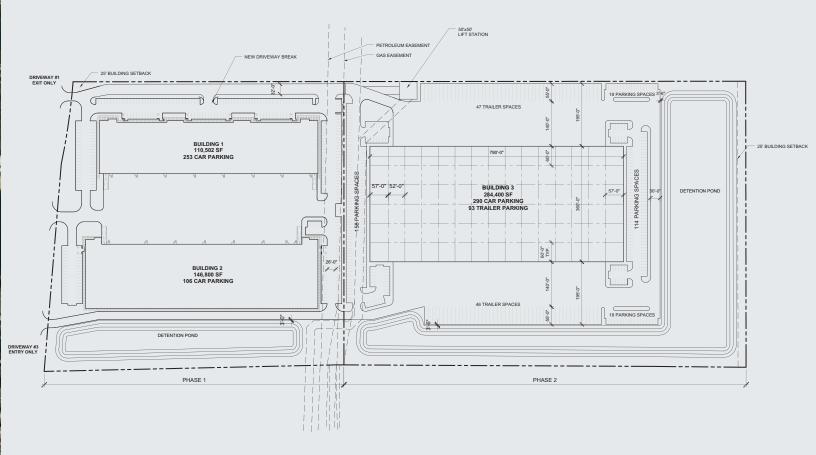

#### **BUILDING FEATURES**

UNDER CONSTRUCTION / DRIED IN READY FOR TENANT CONSTRUCTION

|            | SIZE       | CLEAR<br>HEIGHT | DEPTH | POWER         | PARKING<br>SPACES | DOCK<br>DOORS/<br>RAMPS | TRAILER<br>SPACES |
|------------|------------|-----------------|-------|---------------|-------------------|-------------------------|-------------------|
| BUILDING 1 | 110,502 SF | 24'             | 160'  | 2,000<br>AMPS | 253               | 40/2                    |                   |
| BUILDING 2 | 146,800 SF | 32'             | 200'  | 2,000<br>AMPS | 106               | 37/2                    |                   |
| BUILDING 3 | 284,400 SF | 36'             | 360'  | 3,000<br>AMPS | 309               | 100/4                   | 93+               |

\*All ramps have oversized doors (12'x14')