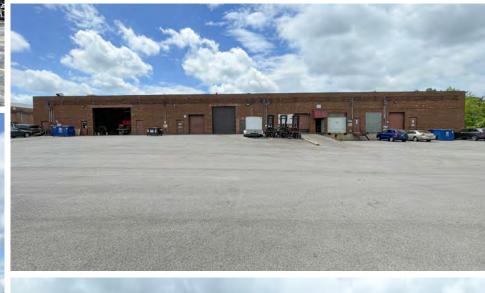

Multiple office/warehouse units available ranging in size from 1,800 - 8,727 square feet. The complex was built between 1986 and 1997 and is situated on 5.88 acres. The ceiling heights in the warehouse are 18' clear and 9' finished height in the offices. Each unit has a drive-in door.

 CLEAR HEIGHT:
 Office: 9' finished Warehouse: 18'