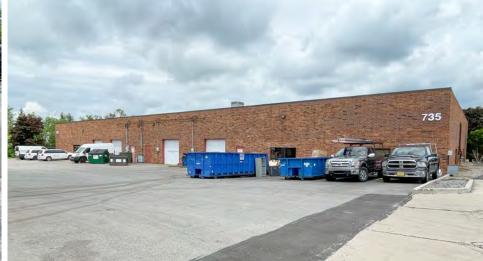

## **AVAILABILITY**

| UNIT    | TOTAL SF | OFFICE SF | WAREHOUSE SF | DRIVE-IN<br>DOORS | MONTHLY<br>BASE RENT | CAM        |
|---------|----------|-----------|--------------|-------------------|----------------------|------------|
| 731 C-2 | 1,800 SF | -0-       | 1,800 SF     | One (1) 12'x14'   | \$975.00             | \$490.50   |
| 731 E   | 5,445 SF | 3,545 SF  | 1,900 SF     | One (1) 14'x20'   | \$4,721.88           | \$1,483.76 |
| 735     | 8,272 SF | 7,168 SF  | 1,104 SF     | Two (2) 10'x10    | \$8,064.67           | \$2,254.12 |