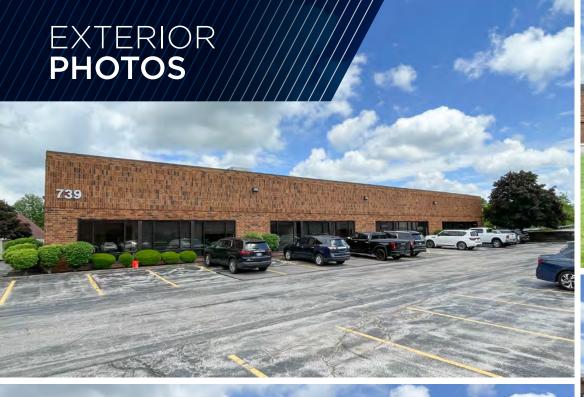

Multiple office/warehouse units available ranging in size from 1,800 - 8,727 square feet. The complex was built between 1986 and 1997 and is situated on 5.88 acres. The ceiling heights in the warehouse are 18' clear and 9' finished height in the offices. Each unit has a drive-in door.

## **PROPERTY SPECIFICATIONS**

 CONSTRUCTED:
 1986; 1997

 BUILDING SF:
 731: 22,000 SF

 735: 20,000 SF

 739: 16,000 SF

 Total: 58,000 SF

 SITE SIZE:
 5.88 AC

 CONSTRUCTION:
 Masonry