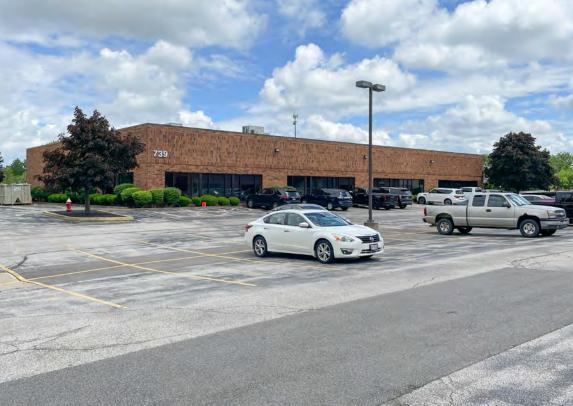

Multiple office/warehouse units available ranging in size from 1,800 - 8,727 square feet. The complex was built between 1986 and 1997 and is situated on 5.88 acres. The ceiling heights in the warehouse are 18' clear and 9' finished height in the offices. Each unit has a drive-in door.

## **PROPERTY SPECIFICATIONS**

 CONSTRUCTED:
 1986; 1997

 BUILDING SF:
 731: 22,000 SF

 735: 20,000 SF

 739: 16,000 SF

 Total: 58,000 SF

 SITE SIZE:
 5.88 AC

 CONSTRUCTION:
 Masonry