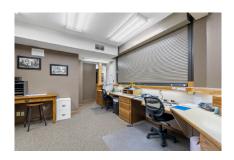

#### **PROPERTY OVERVIEW**

**Property:** 

Owner user office suite in northeast Fort Collins. Located in the Professional Arts Building Condominiums, this lower level office suite boasts 2,271 Rentable SF, and is currently laid out as a dental office, complete with a procedure area, waiting room, reception desk with secure roll-down window cover, a kitchenette, office, utility room, storage room, and two private restrooms.