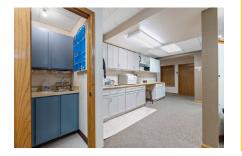

#### **PROPERTY OVERVIEW**

**Property:** 

Owner user office suite in northeast Fort Collins. Located in the Professional Arts Building Condominiums, this lower level office suite boasts 2,271 Rentable SF, and is currently laid out as a dental office, complete with a procedure area, waiting room, reception desk with secure roll-down window cover, a kitchenette, office, utility room, storage room, and two private restrooms.