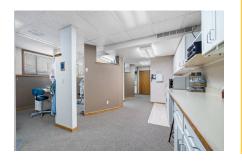

#### **PROPERTY OVERVIEW**

**Property:** 

Owner user office suite in northeast Fort Collins. Located in the Professional Arts Building Condominiums, this lower level office suite boasts 2,271 Rentable SF, and is currently laid out as a dental office, complete with a procedure area, waiting room, reception desk with secure roll-down window cover, a kitchenette, office, utility room, storage room, and two private restrooms.