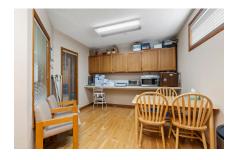

#### **PROPERTY OVERVIEW**

**Property:** 

Owner user office suite in northeast Fort Collins. Located in the Professional Arts Building Condominiums, this lower level office suite boasts 2,271 Rentable SF, and is currently laid out as a dental office, complete with a procedure area, waiting room, reception desk with secure roll-down window cover, a kitchenette, office, utility room, storage room, and two private restrooms.