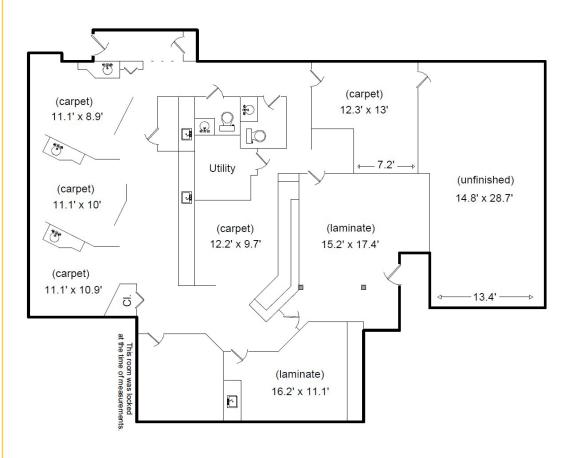

#### **SALE OVERVIEW**

**Sale Price:** \$350,000.00

**Rentable SF:** 2,271 SF

Airspace SF: 2,139 SF

**2023 RE Taxes (Combined):** \$5,364.23

**Zoning Market:** E-Employment

Market: Northern Colorado

**Sub Market:** Fort Collins

#### **PROPERTY OVERVIEW**

**Property:** 

Owner user office suite in northeast Fort Collins. Located in the Professional Arts Building Condominiums, this lower level office suite boasts 2,271 Rentable SF, and is currently laid out as a dental office, complete with a procedure area, waiting room, reception desk with secure roll-down window cover, a kitchenette, office, utility room, storage room, and two private restrooms.