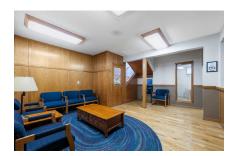

#### **PROPERTY OVERVIEW**

**Property:** 

Owner user office suite in northeast Fort Collins. Located in the Professional Arts Building Condominiums, this lower level office suite boasts 2,271 Rentable SF, and is currently laid out as a dental office, complete with a procedure area, waiting room, reception desk with secure roll-down window cover, a kitchenette, office, utility room, storage room, and two private restrooms.