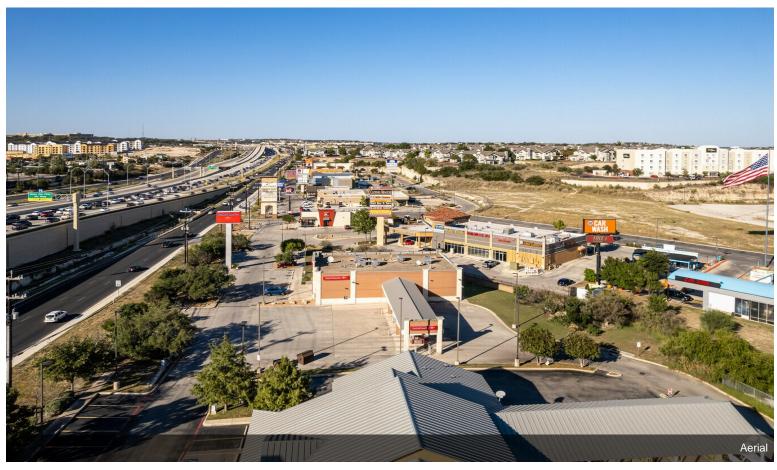

## 21038 US Highway 281 N

\$28.00 - \$30.00 /SF/YR

Located along 281 in one of the most densely populated areas in San Antonio, this outparcel provides a great second generation space ready for occupancy with excellent visibility and cotenancy.

### 21038 US Highway 281 N, San Antonio, TX 78258

Located along 281 in one of the most densely populated areas in San Antonio, this outparcel provides a great second generation space ready for occupancy with excellent visibility and cotenancy.