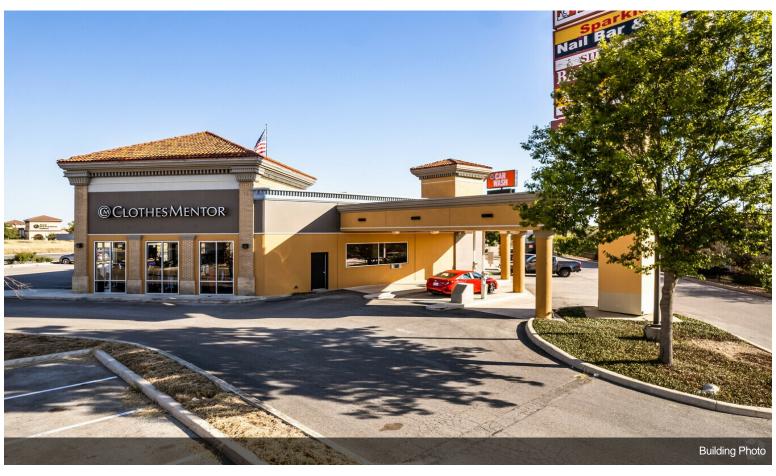

|

Former Bank. End cap. covered drive thru can be converted to outdoor seating for a restaurant.

#### 1st Floor Ste 105

| Space Available | 1,447 SF         |
|-----------------|------------------|
| Rental Rate     | \$28.00 /SF/YR   |
| Date Available  | 30 Days          |
| Service Type    | Triple Net (NNN) |
| Space Type      | Relet            |
| Space Use       | Retail           |
| Lease Term      | Negotiable       |
|                 |                  |

Former Barber shop- ready to occupy

2



### 21038 US Highway 281 N, San Antonio, TX 78258

Located along 281 in one of the most densely populated areas in San Antonio, this outparcel provides a great second generation space ready for occupancy with excellent visibility and cotenancy.

## **Property Photos**





## **Property Photos**