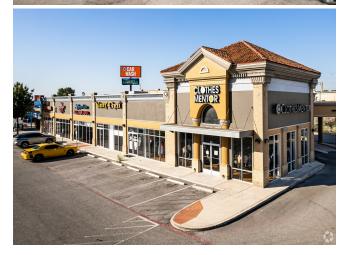

------------|--------------------------|
| Property Type:       | Retail                   |
| Property Subtype:    | Storefront Retail/Office |
| Gross Leasable Area: | 9,768 SF                 |
| Year Built:          | 2007                     |
| Cross Streets:       | Encino Commons           |
| Walk Score ®:        | 72 (Very Walkable)       |
| Transit Score ®:     | 29 (Some Transit)        |
| Rental Rate Mo:      | \$2.50 /SF/MO            |
|                      |                          |

## 21038 US Highway 281 N

\$28.00 - \$30.00 /SF/YR

Located along 281 in one of the most densely populated areas in San Antonio, this outparcel provides a great second generation space ready for occupancy with excellent visibility and cotenancy.

• Current estimated NNN \$10/sqft/year





#### 1st Floor Ste 100

| Space Available | 2,270 SF         |
|-----------------|------------------|
| Rental Rate     | \$30.00 /SF/YR   |
| Date Available  | Now              |
| Service Type    | Triple Net (NNN) |
| Space Type      | Relet            |
| Space Use       | Retail           |
| Lease Term      | Negotiable       |
|                 |                  |

Former Bank. End cap. covered drive thru can be converted to outdoor seating for a restaurant.

#### 1st Floor Ste 105

| Space Available | 1,447 SF         |
|-----------------|------------------|
| Rental Rate     | \$28.00 /SF/YR   |
| Date Available  | 30 Days          |
| Service Type    | Triple Net (NNN) |
| Space Type      | Relet            |
| Space Use       | Retail           |
| Lease Term      | Negotiabl