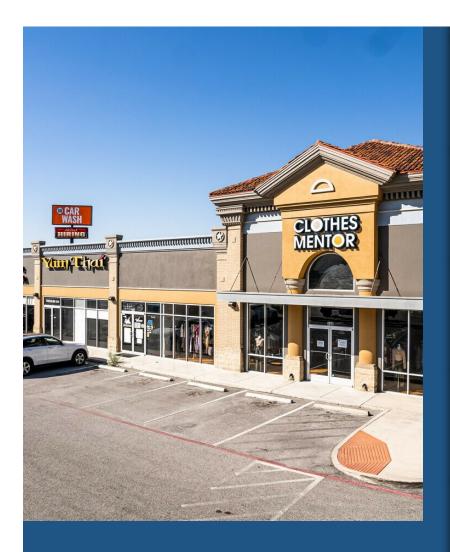

# **21038 US Highway 281 N** 21038 US Highway 281 N, San Antonio, TX 78258

Habiba Ghafoor First Edge Management 8522 Broadway, San Antonio, TX 78217 habiba.ghafoor@gmail.com (210) 352-0884



| Rental Rate:         | \$28.00 - \$30.00 /SF/YR |
|----------------------|--------------------------|
| Property Type:       | Retail                   |
| Property Subtype:    | Storefront Retail/Office |
| Gross Leasable Area: | 9,768 SF                 |
| Year Built:          | 2007                     |
| Cross Streets:       | Encino Commons           |
| Walk Score ®:        | 72 (Very Walkable)       |
| Transit Score ®:     | 29 (Some Transit)        |
| Rental Rate Mo:      | \$2.50 /SF/MO            |
|                      |                          |

## 21038 US Highway 281 N

\$28.00 - \$30.00 /SF/YR

Located along 281 in one of the most densely populated areas in San Antonio, this outparcel provides a great second generation space ready for occupancy with excellent visi