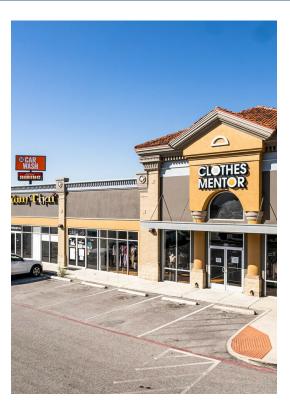

## 21038 US Highway 281 N

\$28.00 - \$30.00 /SF/YR

Located along 281 in one of the most densely populated areas in San Antonio, this outparcel provides a great second generation space ready for occupancy with excellent visibility and cotenancy.

### 21038 US Highway 281 N, San Antonio, TX 78258

Located along 281 in one of the most densely populated areas in San Antonio, this outparcel provides a great second generation space ready for occupancy with excellent visibility and cotenancy.