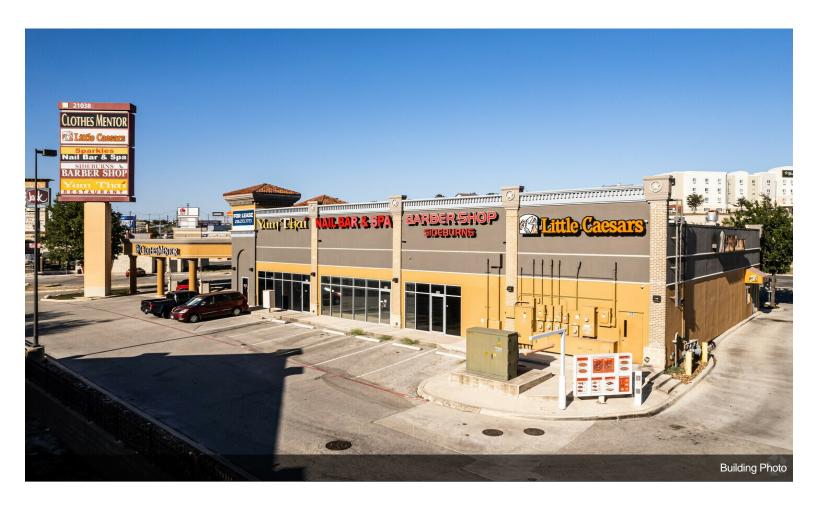

End cap. covered drive thru can be converted to outdoor seating for a restaurant.

#### 1st Floor Ste 105

| Space Available | 1,447 SF         |
|-----------------|------------------|
| Rental Rate     | \$28.00 /SF/YR   |
| Date Available  | 30 Days          |
| Service Type    | Triple Net (NNN) |
| Space Type      | Relet            |
| Space Use       | Retail           |
| Lease Term      | Negotiable       |
|                 |                  |

Former Barber shop- ready to occupy

2



### 21038 US Highway 281 N, San Antonio, TX 78258

Located along 281 in one of the most densely populated areas in San Antonio, this outparcel provides a great second generation space ready for occupancy with excellent visibility and cotenancy.

## **Property Photos**





## **Property Photos**