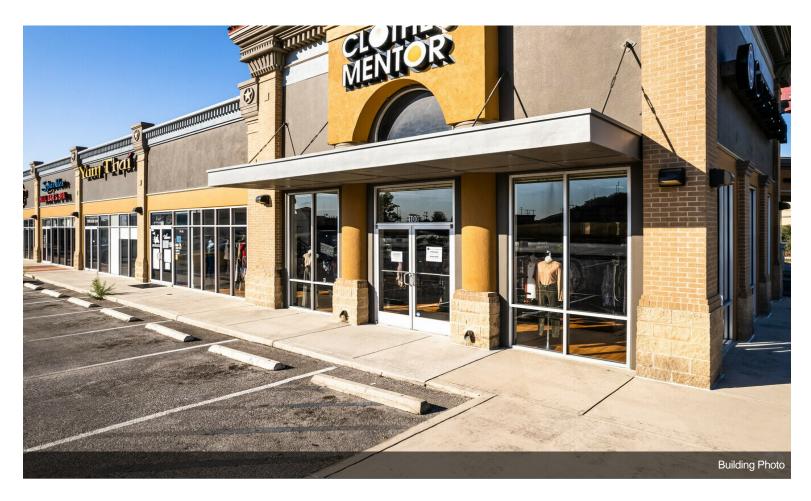

|

Former Bank. End cap. covered drive thru can be converted to outdoor seating for a restaurant.

#### 1st Floor Ste 105

| Space Available | 1,447 SF         |
|-----------------|------------------|
| Rental Rate     | \$28.00 /SF/YR   |
| Date Available  | 30 Days          |
| Service Type    | Triple Net (NNN) |
| Space Type      | Relet            |
| Space Use       | Retail           |
| Lease Term      | Negotiable       |
|                 |                  |

Former Barber shop- ready to occupy

2



### 21038 US Highway 281 N, San Antonio, TX 78258

Located along 281 in one of the most densely populated areas in San Antonio, this outparcel provides a great second generation space ready for occupancy with excellent visibility and cotenancy.

## **Property Photos**





## **Property Photos**