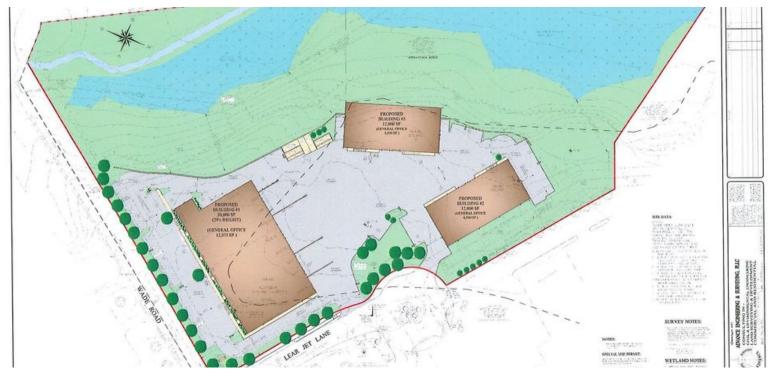

## **PROPERTY OVERVIEW**

Ready For Occupancy-Now Leasing Lear Jet Park 3,000 - 12,000 SF Office/Warehouse Capital Region's Premier flex Park

- 2 Lear Jet Lane offers brand-new office/warehouse flex space in Latham, New York. The property will contain 54,000 square feet across three energy-efficient industrial buildings. This best-in-class space is ideal for storage needs, small warehouse users, and e-commerce companies. Capitalize on high Albany International Airport visibility and building features such as LED lighting and modern heating and cooling. Office space is build-to-suit for tenant needs with reception areas, kitchenettes, and bathrooms. Tenants also have access to drive-in doors and loading docks, with in-unit loading docks for larger spaces. Configurations range from 3,000 to 12,000 square feet with five- to 10-year lease terms.
- 2 Lear Jet Lane sits at the intersection of Lear Jet Lane and Wade Road, near several professional and industrial tenants. Plus, businesses will benefit from convenient proximity to Interstate 87 and the Route 7 commercial corridor, which features retail and dining options such as Target, Chipotle Mexican Grill, and Sake Japanese Steakhouse.