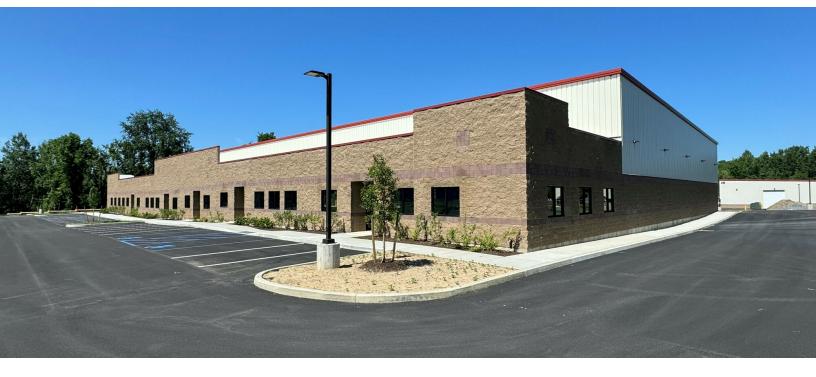

## **PROPERTY OVERVIEW**

Ready For Occupancy-Now Leasing Lear Jet Park 3,000 - 12,000 SF Office/Warehouse Capital Region's Premier flex Park

- 2 Lear Jet Lane offers brand-new office/warehouse flex space in Latham, New York. The property will contain 54,000 square feet across three energy-efficient industrial buildings. This best-in-class space is ideal for storage needs, small warehouse users, and e-commerce companies. Capitalize on high Albany International Airport visibility and building features such as LED lighting and modern heating and cooling. Office space is build-to-suit for tenant needs with reception areas, kitchenettes, and bathrooms. Tenants also have access to drive-in doors and loading docks, with in-unit loading docks for larger spaces. Configurations range from 3,000 to 12,000 square feet with five- to 10-year lease terms.
- 2 Lear Jet Lane sits at the intersection of Lear Jet Lane and Wade Road, near several professional and industrial tenants. Plus, businesses will benefit from convenient proximity to Interstate 87 and the Route 7 commercial corridor, which features retail and dining options such as Target, Chipotle Mexican Grill, and Sake Japanese Steakhouse.