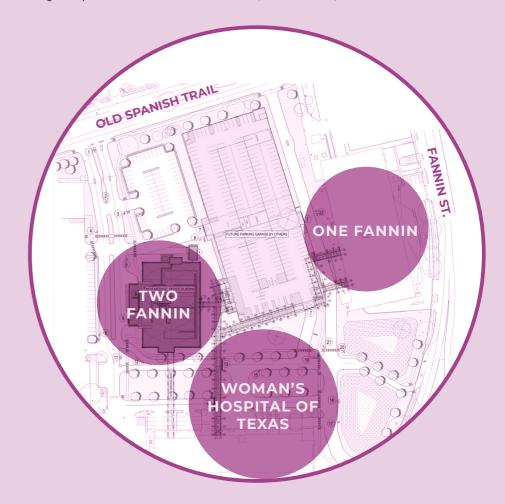

#### One Fannin | 7400 Fannin

#### Two Fannin | 7500 Fannin

#### **Campus Amenities**

#### **AMENITIES**

- Located on The Woman's Hospital of Texas Campus
- Less Than 1 Mile South of The Texas Medical Center
- Connected Parking Garages for Easy Building Access
- Covered Patient Drop-Off