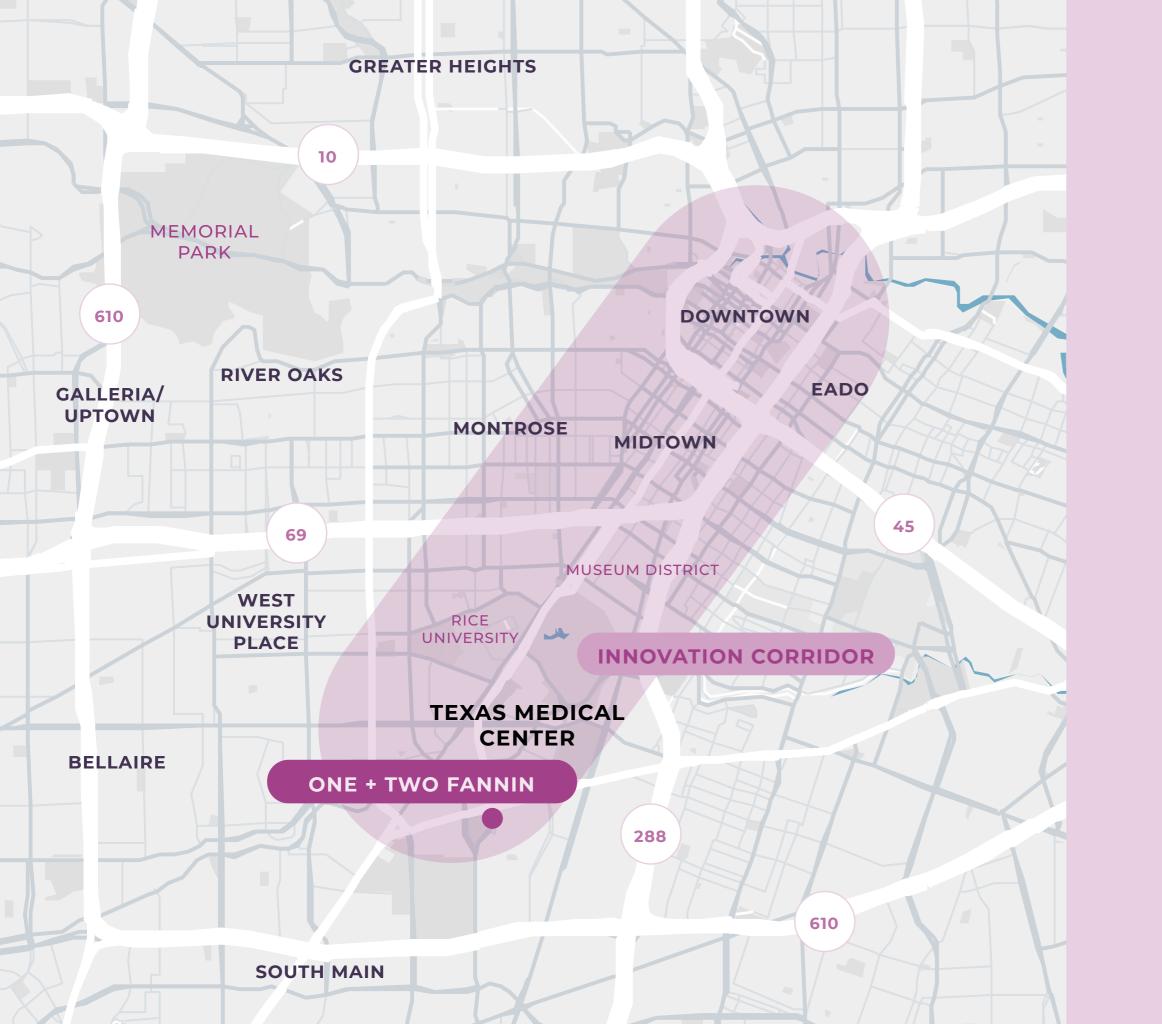

## Connected campus for all her healthcare needs

One and Two Fannin, located on HCA's Woman's Hospital of Texas campus, are strategically located one mile south of the Texas Medical Center. This situates the buildings in the city's epicenter of healthcare, research, and education.

## Welcoming women for nearly two decades

Located in the heart of Houston, The Woman's Hospital of Texas is the state's premier facility dedicated to the care of women and infants.

7500 Fannin delivered over a year ago in 2022 to accommodate the continued growth at The Woman's Hospital of Texas. It is the perfect place for any practice looking to tap into the large female and pediatric population.