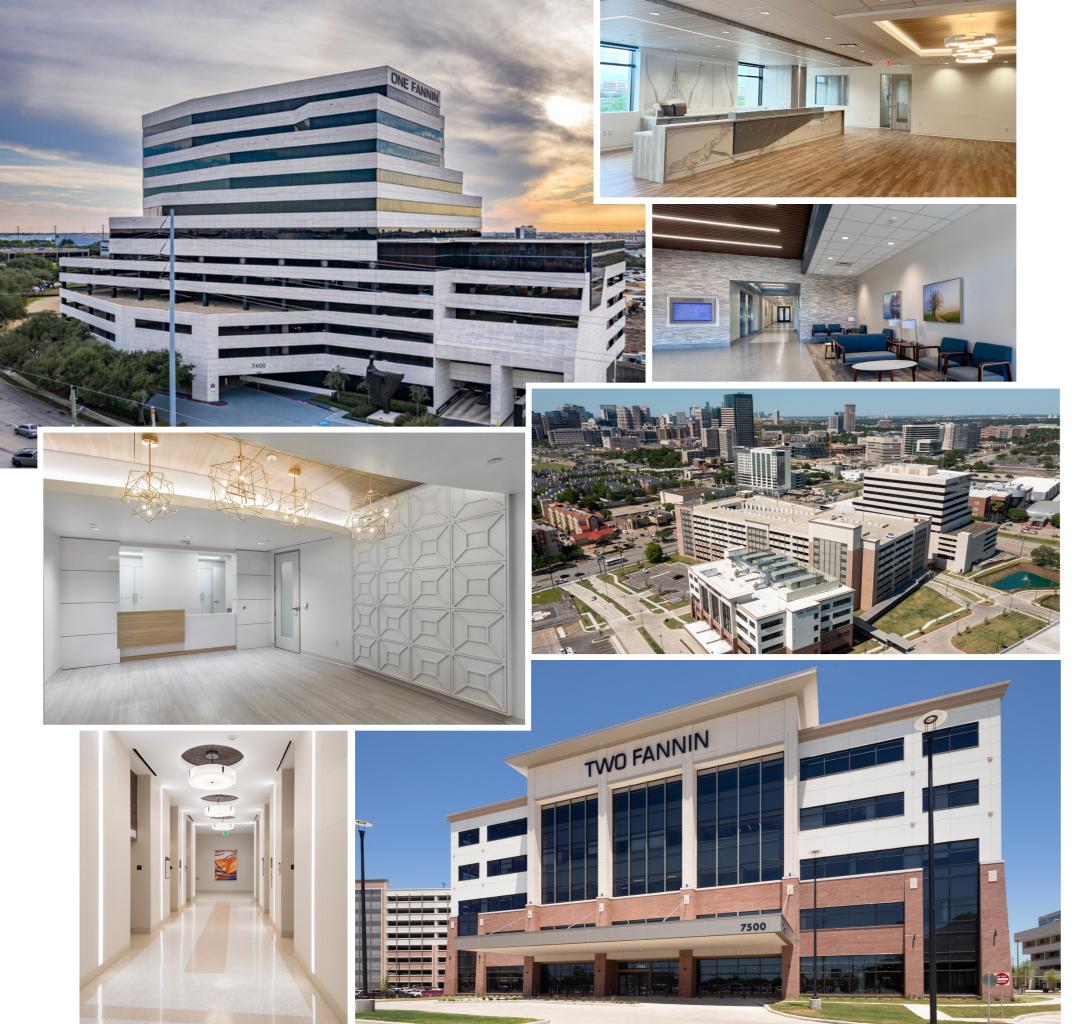

#### One Fannin | 7400 Fannin

#### Two Fannin | 7500 Fannin

#### **BUILDING SPECS**

- Newly Renovated
- Second Generation Medical Suites
- 12-story, Class A Medical Office Building
- 206,429 Gross Square Feet
- High Speed Fiber Available
- Garage Parking Ratio: 4.84/1,000 SF

#### **BUILDING SPECS**

- New 2022 Construction
- 5-story, Class A Medical Office Building
- 119,113 Gross Square Feet
- Garage Parking Ratio: 5.0/1,000
- Campus Shuttle Stop
- LEED Gold Certified