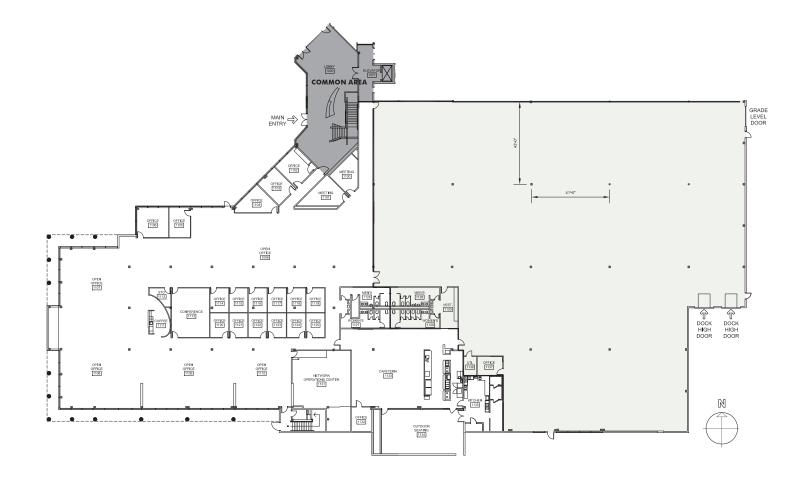

reet, Suite 100** CYPRESS :: CALIFORNIA



Another Quality Project By WARLAND INVESTMENTS

#### BRIAN DEREVERE

Senior Vice President Lic. 00885755 +1 714 371 9224 brian.derevere@cbre.com

#### LAIRD PERKINS

Senior Vice President Lic. 00966207 +1 310 363 4920 laird.perkins@cbre.com Lic. 00409987 3501 Jamboree Road Suite 100 Newport Beach, CA 92660

CBRE







±39.600

One (1)

Grade Level

Loading Door

±72.753 SF Available



Two (2) Dock High Positions



±33.153 Warehouse SF

| 6             |               |
|---------------|---------------|
| ( ୯           | <b>-</b> )    |
| $\mathcal{C}$ | $\mathcal{O}$ |

Heavy Power



24' Warehouse Clear



100% HVAC



Parking Ratio



Close proximity to 405, 22 and 605 Freeways





#### CONCEPTUAL FIRST FLOOR PLAN (WITH ENHANCED WAREHOUSE)



#### CONCEPTUAL SECOND FLOOR PLAN



#### AS BUILT FLOOR PLANS

**FIRST FLOOR** 





AS BUILT FLOOR PLANS

#### SECOND FLOOR







**NEARBY RESTAURANTS** 

California Fish Grill Chilli's Grill & Bar Chipotle Mexican Grill El Torito Five Guys Burger The Habit Burger GrillRed Robin BurgersJoe's Gourmet SandwichesRubio's Coastal GrillJimmy John'sStarbucksOlive Garden ItalianSuper MexPanda ExpressStarbucks

#### SHOPPING

- BevMo Costco Wholesale Cypress Plaza Shopping Ctr Daiso Meridian Plaza
- Smart & Final Extra! Staples Stater Bros. Markets Target Tillys

#### **HOTELS/FITNESS CLUB**

Courtyard By Marriott Hampton Inn Hyatt House Cypress Residence Inn By Marriott 24 Hour Fitness, Orangetheory

405 22

CHIP AVENUE

 KATELLA AVENUE

 10824 HOPE ST, #100

 ±72,753 SF AVAILABLE

AERIAL MAP