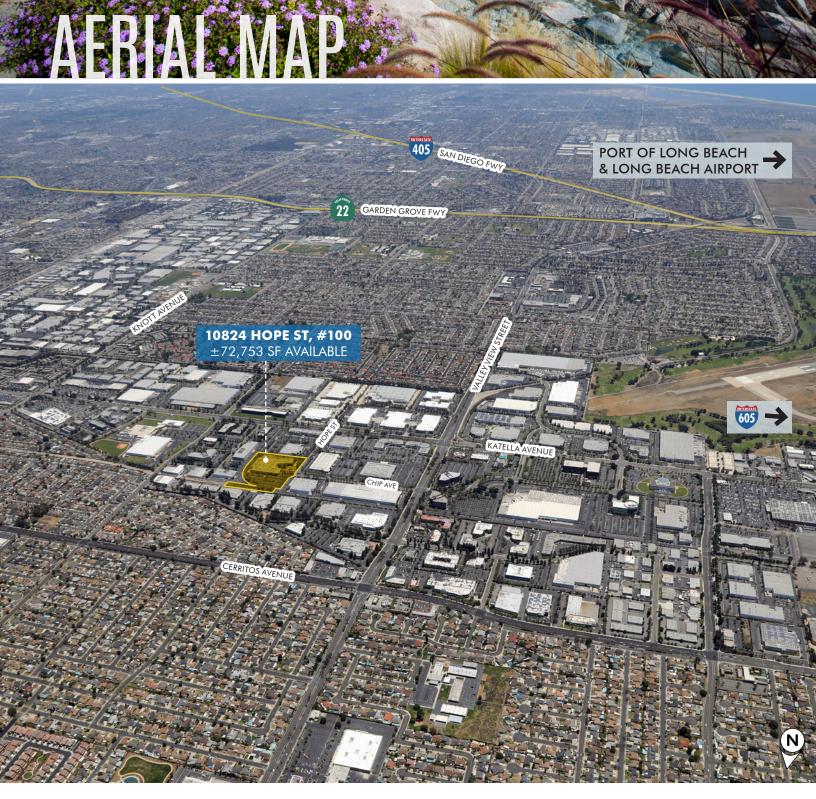

#### **HOTELS/FITNESS CLUB**

Courtyard By Marriott Hampton Inn Hyatt House Cypress Residence Inn By Marriott 24 Hour Fitness, Orangetheory

405 22

CHIP AVENUE

 KATELLA AVENUE

 10824 HOPE ST, #100

 ±72,753 SF AVAILABLE

AERIAL MAP

ATEWAY DRIVE

© 2022 CBRE, Inc. This information has been obtained from sources believed reliable. We have not verified it and make no guarantee, warranty or representation about it. Any projections, opinions, assumptions or estimates used are for example only and do not represent the current or future performance of the property. You and your advisors should conduct a careful, independent investigation of the property to determine to your satisfaction the suitability of the property for your needs. All other marks displayed on this document are the property of their respective owners. N:\Team-Revere\Marketing - InDesign\Warland Cypress Business Center\10824 Hope St \10824 Hope St \1082