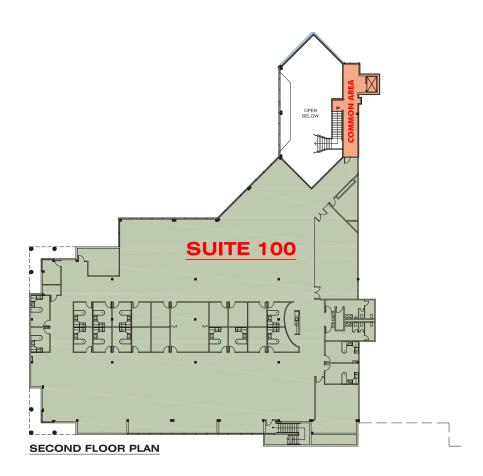

#### SECOND FLOOR

**NEARBY RESTAURANTS** 

California Fish Grill Chilli's Grill & Bar Chipotle Mexican Grill El Torito Five Guys Burger The Habit Burger GrillRed Robin BurgersJoe's Gourmet SandwichesRubio's Coastal GrillJimmy John'sStarbucksOlive Garden ItalianSuper MexPanda ExpressStarbucks