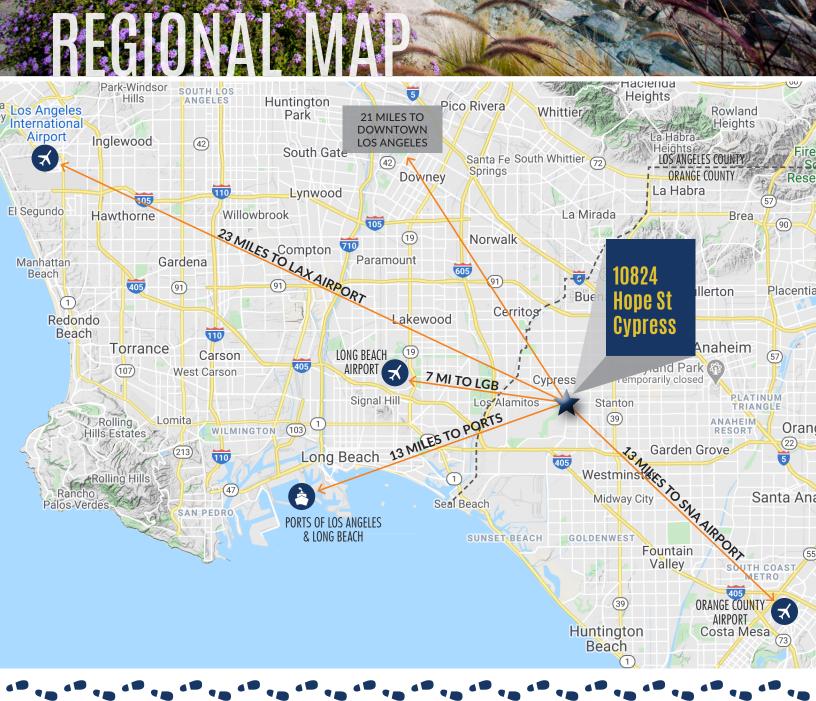

### **±72,753 SF FOR LEASE 10824 Hope Street, Suite 100** CYPRESS :: CALIFORNIA

Another Quality Project By WARLAND INVESTMENTS