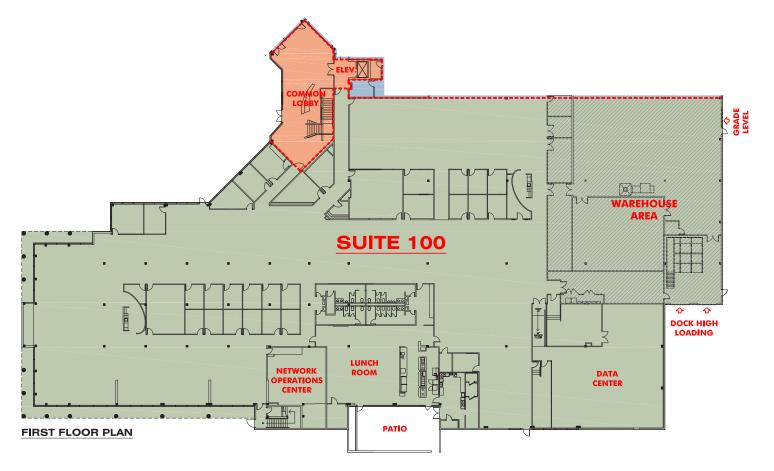

MENTS

#### BRIAN DEREVERE

Senior Vice President Lic. 00885755 +1 714 371 9224 brian.derevere@cbre.com

#### LAIRD PERKINS

Senior Vice President Lic. 00966207 +1 310 363 4920 laird.perkins@cbre.com Lic. 00409987 3501 Jamboree Road Suite 100 Newport Beach, CA 92660

CBRE







±39.600

One (1)

Grade Level

Loading Door

±72.753 SF Available



Two (2) Dock High Positions



±33.153 Warehouse SF

| 6             |               |
|---------------|---------------|
| ( ୯           | <b>-</b> )    |
| $\mathcal{C}$ | $\mathcal{O}$ |

Heavy Power



24' Warehouse Clear



100% HVAC



Parking Ratio



Close proximity to 405, 22 and 605 Freeways





#### CONCEPTUAL FIRST FLOOR PLAN (WITH ENHANCED WAREHOUSE)



#### CONCEPTUAL SECOND FLOOR PLAN



#### AS BUILT FLOOR PLANS

**FIRST FLOOR** 





AS BUILT FLOOR PLANS

#### SECOND FLOOR







**NEARBY RESTAURANTS** 

California Fish Grill Chilli's Grill & Bar Chipotle Mexican Grill El Torito Five Guys Burger The Habit Burger GrillRed Robin BurgersJoe's Gourmet SandwichesRubio's Coastal GrillJimmy John'sStarbucksOlive Garden ItalianSuper MexPanda ExpressStarbucks

#### SHOPPING

- BevMo Costco Wholesale Cypress Plaza Shopping Ctr Daiso Meridian Plaza
- Smart & Final Extra! Staples Stater Bros. Markets Target Tillys

#### **HOTELS/FITNESS CLUB**

Courtyard By Marriott Hampton Inn Hyatt House Cypress Residence Inn By Marriott 24 Hour Fitness, Orangetheory

405 22

CHIP AVENUE

 KATELLA AVENUE

 10824 HOPE ST, #100

 ±72,753 SF AVAILABLE

AERIAL MAP

ATEWAY DRIVE



© 2022 CBRE, Inc. This information has been obtained from sources