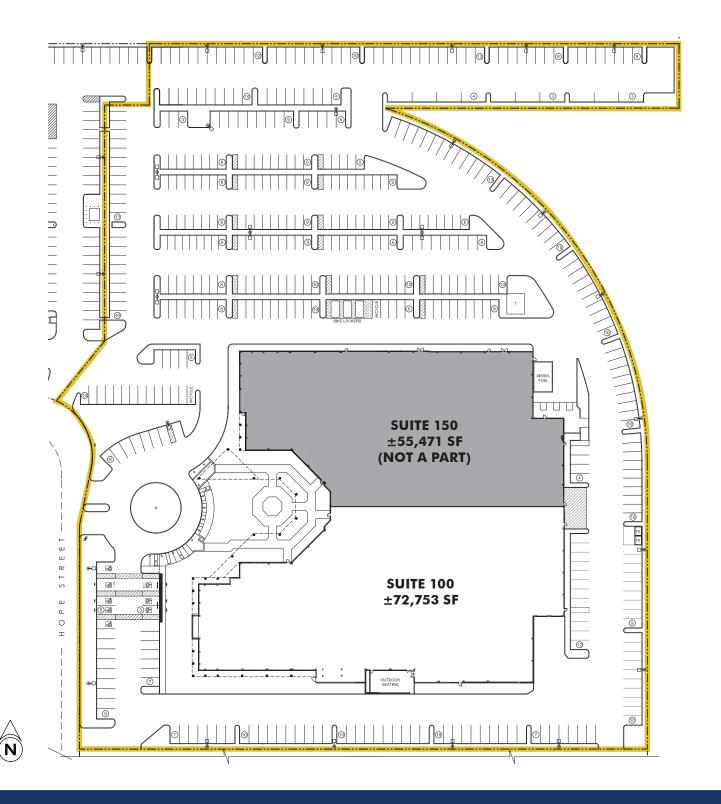

#### AS BUILT FLOOR PLANS

**FIRST FLOOR** 

AS BUILT FLOOR PLANS

#### SECOND FLOOR

**NEARBY RESTAURANTS** 

California Fish Grill Chilli's Grill & Bar Chipotle Mexican Grill El Torito Five Guys Burger The Habit Burger GrillRed Robin BurgersJoe's Gourmet SandwichesRubio's Coastal GrillJimmy John'sStarbucksOlive Garden ItalianSuper MexPanda ExpressStarbucks