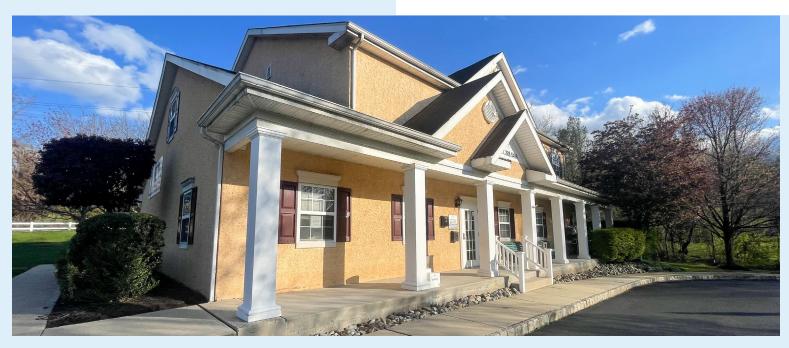

## 66 BUCK RD

SOUTHAMPTON, PA 19044

#### OFFICE/MEDICAL SPACE FOR SUBLEASE

4,350 TO 5,000 SF | 1ST FLOOR DIRECT ENTRANCE

66 Buck Rd sits in a prime location for medical or office use. The property is adjacent to a 55+ townhouse community with over 60 single family homes that pass by the building at the front of the neighborhood entrance. It is close to Langhorne, Newtown, major highways, and has a high road visibility with an average daily traffic count of 11,000 vehicles.

#### **BUILDING FEATURES**

- Newly Renovated Office Space
- Abundant On-Site Parking
- ADA Access and Restrooms
- Elevator Served
- Light Filled Offices

- Upgraded Plank Flooring Throughout
- Excellent Signage and Exposure
- 11,000 Daily Vehicle Count
- Close Proximity to Street Rd, 276, Route 1, and I95