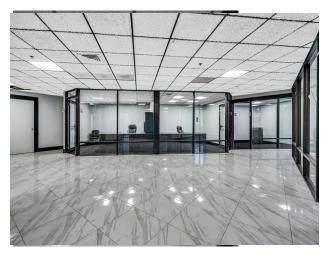

## WAREHOUSE - OFFICE FACILITY - MANUFACTURING

334 COUNTY ROUTE 49, MIDDLETOWN NY 10940

334 County Route 49 Town Of Wawayanda Orange County, N.Y. Flex space available in Former manufacturing technology

building Up to 60,000 sq. ft. building 120 parking spaces

handicap accessible offices

Flex space can start from 11,000 S F up to 60,000 S F

CLOSE TO I-84 EASY ACSESS TO ROUTE 17 FUTURE I-86

- 4 LOADING DOCKS, 2 DRIVE-IN DOORS
- ELECTRIC; 4,000 AMP. 3 PHASE
- 2 ELECTRIC BACKUP GENERATERS
- FULLY SPRINKLERED