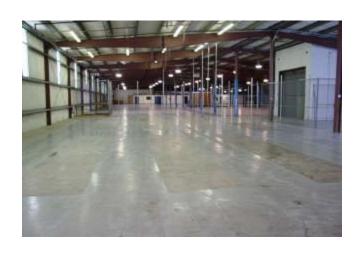

## 60,000 S.F. Flexible Space Space can leased in full or partially

Warehouse space starting from 11,000 S F going up continues to 55,000 S F there is 5,000 S F office space that can also be leased partial according to your need

New Led Lighting thru out the entire building

Space Can be combined or partial

Call for details
Eliezer Salcer (845) 783-4147 (845) 537-5880
Fax (845) 783-4745 Email: preferredproperties@frontiernet.net