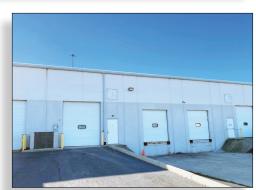

### **Property:**

- ±4,000 Sq. Ft. office/warehouse condo
- Includes ±400 Sq. Ft. office plus restroom
- 1 dock, 1 12' drive-in
- 21' clear height
- Dual upflow paint booth available
- Freeway signage/visibility to I-270

## **Property Specifications:**

- ±4,000 Sq. Ft. office/warehouse condo
- Includes ±400 Sq. Ft. office plus restroom
- 1 dock, 1 12' drive-in
- 21' clear height
- Built 2004
- 200-amp, 120/volt, 3 phase
- Dual upflow paint booth available
- Freeway signage/visibility to I-270