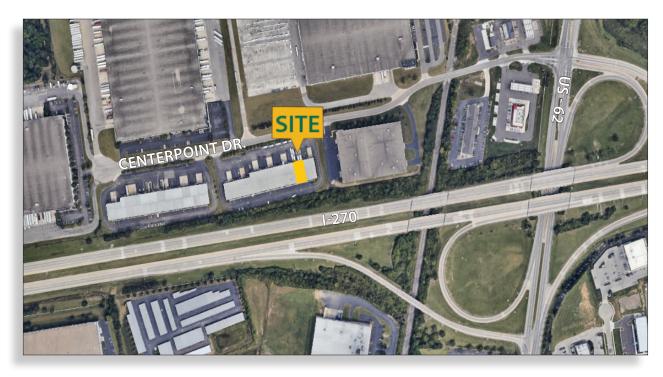

#### Location:

- · Convenient Southwest location
- ±0.25 miles to I-270
- ±3 miles to I-71

Jacob A. Boll

T 614.799.2100 x215 C 614.307.9933 jakeboll@rjboll.com Rj BOLL Realty, Ltd.

5880 Sawmill Road, Ste.150 Dublin, OH 43017 614.799.2100

**MAPS** 