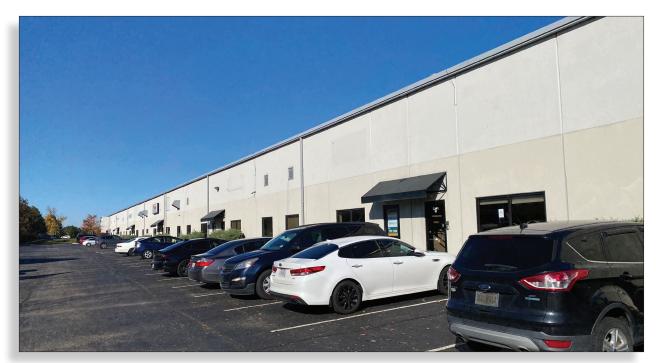

# 3341 Centerpoint Dr., Unit J

Grove City, OH 43123

### OFFICE/WAREHOUSE CONDO FOR SALE

### **CENTERPOINT BUSINESS PLAZA**

### **Property:**

- ±4,000 Sq. Ft. office/warehouse condo
- Includes ±400 Sq. Ft. office plus restroom
- 1 dock, 1 12' drive-in
- 21' clear height
- Dual upflow paint booth available
- Freeway signage/visibility to I-270