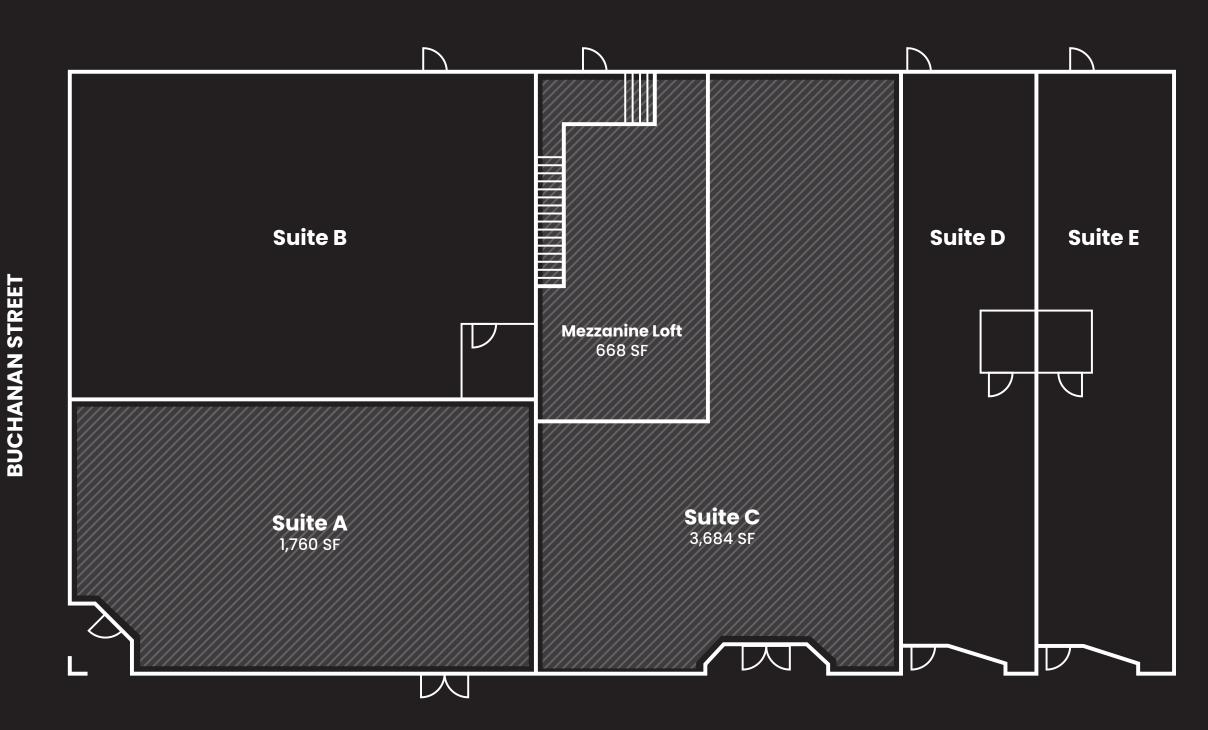

### Floor Plan

For Lease

**Suite A** - 1,760 SF

**Suite C** - 3,684 SF

9<sup>TH</sup> AVE. NORTH

## **Suite A** - 1,760 SF

# **Suite C** - 3,684 SF