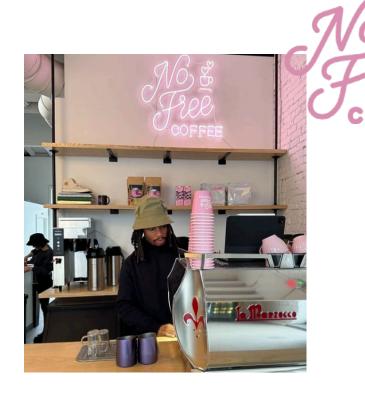

### Neighborhood

Centered around Buchanan Street just northwest of Germantown in North Nashville you'll find the **Buchanan Arts District**, one of **Nashville's top up-and-coming areas**.

North Nashville has a long and rich history of entrepreneurs and small business owners. Recently being dubbed a new hub for Nashville creatives and small business, the Buchanan Arts District presents an opportunity to become part of the neighborhood's early growth.