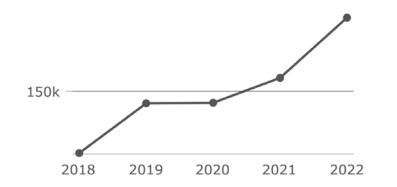

#### **Household Income**

\$68.5K Median Income

**\$86.5K** 2028 Estimate

**26%** Growth Rate