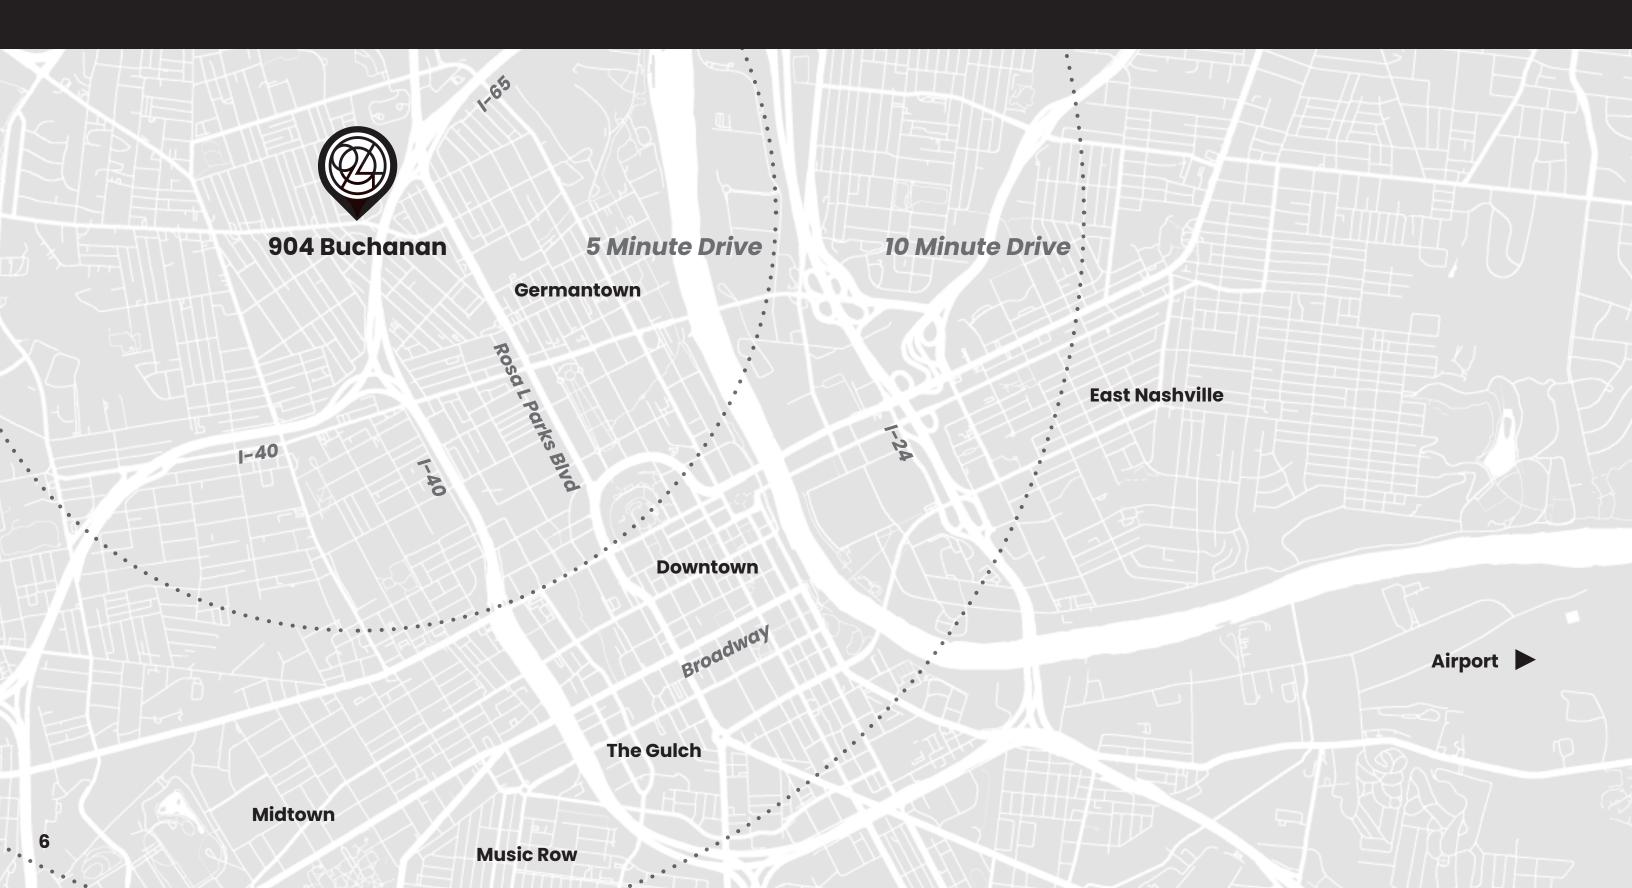

## Proximity

### Neighborhood

Centered around Buchanan Street just northwest of Germantown in North Nashville you'll find the **Buchanan Arts District**, one of **Nashville's top up-and-coming areas**.

North Nashville has a long and rich history of entrepreneurs and small business owners. Recently being dubbed a new hub for Nashville creatives and small business, the Buchanan Arts District presents an opportunity to become part of the neighborhood's early growth.

### Neighborhood