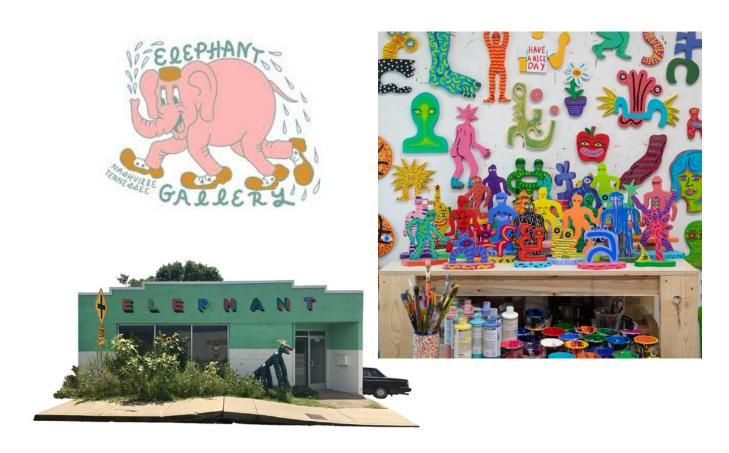

904 Buchanan St. Nashville, TN 37208

The Buchanan Arts District, nestled within North Nashville, is a **vibrant** neighborhood steeped in history and culture.

Once a thriving hub for African American businesses and residences, this district has experienced a renaissance in recent years, attracting a diverse community of artists, entrepreneurs, and residents. Its rich heritage and burgeoning creative scene make it an ideal location for businesses seeking a unique and dynamic atmosphere.

### Neighborhood

Centered around Buchanan Street just northwest of Germantown in North Nashville you'll find the **Buchanan Arts District**, one of **Nashville's top up-and-coming areas**.

North Nashville has a long and rich history of entrepreneurs and small business owners. Recently being dubbed a new hub for Nashville creatives and small business, the Buchanan Arts District presents an opportunity to become part of the neighborhood's early growth.