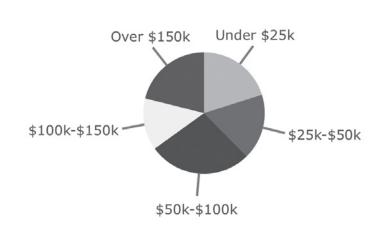

#### **Household Income**

\$68.5K Median Income

**\$86.5K** 2028 Estimate

**26%** Growth Rate