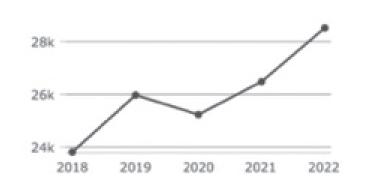

#### **Population**

28.5K

**7%** compared to 26.4K in 2021

**19%** compared to 23.8K in 2018