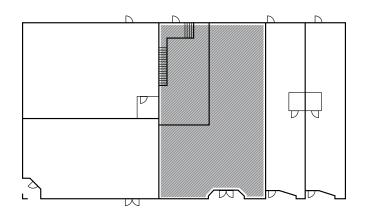

### Floor Plan

For Lease

**Suite A** - 1,760 SF

**Suite C** - 3,684 SF

9<sup>TH</sup> AVE. NORTH

## **Suite A** - 1,760 SF

# **Suite C** - 3,684 SF