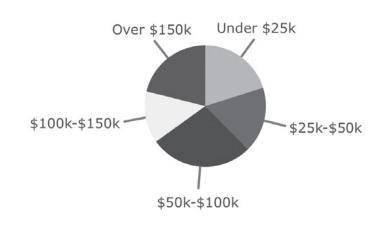

#### **Household Income**

\$68.5K Median Income

**\$86.5K** 2028 Estimate

**26%** Growth Rate