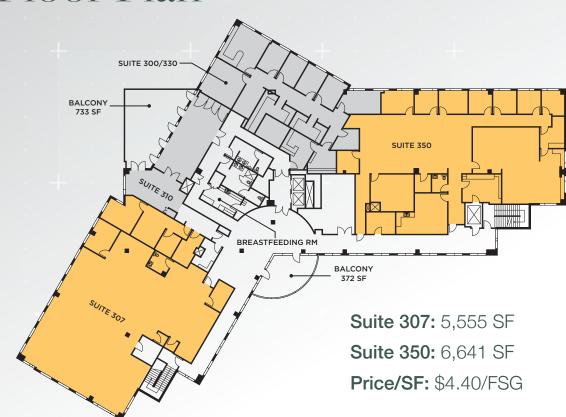

### Floor Plan

Available

Occupied

| D        | 1 •  |
|----------|------|
| Demograp | nics |
| Demograp |      |
|          |      |

|                                   | 1 Mile                                              | 3 Miles                                              | 5 Miles                                           |
|-----------------------------------|-----------------------------------------------------|------------------------------------------------------|---------------------------------------------------|
| 2024 Businesses                   | 946                                                 | 5,770                                                | 13,224                                            |
| 2024 Population                   | 21,791                                              | 224,659                                              | 470,290                                           |
| 2024 Average Household Income     | \$103,231                                           | \$113,629                                            | \$114,773                                         |
| Visited Doctor in Last 12 Months  | 12,358 (71.6%)                                      | 127,702 (72.4%)                                      | 269,685 (72.7%)                                   |
| Consumer Expenditure: Health Care | <b>Average:</b> \$6,114.18<br><b>Total:</b> \$37.5M | <b>Average:</b> \$6,710.88<br><b>Total:</b> \$410.1M | <b>Average:</b> \$6,767.75 <b>Total:</b> \$902.5M |