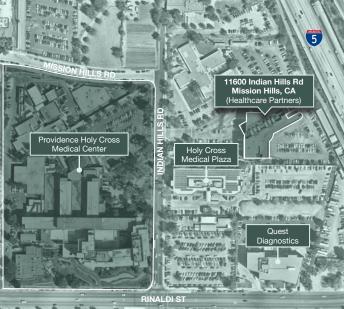

## MEDICAL OFFICE SPACE AVAILABLE FOR LEASE

11600 Indian Hills Rd | Mission Hills, CA

Approximately 5,555 SF and 6,641 SF available

Abundant parking with a ratio of 5/1,000 SF

Convenient access to the 405 and 5 freeways

On campus at the Providence Holy Cross Medical Center – Mission Hills

**CBRE** 

# Transportation & Surrounding Hospitals

For more information, please contact: