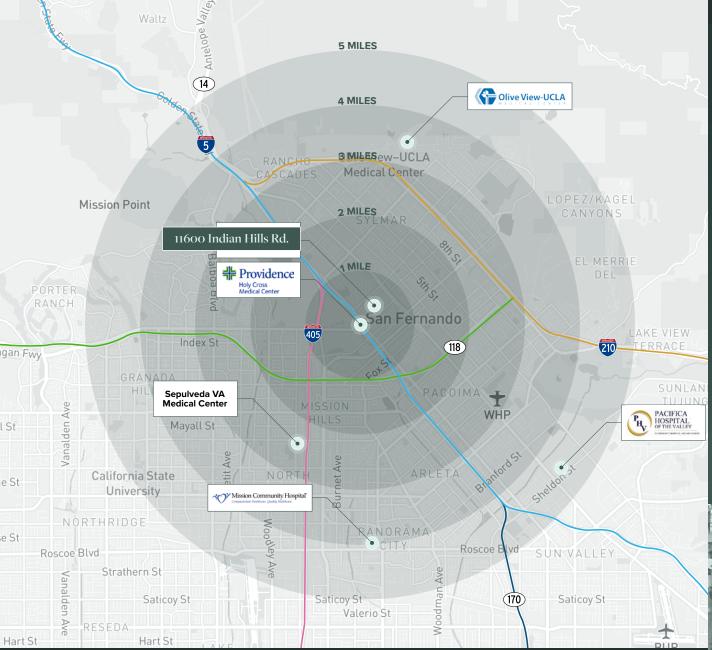

|
| 2024 Population                   | 21,791                                              | 224,659                                              | 470,290                                           |
| 2024 Average Household Income     | \$103,231                                           | \$113,629                                            | \$114,773                                         |
| Visited Doctor in Last 12 Months  | 12,358 (71.6%)                                      | 127,702 (72.4%)                                      | 269,685 (72.7%)                                   |
| Consumer Expenditure: Health Care | <b>Average:</b> \$6,114.18<br><b>Total:</b> \$37.5M | <b>Average:</b> \$6,710.88<br><b>Total:</b> \$410.1M | <b>Average:</b> \$6,767.75 <b>Total:</b> \$902.5M |



© 2024 CBRE, Inc. All rights reserved. This information has been obtained from sources believed reliable, but has not been verified for accuracy or completeness. You should conduct a careful, independent investigation of the property and verify all information. Any reliance on this information is solely at your own risk. CBRE and the CBRE logo are service marks of CBRE, Inc. All other marks displayed on this document are the property of their respective owners. Photos herein are the property of their respective owners and use of these images without the express written consent of the owner is prohibited.



# Transportation & Surrounding Hospitals

For more information, please contact:

### Angie Weber

Lic. 01015031 +1 818 502 6750 angie.weber@cbre.com

#### Dana Nialis

Lic. 01947265 +