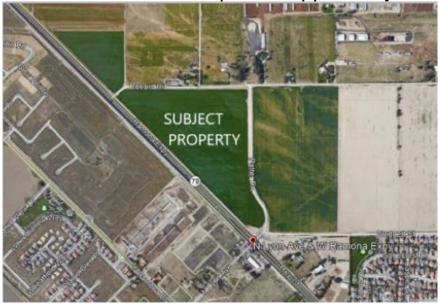

## **Mixed-Use Development**

San Jacinto, CA NWC Ramona Expressway & Lyon Avenue Excellent Development Opportunity

## SELLER PROCESSING A SUBDIVISION THROUGH CITY WITH CITY OF SAN JACINTO SUPPORT TO INCLUDE:

- Approximately 42.78 acres gross
- Signalized intersection at Ramona Expressway & Lyon Avenue
- Located in strong, emerging traffic corridor
- APN 436-070-006 & 018
- Zoning: Call for zoning information
- Tentative map in process (subject to change not approved)
  - a.  $\pm$  157 residential lots (subject to change)
  - b. Commercial lot at intersection of Lyon Avenue & Ramona Expressway (±3.6 acres-subject to change
  - c. Two (2) Open Space/Water Quality Mitigation Lots