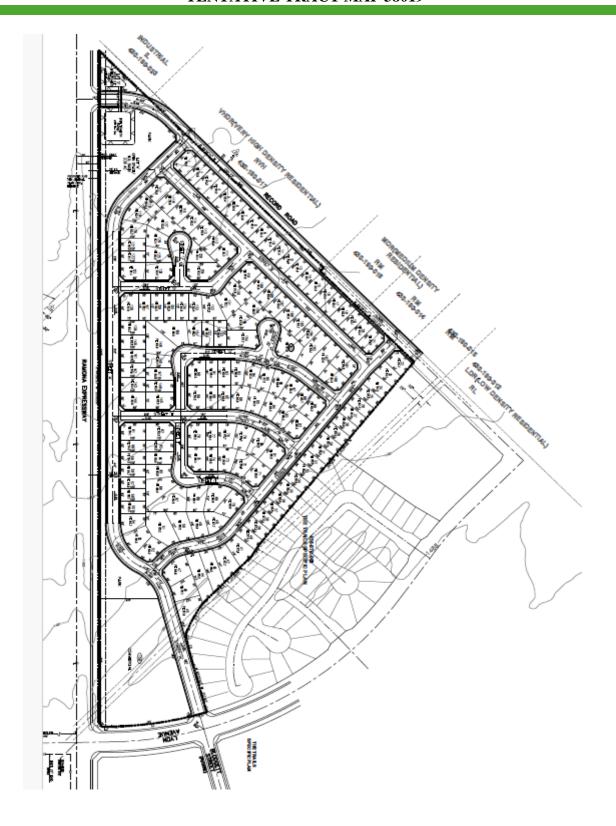

## SELLER PROCESSING A SUBDIVISION THROUGH CITY WITH CITY OF SAN JACINTO SUPPORT TO INCLUDE:

- Approximately 42.78 acres gross
- Signalized intersection at Ramona Expressway & Lyon Avenue
- Located in strong, emerging traffic corridor
- APN 436-070-006 & 018
- Zoning: Call for zoning information
- Tentative map in process (subject to change not approved)
  - a.  $\pm$  157 residential lots (subject to change)
  - b. Commercial lot at intersection of Lyon Avenue & Ramona Expressway (±3.6 acres-subject to change
  - c. Two (2) Open Space/Water Quality Mitigation Lots

#### **TENTATIVE TRACT MAP 38019**