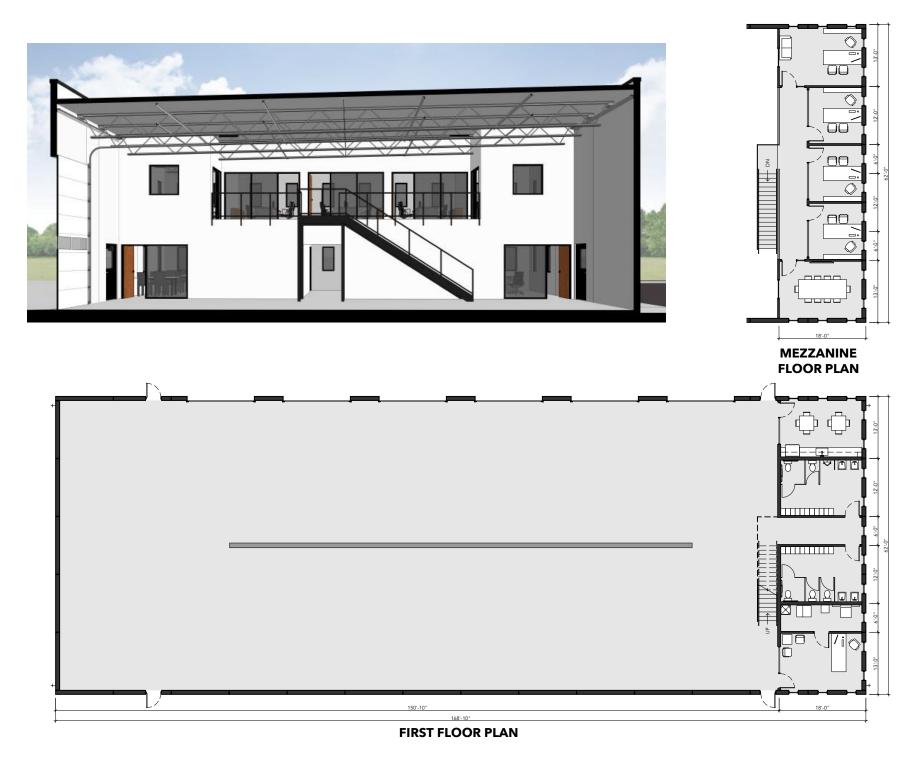

- OFFICE SPACE:
- 2,240 SQUARE FEET
- (5) OFFICES

Josh Deno

219-863-5947 | jdeno@shook.com

- (1) CONFERENCE ROOM
- (1) BREAK ROOM

244 BOATMAN COURT | SITE PLAN

244 BOATMAN COURT | BASE FLOOR PLANS

Josh Deno 219-863-5947 | jdeno@shook.com

### SOUTH ELEVATION

| BUILDING SPECIFICATIONS |                                      |  |
|-------------------------|--------------------------------------|--|
| TOTAL BUILDING SIZE     | 11,592 SQUARE FEET                   |  |
| SHOP SIZE               | 9,352 SQUARE FEET (150'-8" X 62'-0") |  |
| FIRST FLOOR OFFICE SIZE | 1,120 SQUARE FEET (18'-0" X 62'-0")  |  |
| MEZZANINE SIZE          | 1,120 SQUARE FEET (18'-0" X 62'-0")  |  |
| OVERHEAD DOORS          | (6) 14' X 16'                        |  |
| CAR PARKING SPACES      | 20                                   |  |
| CLEAR CEILING HEIGHT    | 18'                                  |  |
| LIGHTING                | HIGH BAY LED                         |  |
| HEATING                 | RADIANT TUBE HEAT                    |  |
| WALL CONSTRUCTION       | INSULATED CONCRETE PANEL             |  |
| ROOF ASSEMBLY           | 60 MIL TPO ON R-30 INSULATION        |  |
| POWER                   | 400A                                 |  |