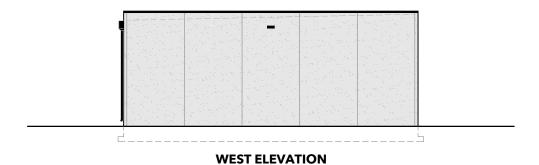

# FOR LEASE

## **NEW HEAVY INDUSTRIAL WAREHOUSE**

UNPARALLELED COMBINATION OF HEAVY INDUSTRIAL ZONING AND PROXIMITY TO PURDUE UNIVERSITY, DOWNTOWN LAFAYETTE, SK HYNIX SEMICONDUCTOR PACKAGING PLANT, AND MANY OTHER TOP TIER INDUSTRIAL CORPORATIONS

- I-3 HEAVY INDUSTRIAL ZONING
- 3.30 ACRE OUTDOOR AREA
- 11,592 SQUARE FOOT BUILDING
- ALTERNATE PLANS AVAILABLE
- SHOP SPACE:
- 9,352 SQUARE FEET
- (6) OVERHEAD DOORS
- 18' CLEAR HEIGHT - OIL SEPARATOR

- OFFICE SPACE:
- 2,240 SQUARE FEET
- (5) OFFICES

Josh Deno

219-863-5947 | jdeno@shook.com

- (1) CONFERENCE ROOM
- (1) BREAK ROOM









244 BOATMAN COURT | SITE PLAN





244 BOATMAN COURT | BASE FLOOR PLANS









Josh Deno 219-863-5947 | jdeno@shook.com





#### NORTH ELEVATION



#### EAST ELEVATION



### SOUTH ELEVATION







| BUILDING SPECIFICATIONS |                                      |  |
|-------------------------|--------------------------------------|--|
| TOTAL BUILDING SIZE     | 11,592 SQUARE FEET                   |  |
| SHOP SIZE               | 9,352 SQUARE FEET (150'-8" X 62'-0") |  |
| FIRST FLOOR OFFICE SIZE | 1,120 SQUARE FEET (18'-0" X 62'-0")  |  |
| MEZZANINE SIZE          | 1,120 SQUARE FEET (18'-0" X 62'-0")  |  |
| OVERHEAD DOORS          | (6) 14' X 16'                        |  |
| CAR PARKING SPACES      | 20                                   |  |
| CLEAR CEILING HEIGHT    | 18'                                  |  |
| LIGHTING                | HIGH BAY LED                         |  |
| HEATING