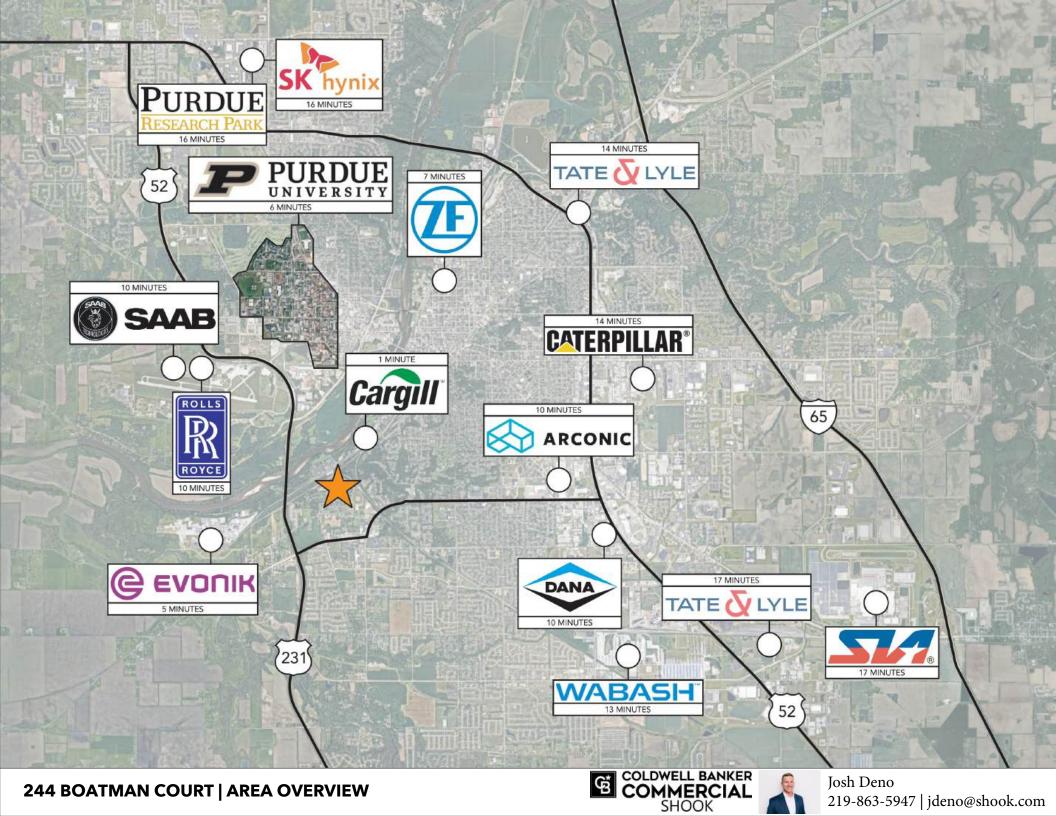

## **NEW HEAVY INDUSTRIAL WAREHOUSE**

UNPARALLELED COMBINATION OF HEAVY INDUSTRIAL ZONING AND PROXIMITY TO PURDUE UNIVERSITY, DOWNTOWN LAFAYETTE, SK HYNIX SEMICONDUCTOR PACKAGING PLANT, AND MANY OTHER TOP TIER INDUSTRIAL CORPORATIONS