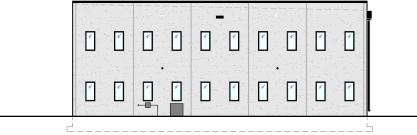

### SOUTH ELEVATION

| BUILDING SPECIFICATIONS |                                      |  |
|-------------------------|--------------------------------------|--|
| TOTAL BUILDING SIZE     | 11,592 SQUARE FEET                   |  |
| SHOP SIZE               | 9,352 SQUARE FEET (150'-8" X 62'-0") |  |
| FIRST FLOOR OFFICE SIZE | 1,120 SQUARE FEET (18'-0" X 62'-0")  |  |
| MEZZANINE SIZE          | 1,120 SQUARE FEET (18'-0" X 62'-0")  |  |
| OVERHEAD DOORS          | (6) 14' X 16'                        |  |
| CAR PARKING SPACES      | 20                                   |  |
| CLEAR CEILING HEIGHT    | 18'                                  |  |
| LIGHTING                | HIGH BAY LED                         |  |
| HEATING                 | RADIANT TUBE HEAT                    |  |
| WALL CONSTRUCTION       | INSULATED CONCRETE PANEL             |  |
| ROOF ASSEMBLY           | 60 MIL TPO ON R-30 INSULATION        |  |
| POWER                   | 400A                                 |  |