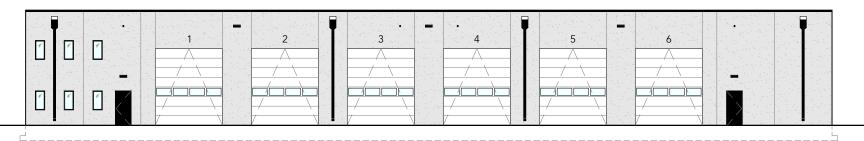

# FOR LEASE

## **NEW HEAVY INDUSTRIAL WAREHOUSE**

UNPARALLELED COMBINATION OF HEAVY INDUSTRIAL ZONING AND PROXIMITY TO PURDUE UNIVERSITY, DOWNTOWN LAFAYETTE, SK HYNIX SEMICONDUCTOR PACKAGING PLANT, AND MANY OTHER TOP TIER INDUSTRIAL CORPORATIONS

- I-3 HEAVY INDUSTRIAL ZONING
- 3.30 ACRE OUTDOOR AREA
- 11,592 SQUARE FOOT BUILDING
- ALTERNATE PLANS AVAILABLE
- SHOP SPACE:
- 9,352 SQUARE FEET
- (6) OVERHEAD DOORS
- 18' CLEAR HEIGHT - OIL SEPARATOR

- OFFICE SPACE:
- 2,240 SQUARE FEET
- (5) OFFICES

Josh Deno

219-863-5947 | jdeno@shook.com

- (1) CONFERENCE ROOM
- (1) BREAK ROOM









244 BOATMAN COURT | SITE PLAN





244 BOATMAN COURT | BASE FLOOR PLANS









Josh Deno 219-863-5947 | jdeno@shook.com





#### NORTH ELEVATION



#### EAST ELEVATION



### SOUTH ELEVATION







| BUILDING SPECIFICATIONS |                                      |  |
|-------------------------|--------------------------------------|--|
| TOTAL BUILDING SIZE     | 11,592 SQUARE FEET                   |  |
| SHOP SIZE               | 9,352 SQUARE FEET (150'-8" X 62'-0") |  |
| FIRST FLOOR OFFICE SIZE | 1,120 SQUARE FEET (18'-0" X 62'-0")  |  |
| MEZZANINE SIZE          | 1,120 SQUARE FEET (18'-0" X 62'-0")  |  |
| OVERHEAD DOORS          | (6) 14' X 16'                        |  |
| CAR PARKING SPACES      | 20                                   |  |
| CLEAR CEILING HEIGHT    | 18'                                  |  |
| LIGHTING                | HIGH BAY LED                         |  |
| HEATING                 | RADIANT TUBE HEAT