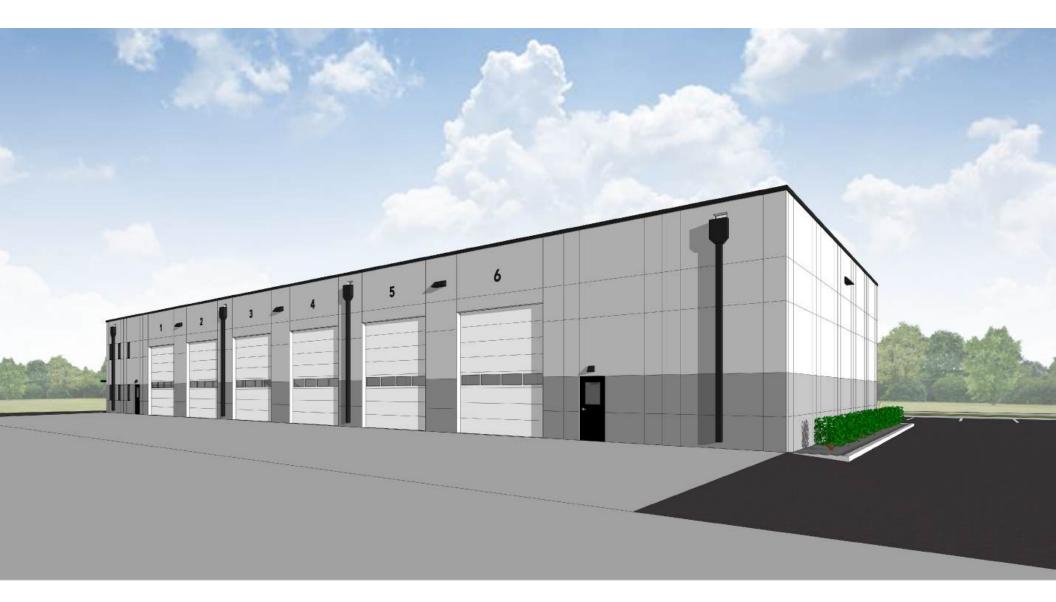

- I-3 HEAVY INDUSTRIAL ZONING
- 3.30 ACRE OUTDOOR AREA
- 11,592 SQUARE FOOT BUILDING
- ALTERNATE PLANS AVAILABLE
- SHOP SPACE:
- 9,352 SQUARE FEET
- (6) OVERHEAD DOORS
- 18' CLEAR HEIGHT - OIL SEPARATOR

### SOUTH ELEVATION

| BUILDING SPECIFICATIONS |                                      |  |
|-------------------------|--------------------------------------|--|
| TOTAL BUILDING SIZE     | 11,592 SQUARE FEET                   |  |
| SHOP SIZE               | 9,352 SQUARE FEET (150'-8" X 62'-0") |  |
| FIRST FLOOR OFFICE SIZE | 1,120 SQUARE FEET (18'-0" X 62'-0")  |  |
| MEZZANINE SIZE          | 1,120 SQUARE FEET (18'-0" X 62'-0")  |  |
| OVERHEAD DOORS          | (6) 14' X 16'                        |  |
| CAR PARKING SPACES      | 20                                   |  |
| CLEAR CEILING HEIGHT    | 18'                                  |  |
| LIGHTING                | HIGH BAY LED                         |  |
| HEATING                 | RADIANT TUBE HEAT                    |  |
| WALL CONSTRUCTION       | INSULATED CONCRETE PANEL             |  |
| ROOF ASSEMBLY           | 60 MIL TPO ON R-30 INSULATION        |  |
| POWER                   | 400A                                 |  |