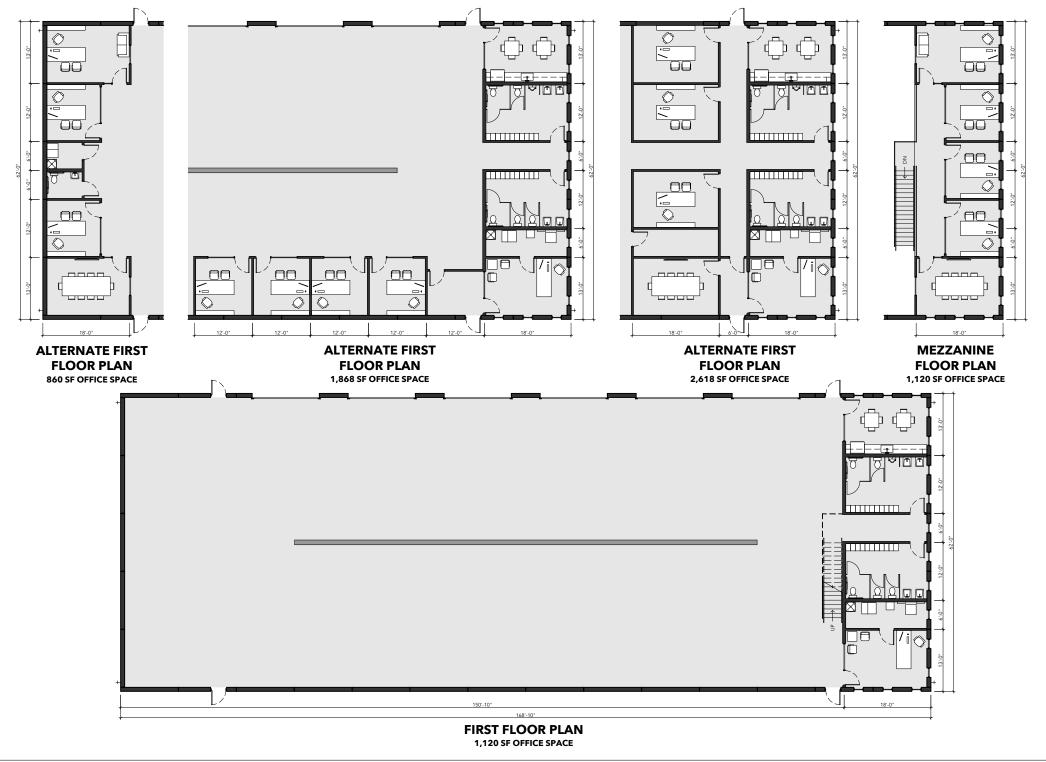

- OFFICE SPACE:
- 2,240 SQUARE FEET
- (5) OFFICES

Josh Deno

219-863-5947 | jdeno@shook.com

- (1) CONFERENCE ROOM
- (1) BREAK ROOM

244 BOATMAN COURT | SITE PLAN

244 BOATMAN COURT | BASE FLOOR PLANS

Josh Deno 219-863-5947 | jdeno@shook.com

### SOUTH ELEVATION

| BUILDING SPECIFICATIONS |                                      |  |
|-------------------------|--------------------------------------|--|
| TOTAL BUILDING SIZE     | 11,592 SQUARE FEET                   |  |
| SHOP SIZE               | 9,352 SQUARE FEET (150'-8" X 62'-0") |  |
| FIRST FLOOR OFFICE SIZE | 1,120 SQUARE FEET (18'-0" X 62'-0")  |  |
| MEZZANINE SIZE          | 1,120 SQUARE FEET (18'-0" X 62'-0")  |  |
| OVERHEAD DOORS          | (6) 14' X 16'                        |  |
| CAR PARKING SPACES      | 20                                   |  |
| CLEAR CEILING HEIGHT    | 18'                                  |  |
| LIGHTING                | HIGH BAY LED                         |  |
| HEATING                 | RADIANT TUBE HEAT                    |  |
| WALL CONSTRUCTION       | INSULATED CONCRETE PANEL             |  |
| ROOF ASSEMBLY           | 60 MIL TPO ON R-30 INSULATION        |  |
| POWER                   | 400A                                 |  |