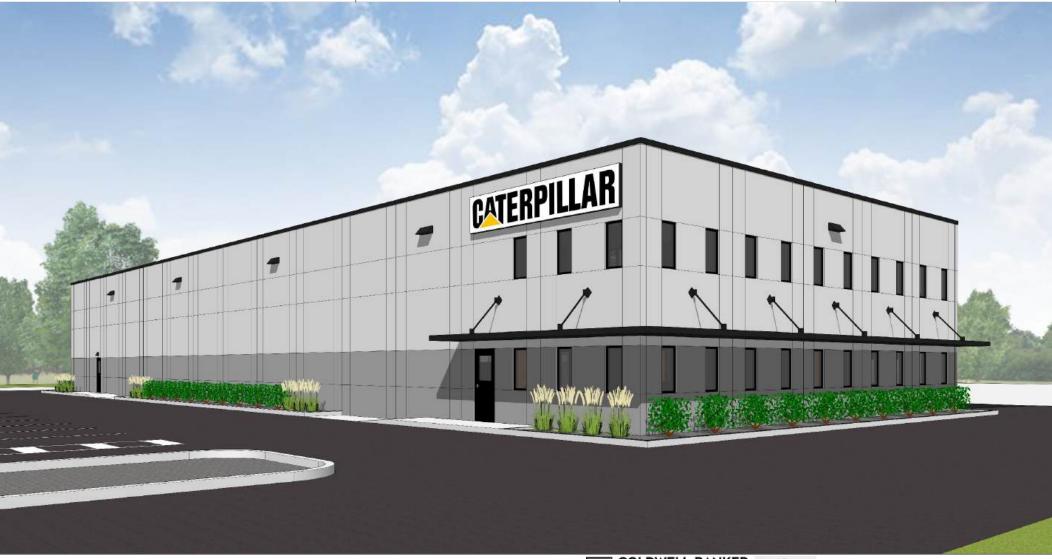

## **NEW HEAVY INDUSTRIAL WAREHOUSE**

UNPARALLELED COMBINATION OF HEAVY INDUSTRIAL ZONING AND PROXIMITY TO PURDUE UNIVERSITY, DOWNTOWN LAFAYETTE, SK HYNIX SEMICONDUCTOR PACKAGING PLANT, AND MANY OTHER TOP TIER INDUSTRIAL CORPORATIONS

- I-3 HEAVY INDUSTRIAL ZONING
- 3.30 ACRE OUTDOOR AREA
- 11,592 SQUARE FOOT BUILDING
- ALTERNATE PLANS AVAILABLE
- SHOP SPACE:
- 9,352 SQUARE FEET
- (6) OVERHEAD DOORS
- 18' CLEAR HEIGHT - OIL SEPARATOR