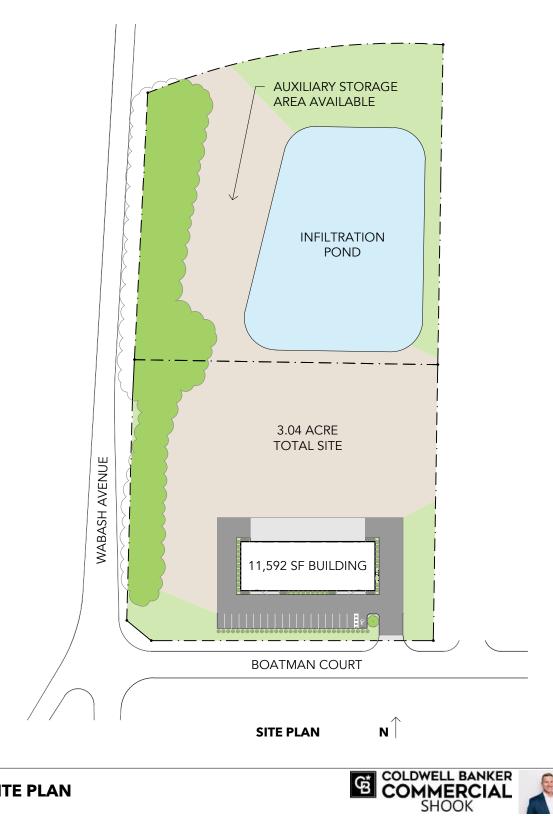

- I-3 HEAVY INDUSTRIAL ZONING
- 3.30 ACRE OUTDOOR AREA
- 11,592 SQUARE FOOT BUILDING
- ALTERNATE PLANS AVAILABLE
- SHOP SPACE:
- 9,352 SQUARE FEET
- (6) OVERHEAD DOORS
- 18' CLEAR HEIGHT - OIL SEPARATOR

- OFFICE SPACE:
- 2,240 SQUARE FEET
- (5) OFFICES

Josh Deno

219-863-5947 | jdeno@shook.com

- (1) CONFERENCE ROOM
- (1) BREAK ROOM

244 BOATMAN COURT | SITE PLAN

244 BOATMAN COURT | BASE FLOOR PLANS

Josh Deno 219-863-5947 | jdeno@shook.com